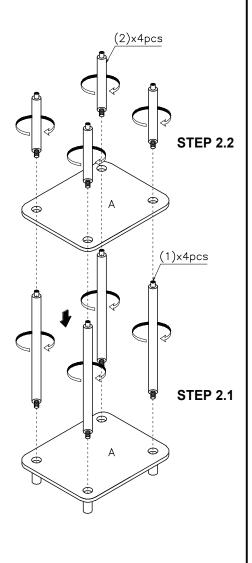

### STEP 2

- 2.1 Tighten Long Pole (1) to Round Leg (4).
- 2.2 Attach Shelf Panel (A) and tighten Short Pole (2), as shown.

2