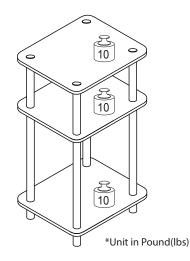

# Recommended Maximum Weight

#### **WARNING:**

- >This unit has been designed to support the maximum loads shown. Exceeding these load limits could cause sagging, instability, product collapse, and/or serious injury.
- >DO NOT allow children to climb on unit.
- >Put heavier items on lower shelves.