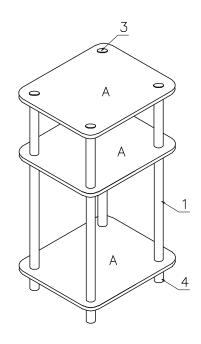

www.furinno.com

| No | Hardware List |          | Qty  |
|----|---------------|----------|------|
| 1  | Long Pole     | •        | 4pcs |
| 2  | Short Pole    |          | 4pcs |
| 3  | Тор Сар       | <b>Q</b> | 4pcs |
| 4  | Round Leg     |          | 4pcs |

| No | Parts List  | Qty  |
|----|-------------|------|
| А  | Shelf Panel | 3pcs |