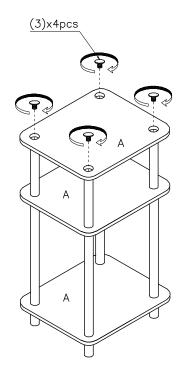

| 4pcs |
| 3  | Тор Сар       | <b>Q</b> | 4pcs |
| 4  | Round Leg     |          | 4pcs |

| No | Parts List  | Qty  |
|----|-------------|------|
| А  | Shelf Panel | 3pcs |



#### **USEFUL HINTS BEFORE YOU START:**

- 1. Read each step carefully before starting.
- 2. It is important that each step is performed in correct order to avoid difficulties.
- 3. Identify, sort and count the parts before assembly.
- 4. Assemble your furniture on packaging cardboard to prevent scratch or damage.
- 5. Clean the product with mild cleanser using soft damped cloth. Do not use harsh or abrasive cleanser.
- 6. Using uncompatible hardware might cause damage to product.

### STEP 1

Fix Round Leg (4) to bottom Shelf Panel (A).



## STEP 3

Attach top Shelf Panel (A) and tighten with Top Cap (3).



### STEP 2

- 2.1 Tighten Long Pole (1) to Round Leg (4).
- 2.2 Attach Shelf Panel (A) and tighten Short Pole (2), as shown.



2