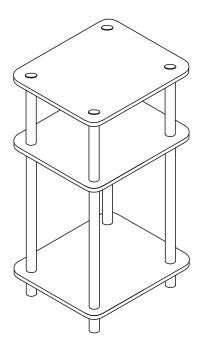

### STEP 4

Completed unit.



# Recommended Maximum Weight



#### **WARNING:**

- >This unit has been designed to support the maximum loads shown. Exceeding these load limits could cause sagging, instability, product collapse, and/or serious injury.
- >DO NOT allow children to climb on unit.
- >Put heavier items on lower shelves.









# **Assembly Instruction**

Furinno JUST 3-Tier No Tools Tube Shelf MODEL : 11087





# **Customer Support**

**NEED HELP?** For replacement requests or product inquiries, please contact our Customer Service Team by emailing us at **support@furinno.com**. Thank you for selecting Furinno!

www.furinno.com











| No | Hardware List |          | Qty  |
|----|---------------|----------|------|
| 1  | Long Pole     | •        | 4pcs |
| 2  | Short Pole    |          | 4pcs |
| 3