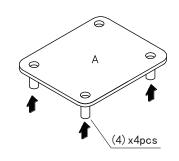

-|
| 1  | Long Pole     | •        | 4pcs |
| 2  | Short Pole    |          | 4pcs |
| 3  | Тор Сар       | <b>Q</b> | 4pcs |
| 4  | Round Leg     |          | 4pcs |

| No | Parts List  | Qty  |
|----|-------------|------|
| А  | Shelf Panel | 3pcs |



#### **USEFUL HINTS BEFORE YOU START:**

- 1. Read each step carefully before starting.
- 2. It is important that each step is performed in correct order to avoid difficulties.
- 3. Identify, sort and count the parts before assembly.
- 4. Assemble your furniture on packaging cardboard to prevent scratch or damage.
- 5. Clean the product with mild cleanser using soft damped cloth. Do not use harsh or abrasive cleanser.
- 6. Using uncompatible hardware might cause damage to product.

### STEP 1

Fix Round Leg (4) to bottom Shelf Panel (A).



## STEP 3

Attach top Shelf Panel (A) and tighten with Top Cap (3).



### STEP 2

- 2.1 Tighten Long Pole (1) to Round Leg (4).
- 2.2 Attach Shelf Panel (A) and tighten Short Pole (2), as shown.



2