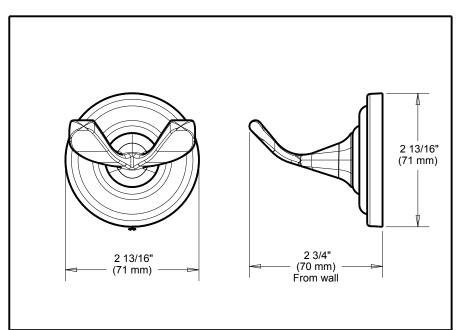

## **STANDARD SPECIFICATIONS:**

- Wood blocking is preferable behind all wall surfaces. If wood blocking is not available, the following fasteners are suggested: Tile/Masonry-Plastic or lead
- Anchors Plaster/drywall-Toggle bolts.

   Mounting hardware and mounting template included with product.