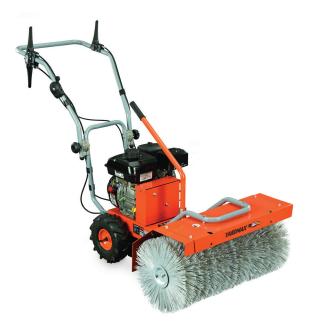

### Power Sweeper

Versatile and efficient, conveniently cleans and clears debris from hard to reach or open spaces all year round.

#### FEATURES & BENEFITS

- Specially-developed nylon brushes easily clear snow up to 6" deep along with other debris like sand, dirt and gravel from sidewalks, driveways, or decorative surfaces like patio bricks.
- 28" sweeping width / 14" diameter for high-capacity sweeping reaching all the way to the ground.
- Adjustable brush with three sweeping directions clears debris once, putting it in the most convenient place without having to move it again.
- Dust collection bucket optional for parking lot and yard clean up easily picks up and collects small items.
- Advanced handlebar design is height-adjustable, ergonomic, and easy to fold for storage delivers the best user experience in all types of weather and conditions.

| SPECIFICATIONS            |                                          |
|---------------------------|------------------------------------------|
| Model Number              | YP7065                                   |
| Engine                    | Briggs & Stratton                        |
| Displacement              | 208cc                                    |
| Torque<br>(ft-Ibs, gross) | 9.50                                     |
| Start Type                | Recoil                                   |
| EPA/CARB<br>Approval      | Yes                                      |
| <b>Clearing Path</b>      | 28"                                      |
| <b>Brush Diameter</b>     | 14"                                      |
| Product Weight            | 150 lbs                                  |
| Speeds                    | 1 Forward / 1 Reverse                    |
| Broom Speed               | 520 RPM                                  |
| Tires                     | 10.5" x 4"                               |
| Warranty                  | 2-Year Residential;<br>90-Day Commercial |