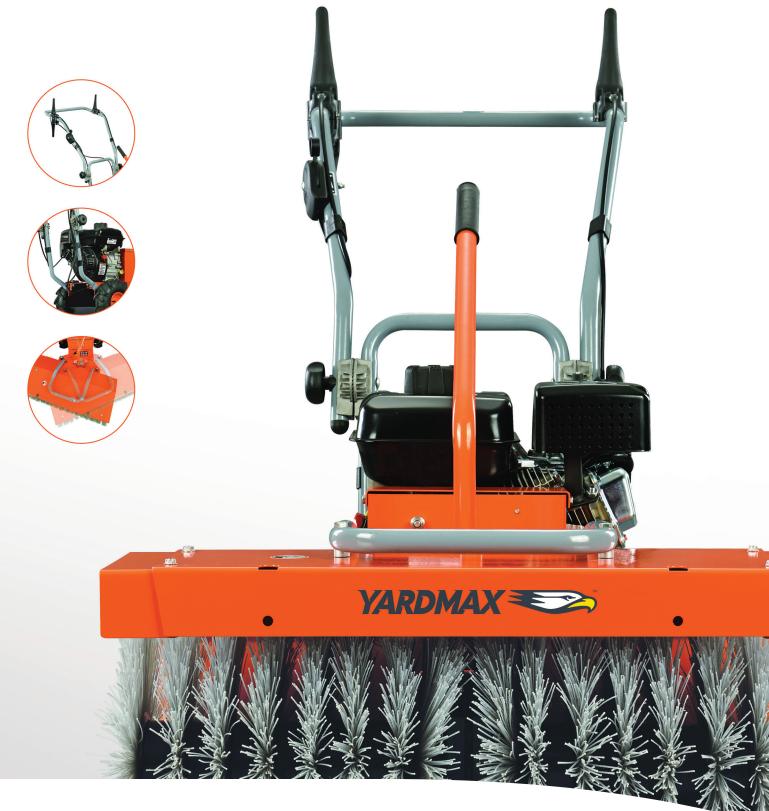

#### FEATURES & BENEFITS

- Specially-developed nylon brushes easily clear snow up to 6" deep along with other debris like sand, dirt and gravel from sidewalks, driveways, or decorative surfaces like patio bricks.
- 28" sweeping width / 14" diameter for high-capacity sweeping reaching all the way to the ground.
- Adjustable brush with three sweeping directions clears debris once, putting it in the most convenient place without having to move it again.
- Dust collection bucket optional for parking lot and yard clean up easily picks up and collects small items.
- Advanced handlebar design is height-adjustable, ergonomic, and easy to fold for storage delivers the best user experience in all types of weather and conditions.

| SPECIFICATIONS            |                                          |
|---------------------------|------------------------------------------|
| Model Number              | YP7065                                   |
| Engine                    | Briggs & Stratton                        |
| Displacement              | 208cc                                    |
| Torque<br>(ft-Ibs, gross) | 9.50                                     |
| Start Type                | Recoil                                   |
| EPA/CARB<br>Approval      | Yes                                      |
| <b>Clearing Path</b>      | 28"                                      |
| <b>Brush Diameter</b>     | 14"                                      |
| Product Weight            | 150 lbs                                  |
| Speeds                    | 1 Forward / 1 Reverse                    |
| Broom Speed               | 520 RPM                                  |
| Tires                     | 10.5" x 4"                               |
| Warranty                  | 2-Year Residential;<br>90-Day Commercial |