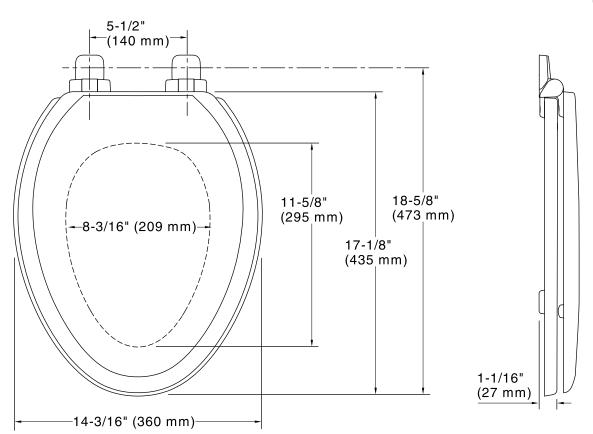

### **Technical Information**

All product dimensions are nominal.

Seat shape type: Elongated
Seat front type: Closed-front
Seat-mounting holes: 5-1/2" (140 mm)