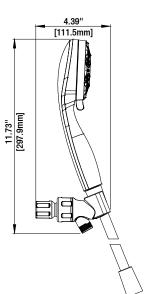

### **FEATURES**

- · 6 Function Handshower
- 3.6" Spray face
- 1/2-14NPSM Connection
- 1.8GPM Flow Rate
- · Easy Installation

# **INSTALLATION DIMENSIONS**

Glacier Bay reserves the right to make changes in specifications and materials and to change and discontinue models, both without notice or obligation. Dimensions are for reference only.