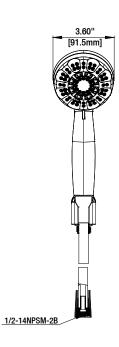

### **FEATURES**

- · 6 Function Handshower
- 3.6" Spray face
- 1/2-14NPSM Connection
- 1.8GPM Flow Rate
- · Easy Installation

# **INSTALLATION DIMENSIONS**

Glacier Bay reserves the right to make changes in specifications and materials and to change and discontinue models, both without notice or obligation. Dimensions are for reference only.