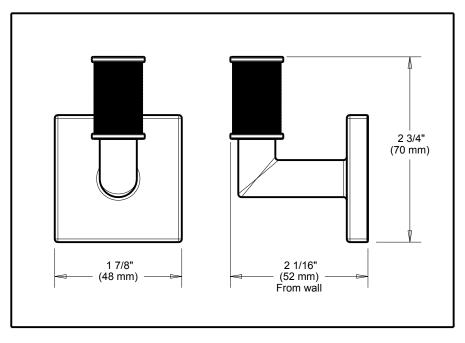

## STANDARD SPECIFICATIONS:

Mounting hardware and mounting template included with product.