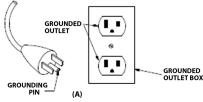

See Grounding Instructions."This product is for use on a nominal 120-volt circuit and has a grounding plug that looks like the plug illustrated as below, Make sure that the product is connected to an outlet having the same configuration as the plug. No adapter should be used with this product.