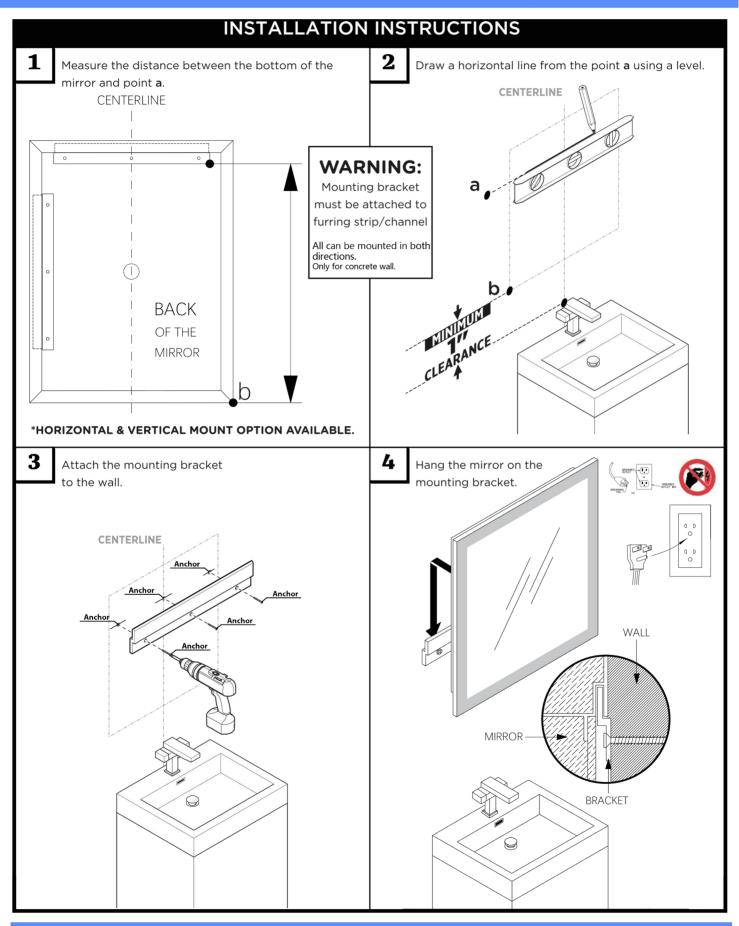

12. Mount furnishings at the correct height.

13. Mount only approved work surfaces and secondary surfaces (shelves) in accordance with instructions. Failure to do so may cause instability, collapse, or failure of electrical components.

[Applicable to furnishings that are not provided with a work surface and/or secondary surfaces (shelves)].