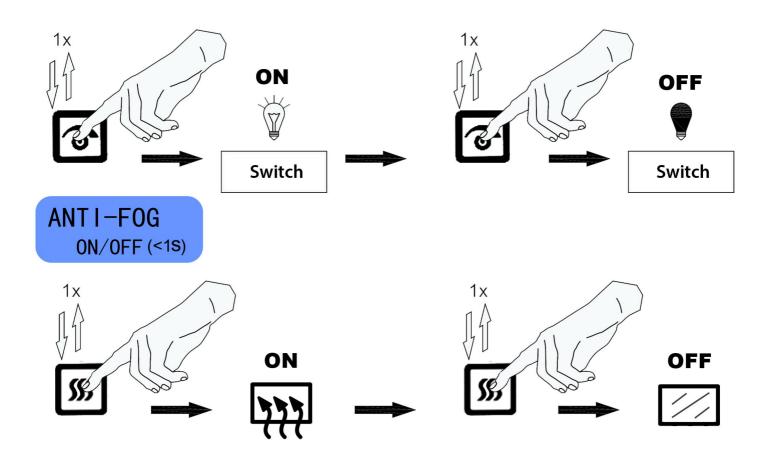

g. Takecare if drilling ontiled surfaces in case the drill slips.

## 

The light source of this product is non-changeable light diodes (LED). Do not disassemble the product, as the light diodes can cause damage to the eyes.

NOTE: The important safeguards and instructions that appear in this manual are not meant to cover all possible conditions and situations that may occur. It must be understood that common sense, caution and care, are factors that can't be built into any product. These factors must be supplied by the person(s) caring for and operating the fixture. Do not install this fixture in hazardous locations.



#### Give powerful tools for a kiss





Give powerful tools for a kiss

#### CHECK PRODUCT LIST AFTER OPENING THE PACKAGE

**TOOLS YOU MAY NEED** 



POWER 0N/0FF (<1S)





Give powerful tools for a kiss

## COLOR TEMPERATURE ADJUSTABLE



























STOP

STOP