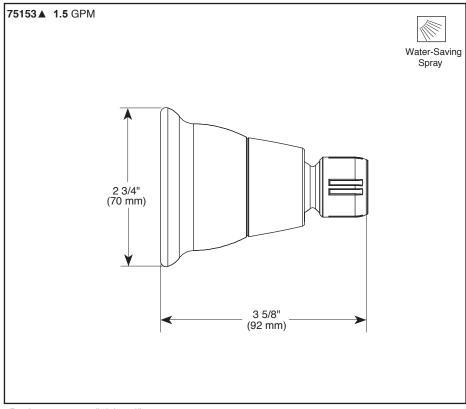

## **STANDARD SPECIFICATIONS:**

- Standard 1/2" pipe fitting
- Water savings of 40% over standard 2.5 gpm showers.
- Increases the water's velocity to enhance spray performance and maintain temperature.
- Maximum water consumption 1.5 gpm (5.7 L/min)
  80 psi
- Actual water consumption 1.2 gpm (4.5 L/min)
  45 psi
- For use with automatic compensating valves rated at 1.0 gpm (3.8 L/min) or less