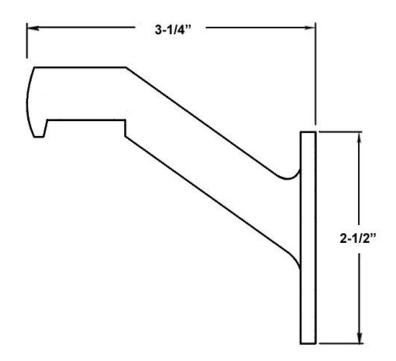

## Installation Instructions Premium Grade Solid Brass Hand Rail Bracket Item# 18013

## **Dimensions:**

Projection: 3-1/4"
Overall Height: 2-1/2"
Overall Width: 1-1/2"
Base to Rail Center: 2-1/2"

• Weight: 5-3/4 oz.

Dimensions are for reference use only. For exact dimensions, please measure actual part.