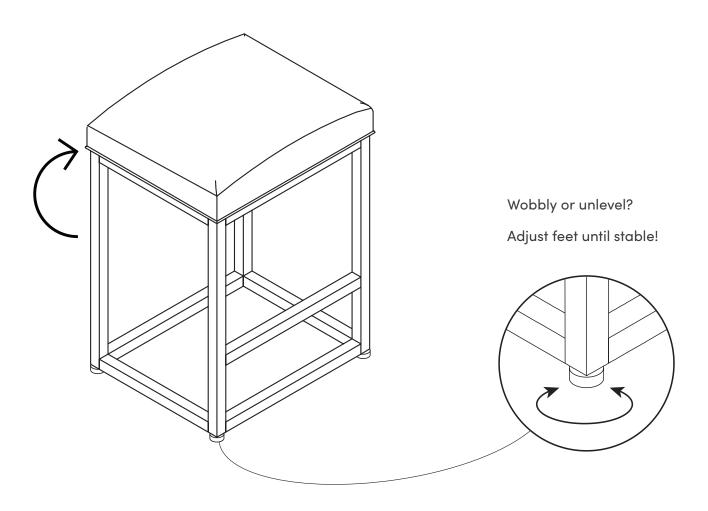

he goods



#### **IMPORTANT**

- 1. Do not tighten bolts / screws completely until all bolts / screws are lined up and inserted into holes.
- 2. Do not over tighten screws and bolts to avoid stripping.
- 3. Please use hand tools to assemble this product. Do not use power tools.



#### Step 1

Let's get started! Insert Top Stretchers into the Back Frame, then use the allen key to secure (B) bolts along with both the (C) and (D) washers, placing the (D) flat washers closest to the metal frame.

### Step 2

I know...we're thinking the same thing, I'm hungry. Luckily, this assembly is very easy and will be done in no time. Now it's time to insert the Bottom Stretchers into the Back Frame using that same process from





### Step 3



## Step 4





## Step 5

Flip it over and take a seat!





## No heartburn, when we handle the return

Give us a call **1-866-619-1004** or shoot us a message at **help@nathanjames.com** we will issue you a free replacement with **zero hassle**.

| Our way        | Their way        |  |
|----------------|------------------|--|
| Give us a call | Re-package item  |  |
| Replacement    | Schedule pick up |  |
| You            | Track package    |  |
|                | Replacement      |  |
|                | You              |  |

We really don't want you to go through the hassle of re-packaging your item and sending it back, because let's be honest...nobody has time for that.



## Safety first, fun later

We want your Nelson Bar Stool to last as long as possible, so we recommend that you tighten the screws 2 weeks after assembly and for added