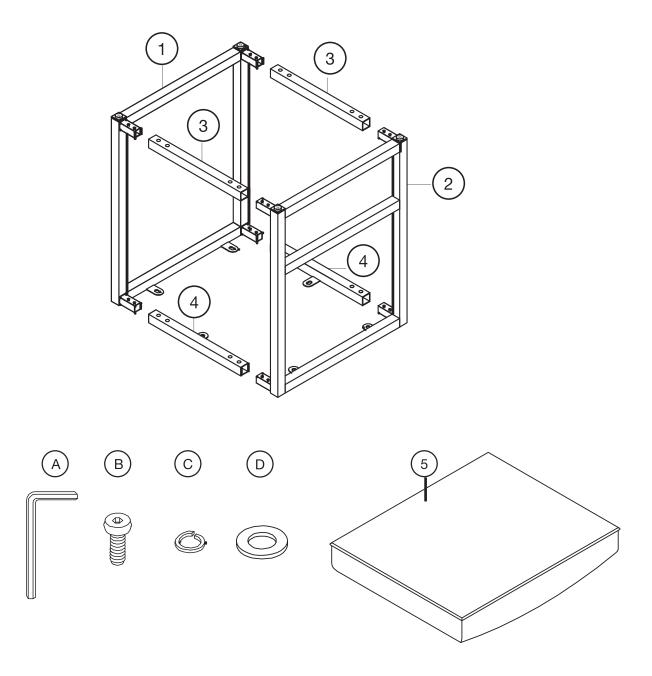

#### What's included

|   | Description      | Qty |
|---|------------------|-----|
| 1 | Back Frame       | 1   |
| 2 | Front Frame      | 1   |
| 3 | Bottom Stretcher | 2   |
| 4 | Top Stretcher    | 2   |
| 5 | Seat             | 1   |
| Α | Allen Key        | 1   |
| В | Bolt M6*16 MM    | 22  |
| С | Spring Washer    | 22  |
| D | Flat Washer      | 22  |

## The goods