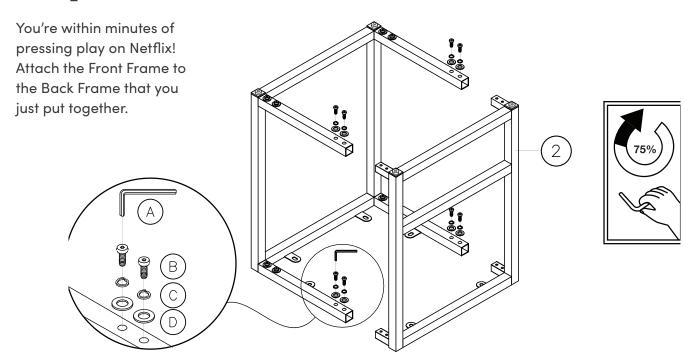

Washer    | 22  |
| D | Flat Washer      | 22  |





## The goods



#### **IMPORTANT**

- 1. Do not tighten bolts / screws completely until all bolts / screws are lined up and inserted into holes.
- 2. Do not over tighten screws and bolts to avoid stripping.
- 3. Please use hand tools to assemble this product. Do not use power tools.



#### Step 1

Let's get started! Insert Top Stretchers into the Back Frame, then use the allen key to secure (B) bolts along with both the (C) and (D) washers, placing the (D) flat washers closest to the metal frame.

### Step 2

I know...we're thinking the same thing, I'm hungry. Luckily, this assembly is very easy and will be done in no time. Now it's time to insert the Bottom Stretchers into the Back Frame using that same process from





### Step 3



## Step 4





## Step 5

Flip it over and take a seat!





## No heartburn, when we handle the return

Give us a call **1-866-619-1004** or shoot us a message at **help@nathanjames.com** we will issue you a free replacement with **zero hassle**.

| Our way        | Their way        |  |
|----------------|------------------|--|
| Give us a call | Re-package item  |  |
| Replacement    | Schedule pick up |  |
| You            | Track package    |  |
|                | Replacement      |  |
|                | You              |  |

We really don't want you to go through the hassle of re-packaging your item and sending it back, because let's be honest...nobody has time for that.



## Safety first, fun later

We want your Nelson Bar Stool to last as long as possible, so we recommend that y