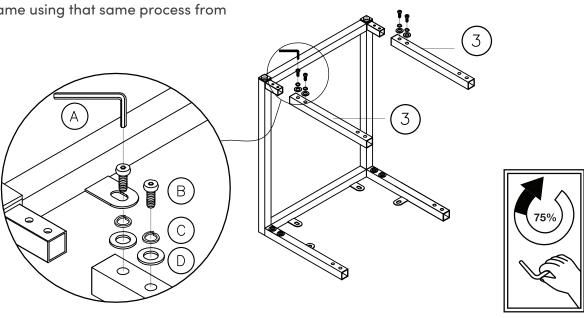

### Step 2

I know...we're thinking the same thing, I'm hungry. Luckily, this assembly is very easy and will be done in no time. Now it's time to insert the Bottom Stretchers into the Back Frame using that same process from

### Step 3