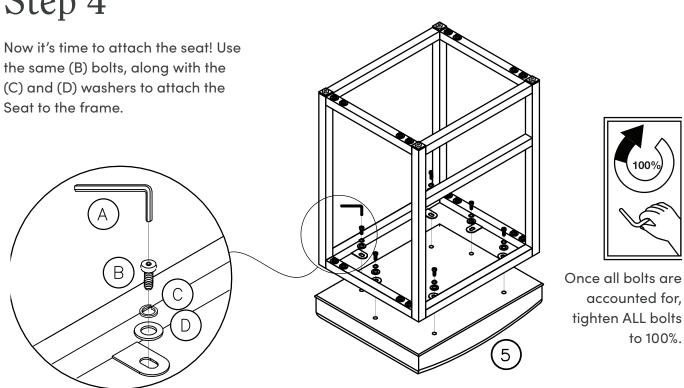

22  |
| D | Flat Washer      | 22  |





## The goods



#### **IMPORTANT**

- 1. Do not tighten bolts / screws completely until all bolts / screws are lined up and inserted into holes.
- 2. Do not over tighten screws and bolts to avoid stripping.
- 3. Please use hand tools to assemble this product. Do not use power tools.



#### Step 1

Let's get started! Insert Top Stretchers into the Back Frame, then use the allen key to secure (B) bolts along with both the (C) and (D) washers, placing the (D) flat washers closest to the metal frame.

### Step 2

I know...we're thinking the same thing, I'm hungry. Luckily, this assembly is very easy and will be done in no time. Now it's time to insert the Bottom Stretchers into the Back Frame using that same process from





### Step 3



## Step 4





## Step 5

Flip it over and take a seat!





## No heartburn, when we handle the return

Give us a call **1-866-619-1004** or shoot us a message at **help@nathanjames.com** we will issue you a free replacement with **zero hassle**.

| Our way        | Their way        |  |
|----------------|------------------|--|
| Give us a call | Re-package item  |  |
| Replacement    | Schedule pick up |  |
| You            | Track package    |  |
|                | Replacement      |  |
|                | You              |  |

We really don't want you to go through the hassle of re-packaging your item and sending it back, because let's be honest...nobody has time for that.



## Safety first, fun later

We want your Nelson Bar Stool to last as long as possible, so we recommend that you tighten th