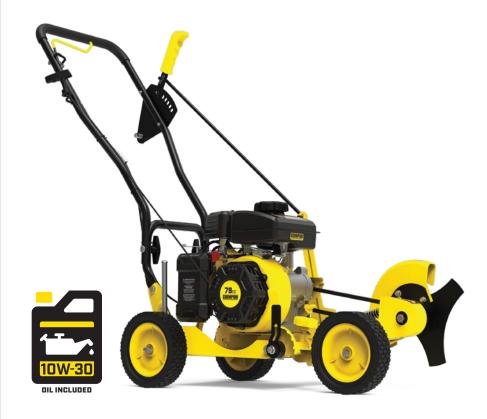

## 3-POINT HARDENED IN. EDGING BLADE

The Champion 9-Inch 79cc Lawn Edger has the power you need to give your lawn a defined, clean look. The curb hop wheel adjustment makes it easy to edge along a curb, plus the 9-inch, 3-point blade with an adjustable edging depth of up to 2.5 inches will get you a professionally edged lawn in no time.

## Q Specifications START TYPE Recoil ENGINE SIZE (cc) 79 **FUEL TYPE** Gasoline 2.5 **MAXIMUM EDGING DEPTH (in.) EDGER BLADE DIAMETER (in.)** 9 15° **BLADE BEVEL** 0.4 **GASOLINE CAPACITY (gal.)** 10W-30 **OIL TYPE** OIL CAPACITY (fl. oz./mL) 11.8/350 **EPA EMISSIONS**