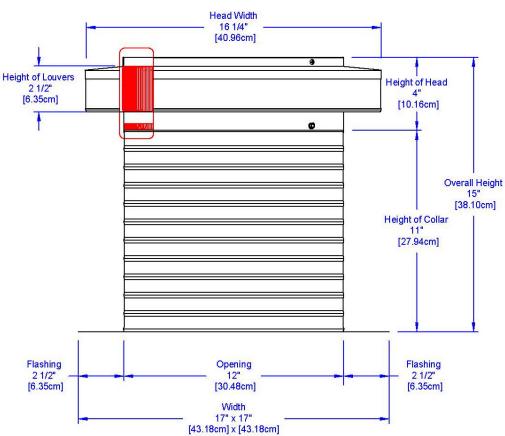

## **Dimensions & Specifications 113** Sq. in. NFA

| Pitch Capacity           |            |
|--------------------------|------------|
| Min.                     | Max.       |
| 0/12                     | 12/12      |
| Net Free Vent Area       |            |
| (sq. inches)             | (sq. feet) |
| 113                      | 0.78       |
| Application per Sq. Foot |            |
| (1/150)                  | (1/300)    |
| 235                      | 470        |
| Weight                   |            |
| 4 lbs                    |            |