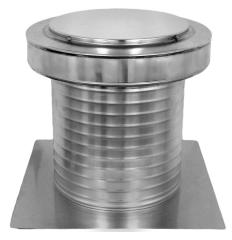

## **Keepa Attic Vent**

Model Number: KV-12 | 12" Diameter

- For ventilating flat or low slope roofs
- Removes excess heat in the summer and moisture in the winter
- Engineered to prevent rain, snow, insects and animals from entering
- Vent head is removable for easy roof membrane installation
- Corrosion resistant, heavy gauge aluminum with durable beaded edge
- Can be used to vent bathroom and kitchen fans
- Used as Air Intake or Exhaust (two-way roof vent)
- Colors are available for powder coating