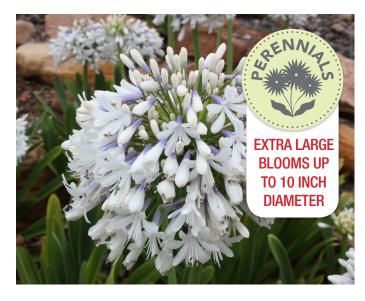

## Queen Mum™ AGAPANTHUS

Agapanthus orientalis 'PMN06' Queen Mum PP24651

Featuring extra large, dual colored white and violet-blue flower heads and clumping strap-like foliage. Ideal for beds, borders, pots and boxes.

### **BLOOM / BLOOM TIME**

Extra large, white and violet blooms spring to summer