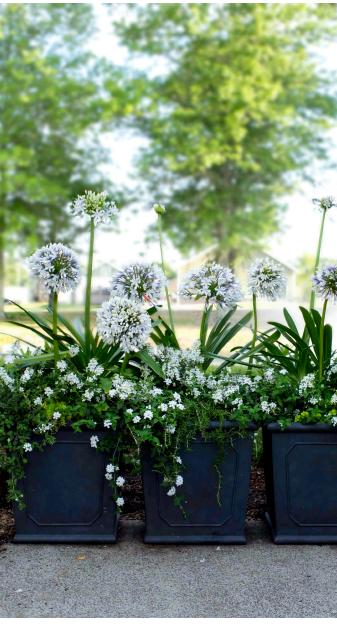

## Queen Mum™ AGAPANTHUS

Agapanthus orientalis 'PMN06' Queen Mum PP24651

Featuring extra large, dual colored white and violet-blue flower heads and clumping strap-like foliage. Ideal for beds, borders, pots and boxes.

#### **USE**

Beds, borders, pots and boxes