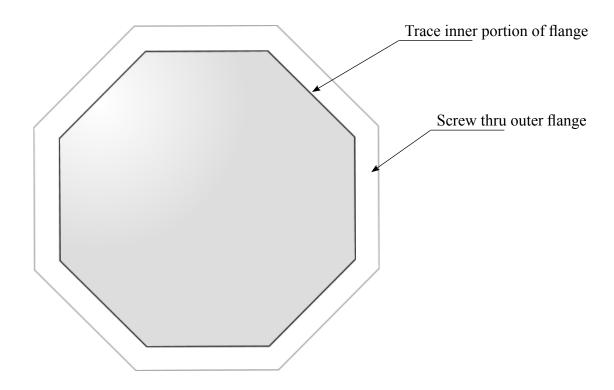

## Install octagon gable window

1. Locate where you want to place the window. Cut a 14-1/8" octagonal opening in siding where there isn't a gable stud. Tip: use inner portion of window to trace correct size on siding. Caulk all sides of the window on the flange that will contact the siding. Install window to the exterior of the siding using short white screws provided. Place screws equally around perimeter.