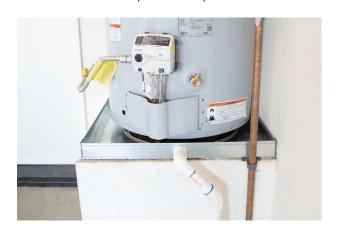

## THE SQUA WATER HEATER PAN

Introducing The Square developed by a licensed plumbing contractor, with its detachable water-tight front that eliminates the need for lifting water heaters over a conventional style pan.

## DETACHABLE EDGE

No more crushing of conventional pans, insuring a safe and easy installation.



Simply attach the removable edge to create a water-tight seal and install drain in desired location.

## **AVAILABLE IN 6 SIZES**

20" x 20" | 22" x 22" | 24" x 24" 26" x 26" | 30" x 30" | 36" x 36"



PROUDLY MADE IN USA

IAPMO CERTIFIED

SAFETY - NO LIFTING

CORRECTLY FITS ON WATER HEATER STAND

26GA GALVANIZED STEEL CONSTRUCTION

EASY ACCESS TO PILOT ASSEMBLY

CUSTOM SIZES AVAILABLE

## VISIT OUR WEBSITE

www.kmg-products.com 209.250.0143 OFFICE 209.401.3821 CFLI

3050 Commerce Way - Turlock, CA 95380