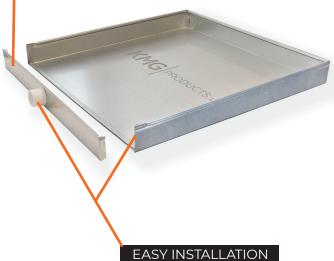

## THE SQUA WATER HEATER PAN

Introducing The Square developed by a licensed plumbing contractor, with its detachable water-tight front that eliminates the need for lifting water heaters over a conventional style pan.

## DETACHABLE EDGE

No more crushing of conventional pans, insuring a safe and easy installation.

Simply attach the removable edge to create a water-tight seal and install drain in desired location.