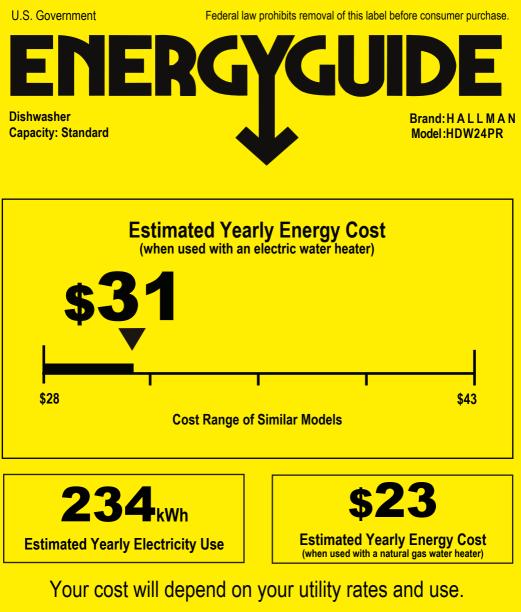

- · Cost range based only on standard capacity models.
- Estimated energy cost based on four wash loads a week and a national average electricity cost of 14 cents per kWh and natural gas cost of \$1.21 per therm.
- For more information, visit www.ftc.gov/energy.RA