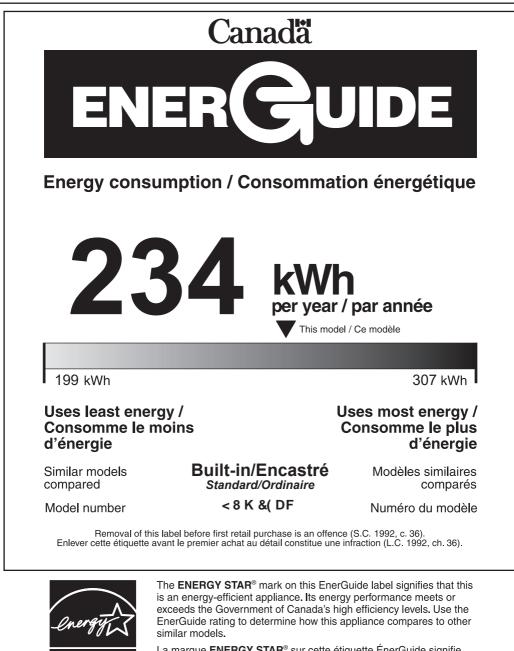

La marque **ENERGY STAR**<sup>®</sup> sur cette étiquette ÉnerGuide signifie que l'appareil est éconergétique et que son rendement énergétique satisfait ou dépasse les niveaux de haute efficacité du gouvernement du Canada. Utilisez la cote ÉnerGuide afin de comparer le rendement de l'appareil avec celui d'autres modèles similaires.