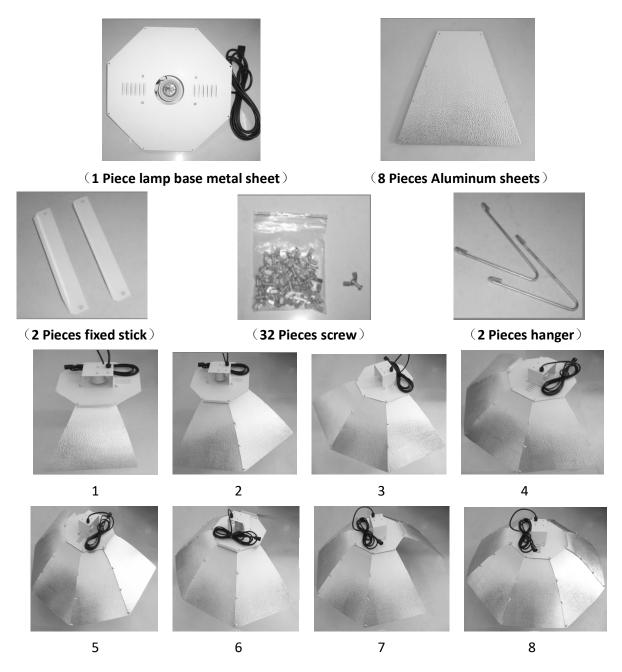

## **Vertical Umbrella Reflector Parts**

## **How to Assemble**

Put lamp base metal sheet on a small chair or box. Then place 1 pc pf fixed stick on lamp base metal sheet and put 1 pc of aluminum sheet under lamp base metal sheet, use 2 screws to assemble them. Then, pick up another aluminum sheet place under lamp base metal sheet and previous aluminum sheet. Use 5 screws to fix the 2<sup>nd</sup> aluminum sheet. Assemble the rest of the aluminum sheets same as above, you will assemble umbrella reflector within 5 minutes. NOTE: Make sure the two fixed sticks are placed face to face.