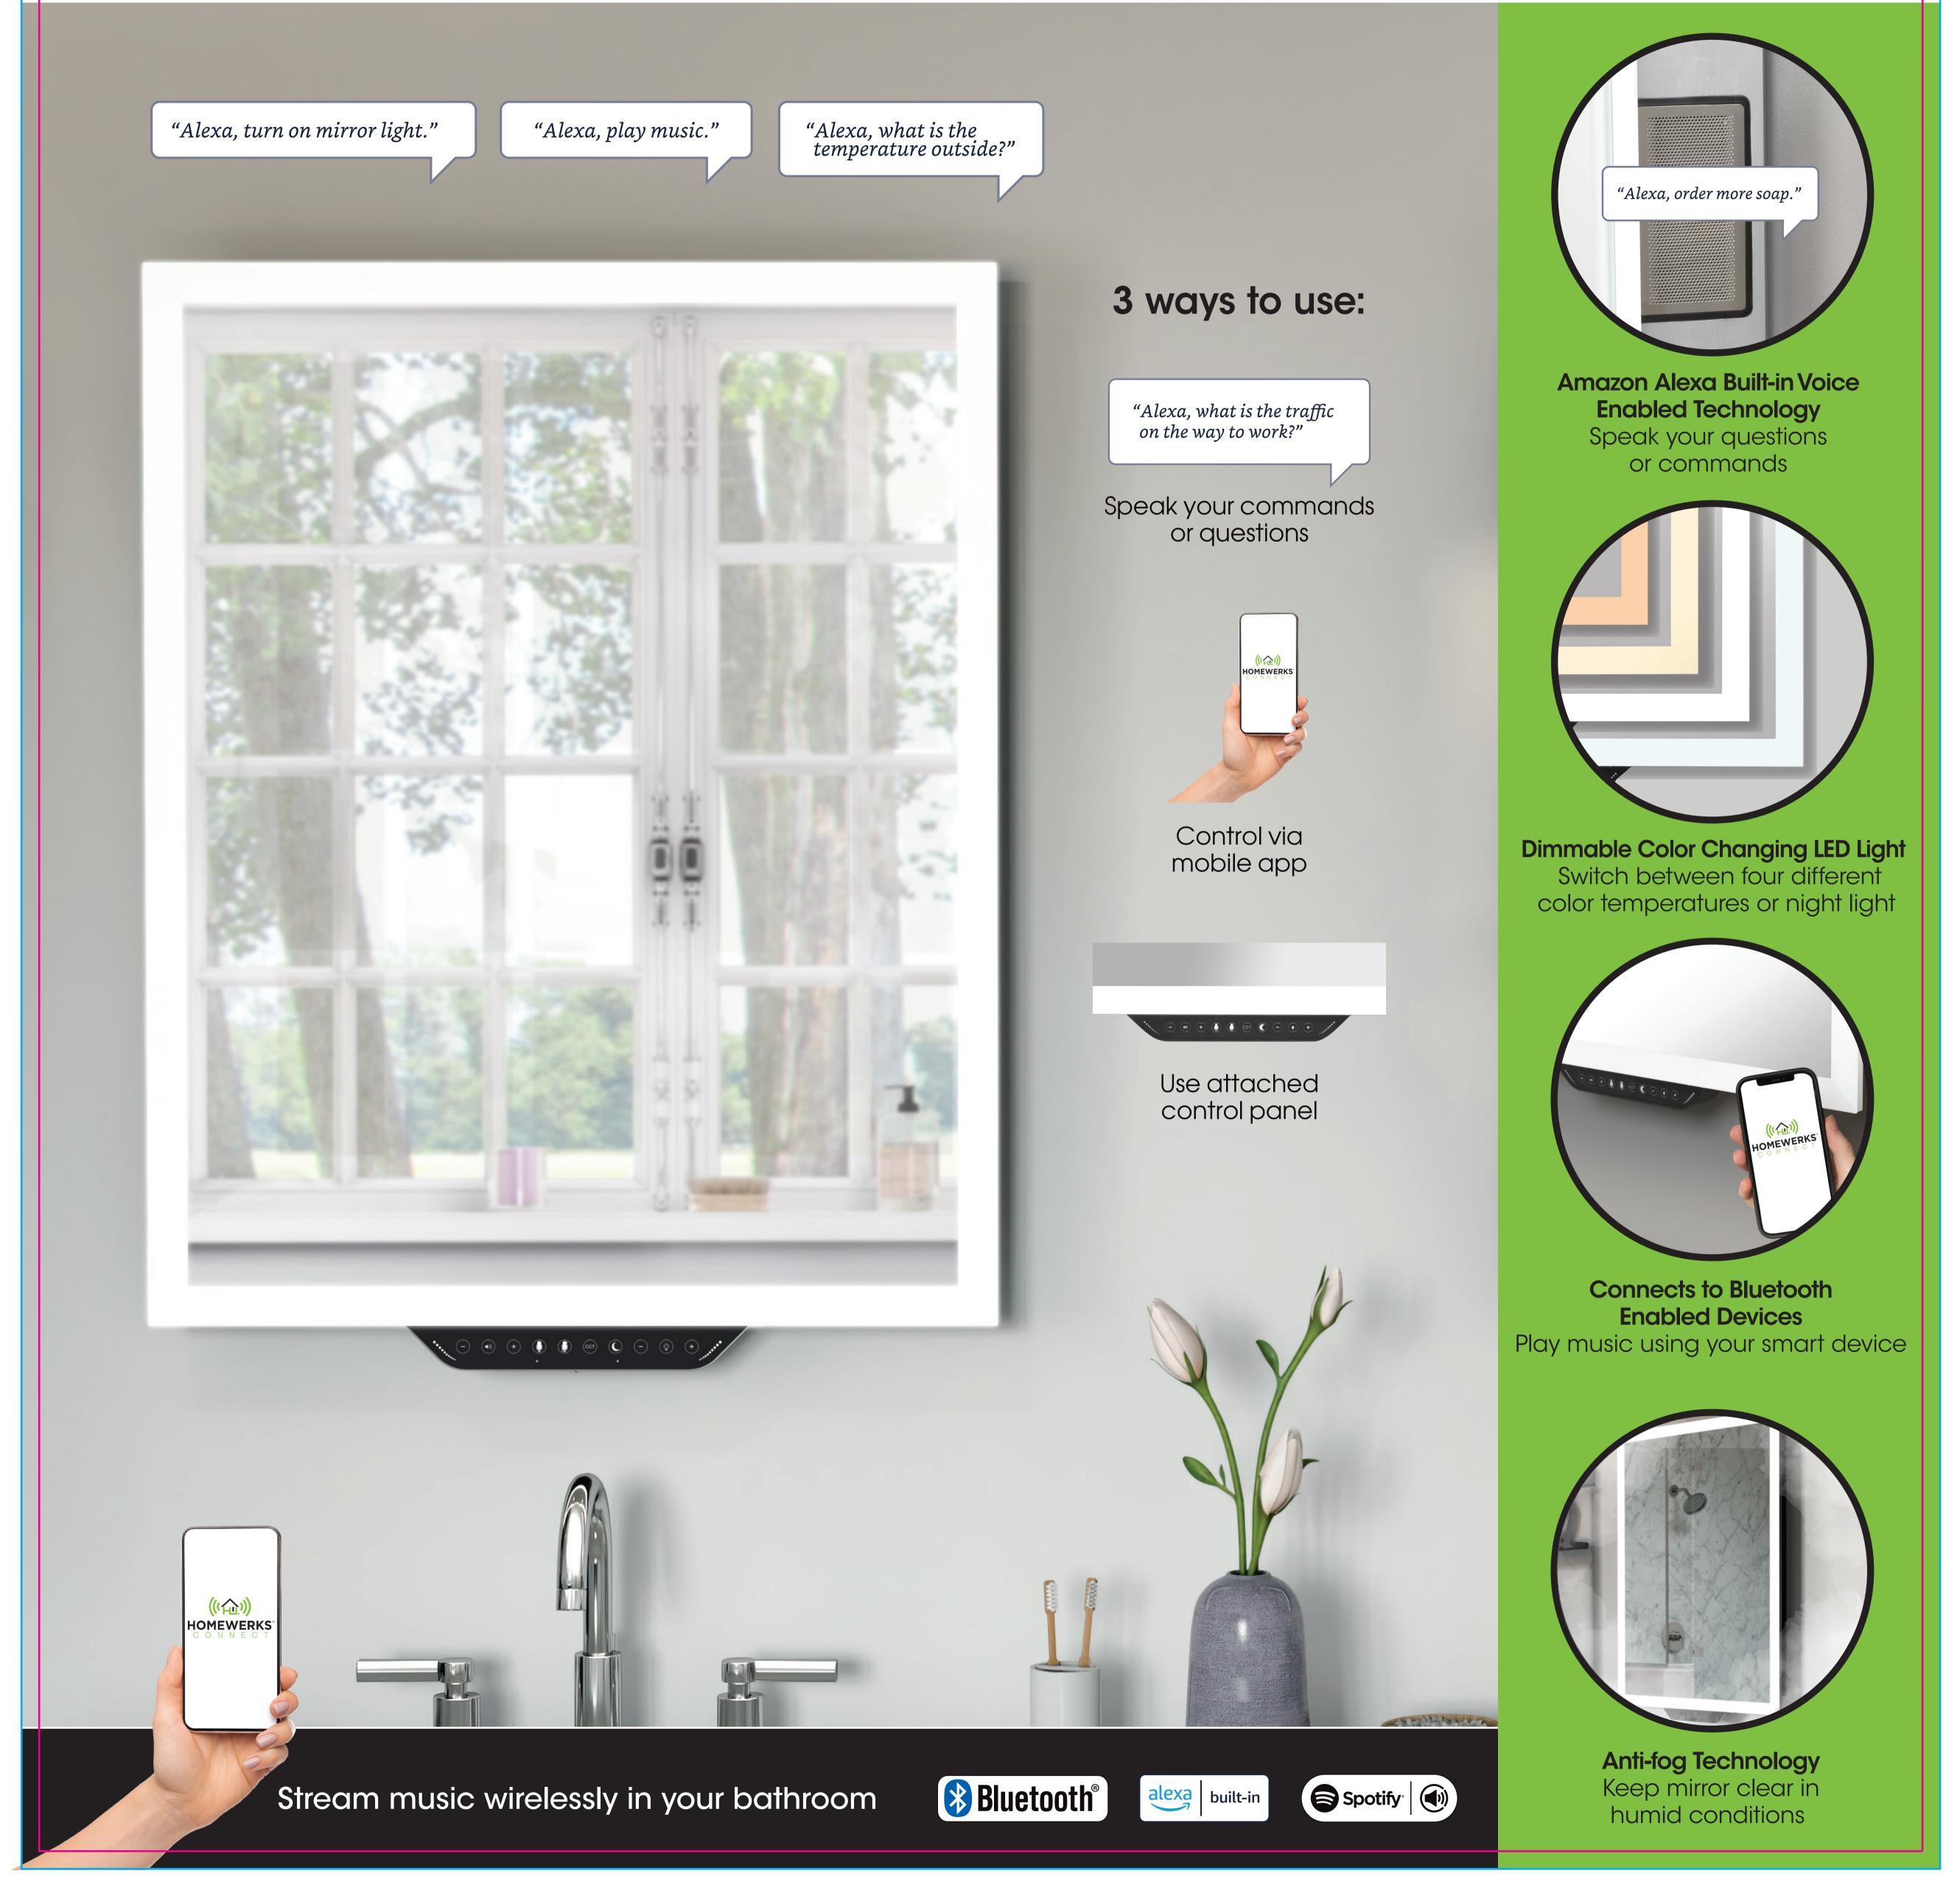

## HOMEWERKS<sup>™</sup>

LED Mirror with Bluetooth® Speakers and Alexa Built-in

24 in. W x 30 in. H

Anti-fog Technology
Keep mirror clear in humid conditions

3 ways to use:

"Alexa, what is the traffic on the way to work?"

Speak your commands or questions

NOW HOLENS

Use attached control panel

75-105-AX Homewerks.com

## LED Mirror with Bluetooth® Speakers and Alexa Built-in

Speak your questions or commands

**Voice Enabled Technology** 

LOCATION **RATED** 

**INTEGRATED LED** 

INSTALLATION

HARDWIRE

MOUNTING