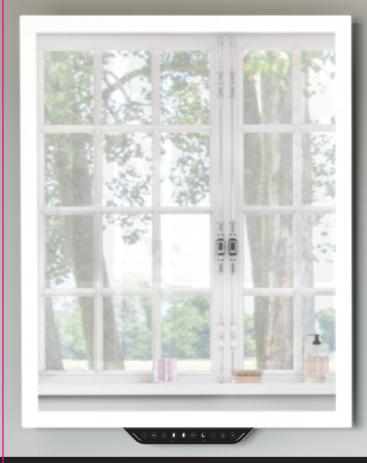

## HOMEWERKS<sup>™</sup>

LED Mirror with Bluetooth® Speakers and Alexa Built-in

24 in. W x 30 in. H

Anti-fog Technology
Keep mirror clear in humid conditions

3 ways to use:

"Alexa, what is the traffic on the way to work?"