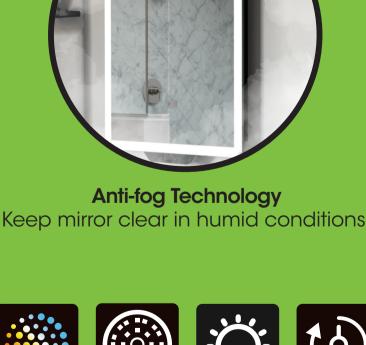

## HOMEWERKS<sup>™</sup>

LED Mirror with Bluetooth® Speakers and Alexa Built-in

24 in. W x 30 in. H

Anti-fog Technology
Keep mirror clear in humid conditions

3 ways to use:

"Alexa, what is the traffic on the way to work?"