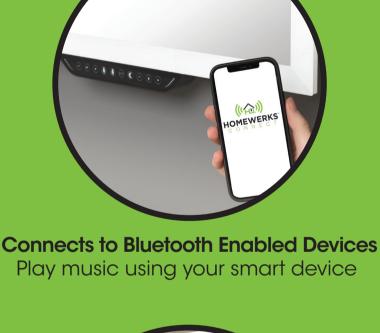

## LED Mirror with Bluetooth® Speakers and Alexa Built-in

Speak your questions or commands

**Voice Enabled Technology** 

LOCATION **RATED** 

**INTEGRATED LED** 

INSTALLATION

HARDWIRE

MOUNTING