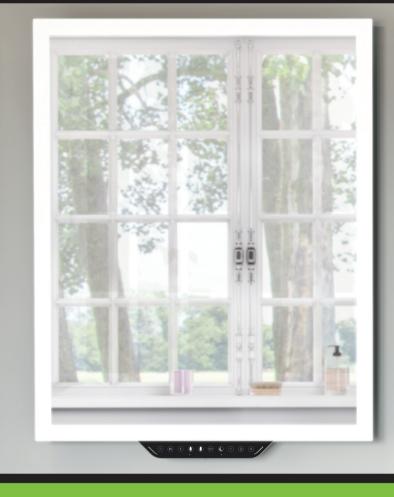

## HOMEWERKS<sup>™</sup>

LED Mirror with Bluetooth® Speakers and Alexa Built-in

24 in. W x 30 in. H

Anti-fog Technology
Keep mirror clear in humid conditions

3 ways to use:

"Alexa, what is the traffic on the way to work?"

## LED Mirror with Bluetooth® Speakers and Alexa Built-in

Speak your questions or commands

**Voice Enabled Technology** 

LOCATION **RATED** 

**INTEGRATED LED** 

INSTALLATION

HARDWIRE

MOUNTING

**HARDWARE** 

**INCLUDED** 

**LONG LIFE** 

24 W X 30 H

Amazon, Alexa and all related logos are trademarks of Amazon.com, Inc. or its affiliates.

\*70% lumens maintenance over the life of the fixture

HOMEWERKS® WORLDWIDE