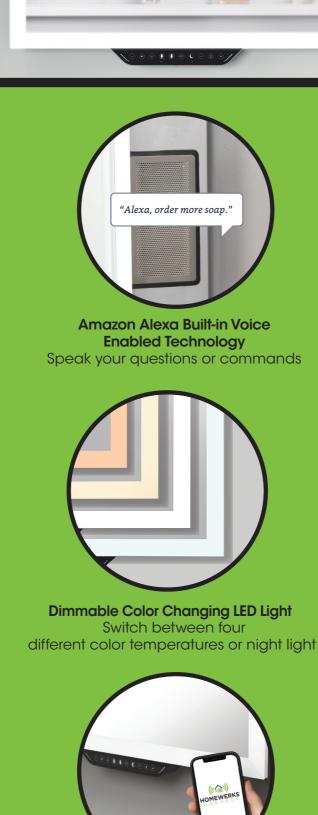

## HOMEWERKS<sup>™</sup>

LED Mirror with Bluetooth® Speakers and Alexa Built-in

24 in. W x 30 in. H

Anti-fog Technology
Keep mirror clear in humid conditions

3 ways to use:

"Alexa, what is the traffic on the way to work?"