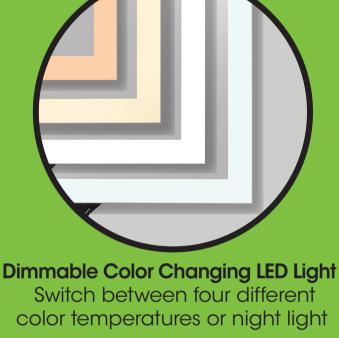

## HOMEWERKS<sup>™</sup>

LED Mirror with Bluetooth® Speakers and Alexa Built-in

24 in. W x 30 in. H

Anti-fog Technology
Keep mirror clear in humid conditions

3 ways to use:

"Alexa, what is the traffic on the way to work?"