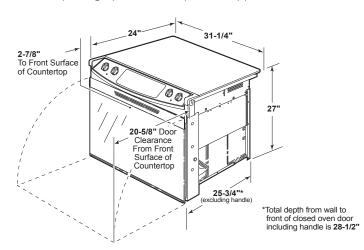

**IMPORTANT:** 30" DROP-IN RANGES ARE DESIGNED TO HANG FROM THE COUNTERTOP. IT DOES NOT REST ON THE FLOOR. FOR INSTALLATION ALTERNATIVES, REFER TO INSTALLATION INSTRUCTIONS.

**NOTE:** This appliance has been approved for 0" spacing to adjacent surfaces above the cooktop. However, a 6" minimum spacing to surfaces less than 15" above the cooktop and adjacent cabinet is recommended to reduce exposure to steam, grease splatter and heat.

**INSTALLATION INFORMATION:** Before installing, consult installation instructions for current dimensional data and additional requirements.

\*NOTE: Check local codes for required breaker size.

| KW RATING    |                      |
|--------------|----------------------|
| 240V         | 11.9                 |
| 208V         | 8.9                  |
| BREAKER SIZE |                      |
| 240V         | 40 Amps <sup>†</sup> |
| 208V         | 40 Amps <sup>†</sup> |