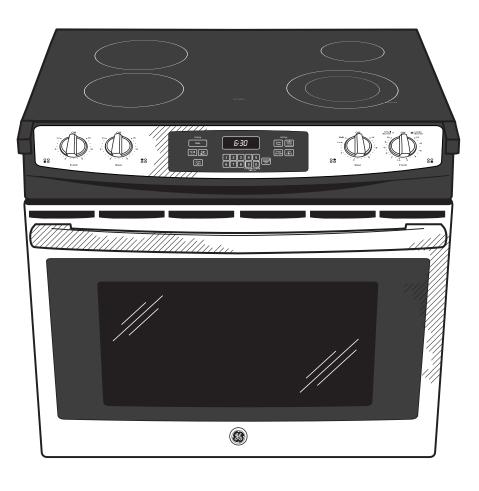

Above illustration intended for dimensional reference only. Refer to photograph for actual product appearance.

Dimension and installation information are shown in inches.

#### **FEATURES AND BENEFITS**

6"/9" Power Boil element - Produces rapid, powerful heat

Self-clean oven - Cleans the oven cavity without the need for scrubbing

Ceramic glass cooktop - Smooth cooktop easily wipes clean

Black gloss oven interior - Enjoy a clean and sleek appearance

Dual element bake - Upper and lower elements produce even heat and great results

Electronic oven controls - Electronic touch pads are easy to operate

Sabbath Mode

Model JD630SFSS - Stainless steel