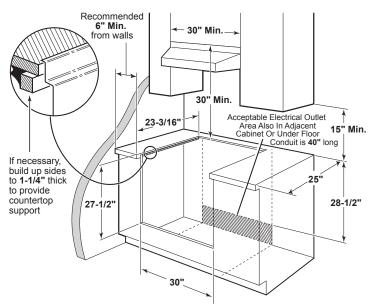

#### **DIMENSIONS AND INSTALLATION INFORMATION (IN INCHES)**

**JUNCTION BOX LOCATION:** Electric drop-ins are not approved for installation with a plug and receptacle. This range is supplied with a flexible conduit and must be hard wired to a junction box. See shaded area in drawing for location of junction box. Refer to installation instructions for more information.

**IMPORTANT:** 30" DROP-IN RANGES ARE DESIGNED TO HANG FROM THE COUNTERTOP. IT DOES NOT REST ON THE FLOOR. FOR INSTALLATION ALTERNATIVES, REFER TO INSTALLATION INSTRUCTIONS.

**NOTE:** This appliance has been approved for 0" spacing to adjacent surfaces above the cooktop. However, a 6" minimum spacing to surfaces less than 15" above the cooktop and adjacent cabinet is recommended to reduce exposure to steam, grease splatter and heat.

**INSTALLATION INFORMATION:** Before installing, consult installation instructions for current dimensional data and additional requirements.

\*NOTE: Check local codes for required breaker size.

| KW RATING    |                      |
|--------------|----------------------|
| 240V         | 11.9                 |
| 208V         | 8.9                  |
| BREAKER SIZE |                      |
| 240V         | 40 Amps <sup>†</sup> |
| 208V         | 40 Amps <sup>†</sup> |