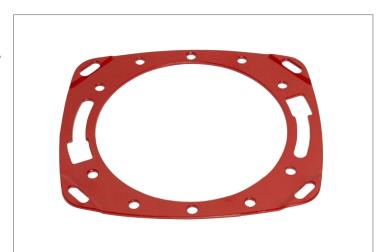

## **SPECIFICATIONS**

The Oatey Fix-it Flange Repair Ring repairs broken, cracked or worn out toilet mounting flanges. It shall include 10 mounting holes for installation versatility, two bolt slots and four slotted mounting tabs that allow for angled screw installs.

The universal design shall fit all flange and toilet installations and work with a wide range of flooring types, including concrete. The mounting tabs shall fit all toilet styles and accommodate 1/4 in. or 5/16 in. closet bolts.