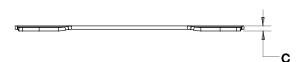

### **DIMENSIONS**

| [A]: | Flange Length | 7.00" | [C]: | Flange Height  | 0.15" |
|------|---------------|-------|------|----------------|-------|
| [B]: | Flange Width  | 6.14" | [D]: | Inner Diameter | 5.13" |