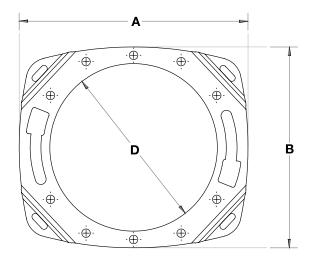

### **DIMENSIONS**

| [A]: | Flange Length | 7.00" | [C]: | Flange Height  | 0.15" |
|------|---------------|-------|------|----------------|-------|
| [B]: | Flange Width  | 6.14" | [D]: | Inner Diameter | 5.13" |