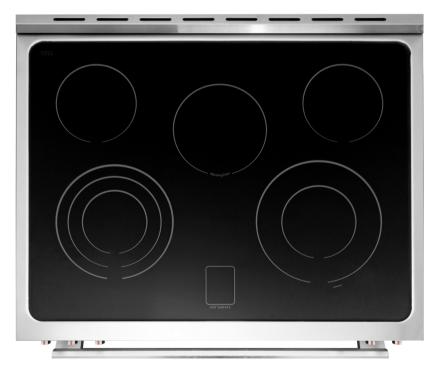

## **FEATURES**

DESIGNED FOR FREESTANDING OR SLIDE-IN

5 SURFACE BURNER COOKTOP WITH DUAL & TRIPLE ELEMENT BURNERS

5.0 CU. FT. CAPACITY OVEN WITH TURBO TRUE EUROPEAN CONVECTION

7 OVEN FUNCTIONS

SOFT TOUCH CONTROLS
WITH LCD DIGITAL DISPLAY

| Racks          | 2 Racks, 6 Positions                                                                                                              |
|----------------|-----------------------------------------------------------------------------------------------------------------------------------|
| Oven Functions | Bake, Broil, Warm, Proof,<br>Convection Bake, Convection Broil,<br>Convection Roast                                               |
| Burners        | <ul> <li>Surface Burners (x2)</li> <li>Dual Element Burner</li> <li>Triple Element Burner</li> <li>Warming Zone Burner</li> </ul> |