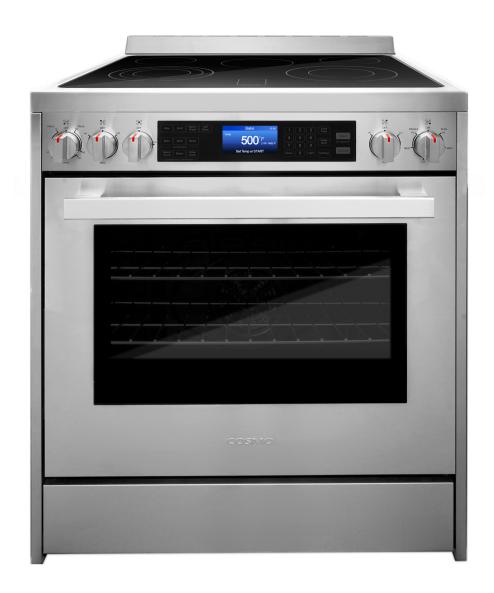

## **MODEL# COS-305AERC**

Refine your culinary skills when you cook with Cosmo's COS-305AERC Electric Range. 5 burners and 5 cu. ft. oven with Turbo True European Convection allow you to cook a variety of main dishes, sauces, baked goods and more.

## **FEATURES**

DESIGNED FOR FREESTANDING OR SLIDE-IN

5 SURFACE BURNER COOKTOP WITH DUAL & TRIPLE ELEMENT BURNERS

5.0 CU. FT. CAPACITY OVEN WITH TURBO TRUE EUROPEAN CONVECTION

7 OVEN FUNCTIONS

SOFT TOUCH CONTROLS
WITH LCD DIGITAL DISPLAY

TEMPERATURE PROBE

SELF-CLEANING

SEE PAGE 2 FOR DIMENSIONS

| Size         | 30 Inch / 5 cu. ft. Capacity   |
|--------------|--------------------------------|
| Fuel         | Electric                       |
| Installation | Freestanding / Slide-In        |
| Controls     | Soft Touch Controls & Knobs    |
| Convection   | Turbo True European            |
| Material     | Glass Ceramic, Stainless Steel |
| Electrical   | 4800W, 240V / 60Hz, 50A        |