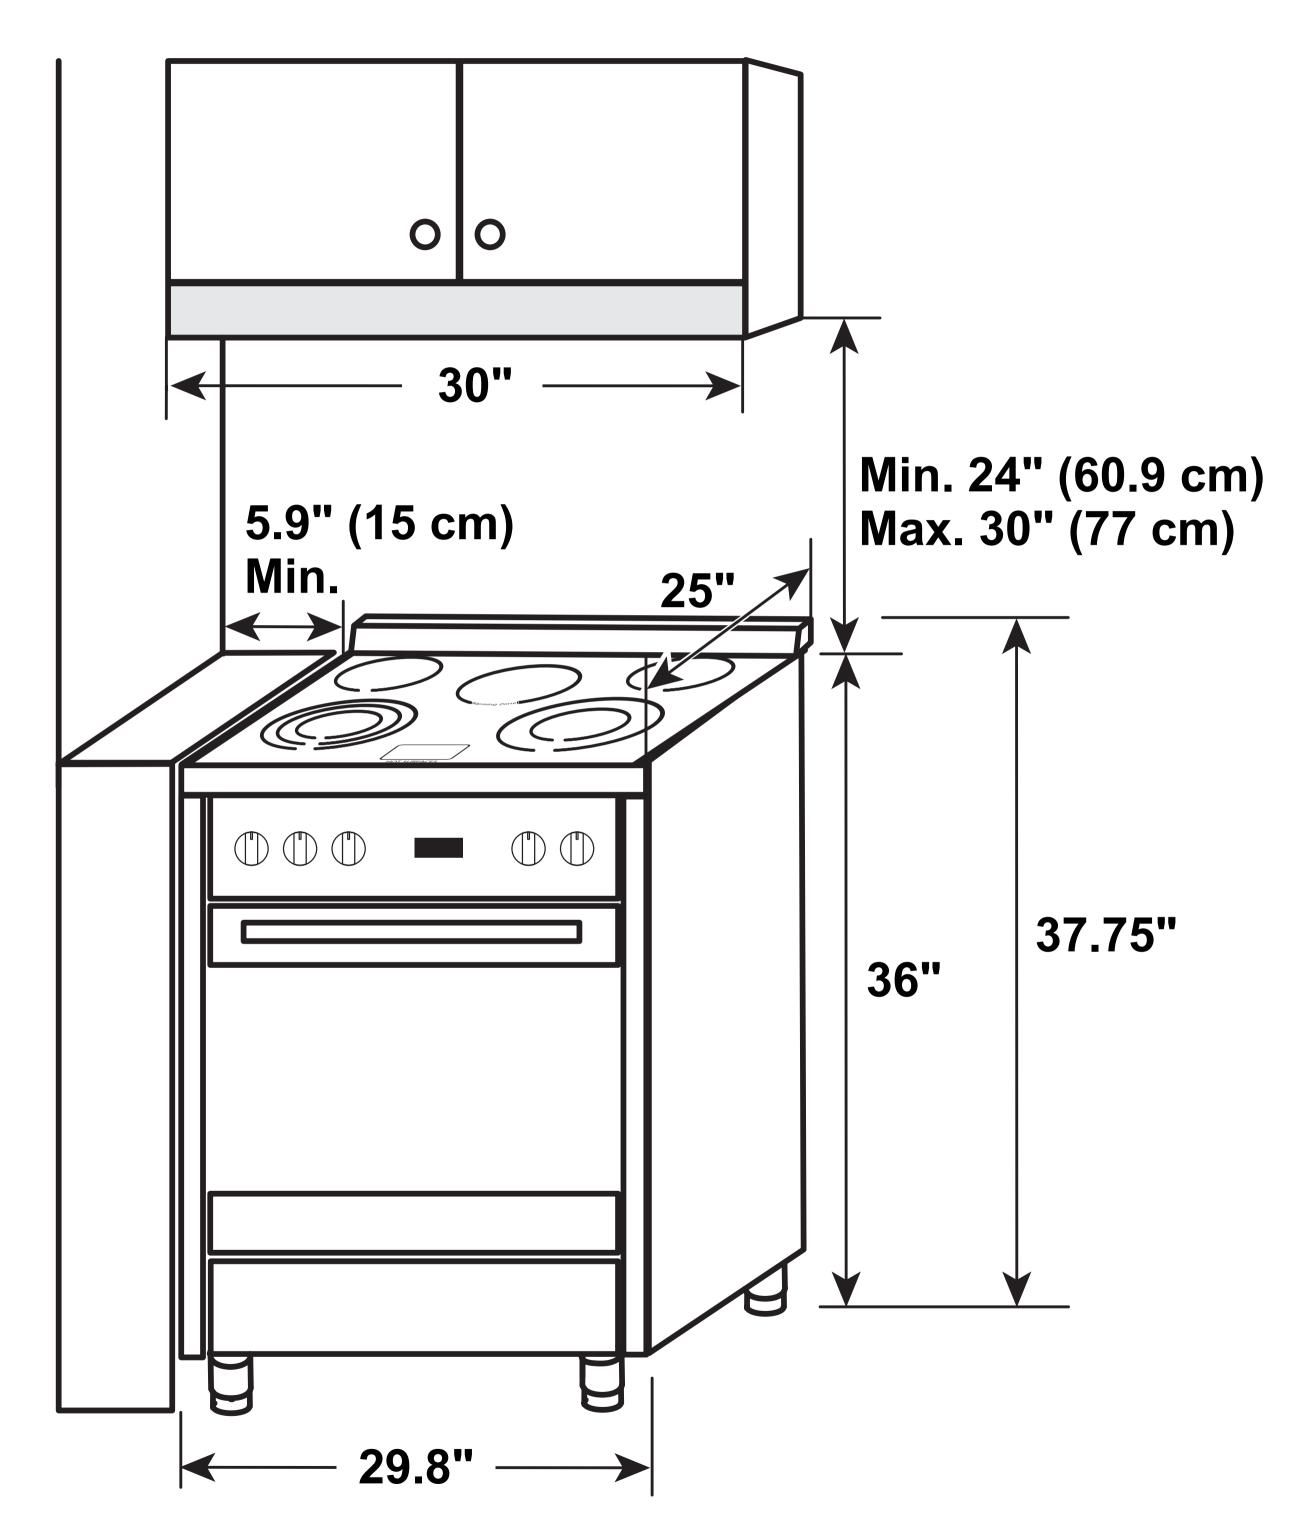

TEMPERATURE PROBE

SELF-CLEANING

SEE PAGE 2 FOR DIMENSIONS

| Size         | 30 Inch / 5 cu. ft. Capacity   |
|--------------|--------------------------------|
| Fuel         | Electric                       |
| Installation | Freestanding / Slide-In        |
| Controls     | Soft Touch Controls & Knobs    |
| Convection   | Turbo True European            |
| Material     | Glass Ceramic, Stainless Steel |
| Electrical   | 4800W, 240V / 60Hz, 50A        |