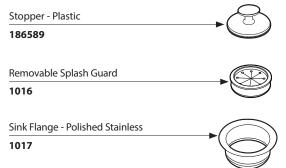

# **Illustrated Parts**

# **Garbage Disposals**

**MODEL** 

GXP50c

#### Order by Part Number







### **Other Available Accessories**



## **Air Switch Remote Controller**

- Installs into existing sink hole to operate disposer with plunger air switch.
- Perfect application for island countertops or where electrical switch is unavailable.
- No wiring connections or code restrictions.

| Air Switch Base Unit                         |             |
|----------------------------------------------|-------------|
| Air Switch Remote Controller                 | ARC-4200    |
| Additional Air Switch Button Finish Options: |             |
| Chrome                                       | AS-4201-CH  |
| Satin Nickel                                 | AS-4201-SN  |
| Mediterranean Bronze                         | AS-4201-BRB |
| Polished Brass                               | AS-4201-BR  |