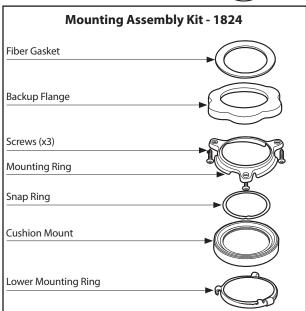

# **Illustrated Parts**

# **Garbage Disposals**

**MODEL** 

GXP50c

#### Order by Part Number







### **Other Available Accessories**



## **Air Switch Remote Controller**

- Installs into existing sink hole to operate disposer with plunger air switch.
- Perfect application for island countertops or where electrical switch is unavailable.
- No wiring connections or code restrictions.

| Air Switch Base Unit                         |             |
|----------------------------------------------|-------------|
| Air Switch Remote Controller                 | ARC-4200    |
| Additional Air Switch Button Finish Options: |             |
| Chrome                                       | AS-4201-CH  |
| Satin Nickel                                 | AS-4201-SN  |
| Mediterranean Bronze                         | AS-4201-BRB |
| Polished Brass                               | AS-4201-BR  |
|