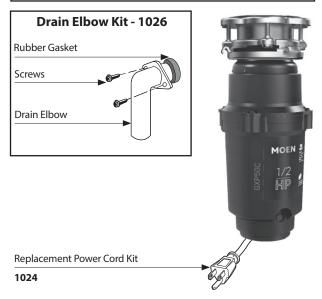

# **Illustrated Parts**

# **Garbage Disposals**

**MODEL** 

GXP50c

#### Order by Part Number







### **Other Available Accessories**



## **Air Switch Remote Controller**

- Installs into existing sink hole to operate disposer with plunger air switch.
- Perfect application for island countertops or where electrical switch is unavailable.
- No wiring connections or code restrictions.

| Air Switch Base Unit                         |             |
|----------------------------------------------|-------------|
| Air Switch Remote Controller                 | ARC-4200    |
| Additional Air Switch Button Finish Options: |             |
| Chrome                                       | AS-4201-CH  |
| Satin Nickel                                 | AS-4201-SN  |
| Mediterranean Bronze                         | AS-4201-BRB |
| Polished Brass                               | AS-4201-BR  |
| W