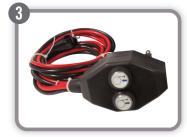

## 3000 LB **WINCH KIT**

13004 - ATV/UTV Winch Kit

**UPC** 896682130049

• **Rated Line Pull** − 3000 lb.

Permanent Magnet Motor

- -1.3hp/1kw (12V DC)
- **Drum Dimensions** -1.5 in. x 3.15 in.
- Overall Dimensions -12.7 in. x 4.1 in. x 4.2 in.
- Weight − 19.8 lb.
- Galvanized, Superduty Aircraft Cable
- 45.9 ft. x 3/16 in.
- Cam Action Free Spooling Clutch
- Planetary Gear System