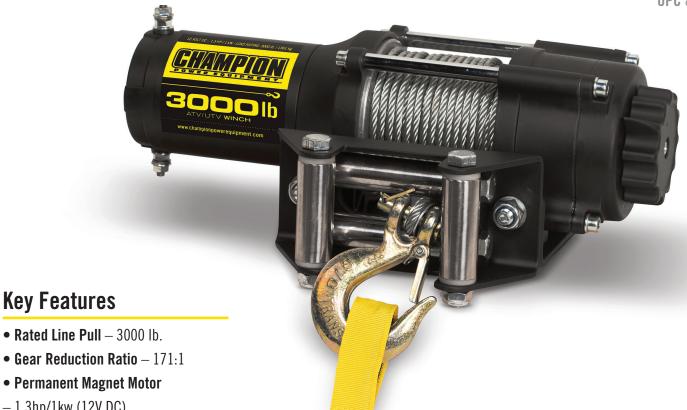

Roller Fairlead

**2 YEAR LIMITED WARRANTY** Parts & Labor

BOX:

G.W.: 22.7 lb. (10.3 kg) MEAS.: 14.2 in. X 12.6 in. X 5.5 in. 36 cm X 32 cm X 14 cm

UNIT:

N.W.: 19.7 lb. (9 kg)

MEAS.: 12.7 in. X 4.1 in. X 4.2 in. 32.2 cm X 10.3 cm X 10.7 cm