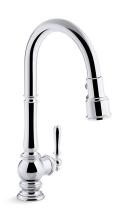

# Pull-Down Kitchen Sink Faucet K-99259

#### **Features**

- Unique three-function pull-down sprayhead allows you to tackle tasks such as cleaning, rinsing and filling with Sweep® Spray, BerrySoft® spray, and aerated stream.
- DockNetik®, a magnetic docking system located within the spout, smoothly glides and securely locks the sprayhead into place.
- Ceramic disc valves exceed industry longevity standards, ensuring durable performance for life.
- ProMotion® technology's light, quiet braided hose and swiveling ball joint make the pull-down sprayhead easier and more comfortable to use.
- MasterClean<sup>™</sup> sprayface features an easy-to-clean surface that withstands mineral buildup.
- High-arch 360° rotating spout offers superior clearance for filling pots and cleaning.
- Single lever handle is simple to use and makes adjusting water temperature easy.
- Temperature memory allows faucet to be turned on and off at the temperature set during prior usage.
- 1.5 gal/min (5.7 l/min) maximum flow rate [max at 60 psi (4.14 bar)]

#### Material

- Premium metal construction.
- KOHLER finishes resist corrosion and tarnishing.