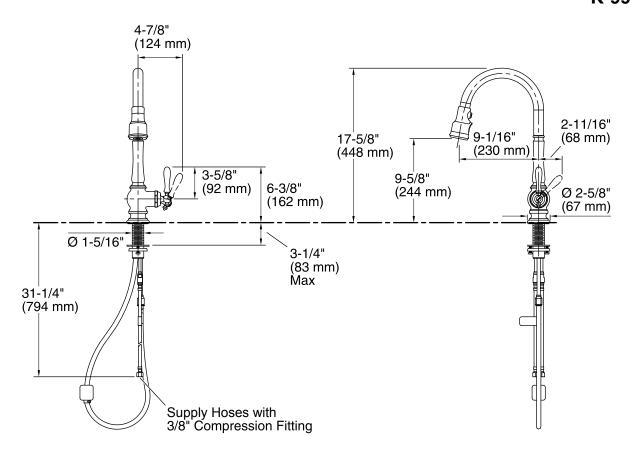

#### Adapters, Rough-in and Extension Kits

1012715 Range: 3-1/4" (83 mm) - 5-3/8" (137 mm)

ADA CSA B651

#### **Technical Information**

All product dimensions are nominal.

Faucet:

Flow rate: 1.5 gal/min (5.7 l/min)

Pressure: 60 psi (4.1 bar)

Spout:

Spout reach: 9-1/16" (231 mm) Handle clearance: 4-7/8" (123 mm)