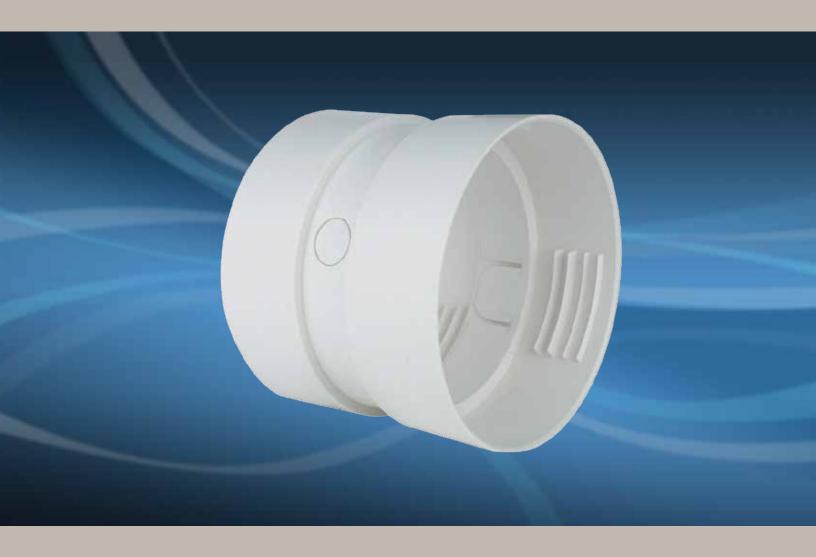

## DRYER LINT CLEAN OUT CONNECTOR

SKU 595 002

- Designed to connect two 4" pieces of duct together
- Provides an easy connect / disconnect system which allows quick access to the dryer duct for cleaning
- Threads onto duct for easy assembly
- No tools or clamps required

Material: Polypropylene Collar Sizes: 4"