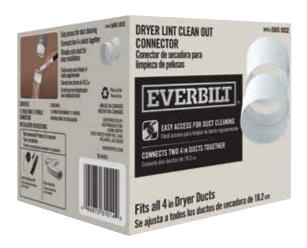

## DRYER LINT CLEAN OUT CONNECTOR

SKU 595 002

- Designed to connect two 4" pieces of duct together
- Provides an easy connect / disconnect system which allows quick access to the dryer duct for cleaning
- Threads onto duct for easy assembly
- No tools or clamps required

| Product Code | UPC Code<br>060672 | SKU     | Size | Packaging             | Pack Qty. | Pack Wt.<br>(lbs) | Pack Cube<br>(cu. ft.) |
|--------------|--------------------|---------|------|-----------------------|-----------|-------------------|------------------------|
| DC4HD6       | 131778             | 595 002 | 4"   | Retail Box / Cut Case | 6         | 2                 | 0.38                   |