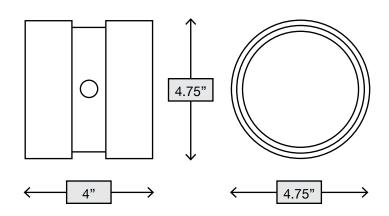

## DRYER LINT CLEAN OUT CONNECTOR

SKU 595 002





- Designed to connect two 4" pieces of duct together
- Provides an easy connect / disconnect system which allows quick access to the dryer duct for cleaning
- Threads onto duct for easy assembly
- No tools or clamps required

| Product Code | UPC Code<br>060672 | SKU     | Size | Packaging             | Pack Qty. | Pack Wt.<br>(lbs) | Pack Cube<br>(cu. ft.) |
|--------------|--------------------|---------|------|-----------------------|-----------|-------------------|------------------------|
| DC4HD6       | 131778             | 595 002 | 4"   | Retail Box / Cut Case | 6         | 2                 | 0.38                   |

Material: Polypropylene Collar Sizes: 4"