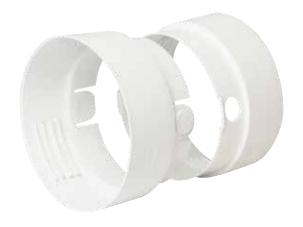

## DRYER LINT CLEAN OUT CONNECTOR

SKU 595 002

- Designed to connect two 4" pieces of duct together
- Provides an easy connect / disconnect system which allows quick access to the dryer duct for cleaning
- Threads onto duct for easy assembly
- No tools or clamps required

Material: Polypropylene Collar Sizes: 4"