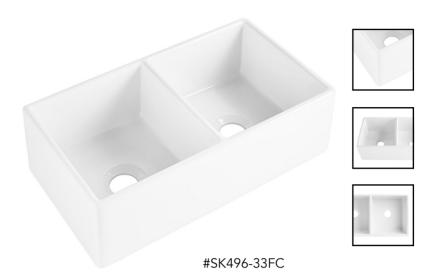

### Model #SK496-33FC

33" x 18" x 10"

### **Features**

- + The Brooks II is part of our INSPIRE line of fireclay sinks that offer the timeless farmhouse design with modern enhancements for functionality and easy use.
- + Offers a traditional style of a classic farmhouse sink for families looking for premium design and durability without paying premium costs.
- + Traditional farmhouse double bowl design provides space for soaking, hand washing, drying, and stacking dishes for easy kitchen living.
- + Our crisp white fireclay material is hand-selected as the perfect combination of durability, density, beauty, and functionality.
- + Guaranteed to not chip, crack, stain, or rust, and we back that promise with our exclusive Sinkology Lifetime Warranty.
- + Designed for easy installation with level, flat bottom and 90-degree side walls.

# **Technical Specifications**

- + Outer 33" x 18" x 10"
- + Inner 31" x 16" x 9"
- + Weight 115 lbs
- + Drain 3.5" diameter
- + Cabinet Size 36" minimum