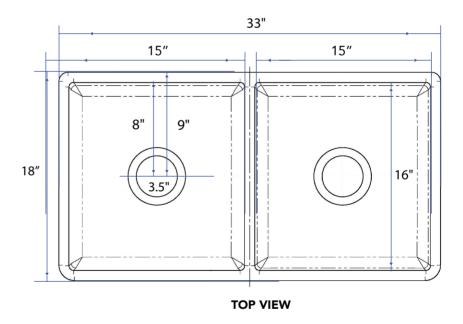

### Model #SK496-33FC

33" x 18" x 10"

# **Technical Specifications**

- + Outer 33" x 18" x 10"
- + Inner 31" x 16" x 9"
- + Weight 115 lbs
- + Drain 3.5" diameter
- + Cabinet Size 36" minimum