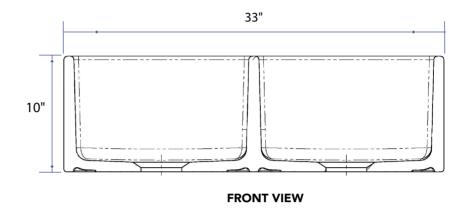

### Model #SK496-33FC

33" x 18" x 10"

# **Technical Specifications**

- + Outer 33" x 18" x 10"
- + Inner 31" x 16" x 9"
- + Weight 115 lbs
- + Drain 3.5" diameter
- + Cabinet Size 36" minimum