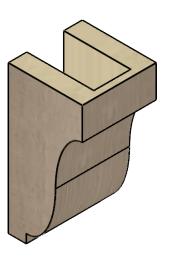

## ITEM NUMBER: CORU04X04X08VANRCPR

4"W X 4"D X 8"H SERIES 2 WIDE VAN BUREN ROUGH CEDAR TIMBERTHANE FAUX WOOD CORBEL, PRIMED

## **ISOMETRIC**

GENERATED DATE: 01/28/2023

**EKENA MILLWORK** 2300 WEST MAIN ST. CLARKSVILLE, TX 75426 TOLL FREE: 866-607-0453 WWW.EKENAMILLWORK.COM

1. INSTALLATION TO BE COMPLETED IN ACCORDANCE WITH MANUFACTURER'S SPECIFICATIONS.