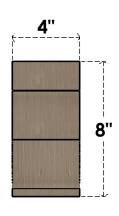

## ITEM NUMBER: CORU04X04X08VANRCPR

4"W X 4"D X 8"H SERIES 2 WIDE VAN BUREN ROUGH CEDAR TIMBERTHANE FAUX WOOD CORBEL, PRIMED

## **FRONT PROFILE**