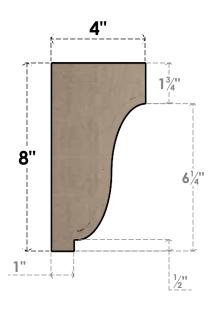

## ITEM NUMBER: CORU04X04X08VANRCPR

4"W X 4"D X 8"H SERIES 2 WIDE VAN BUREN ROUGH CEDAR TIMBERTHANE FAUX WOOD CORBEL, PRIMED

## **SIDE PROFILE**