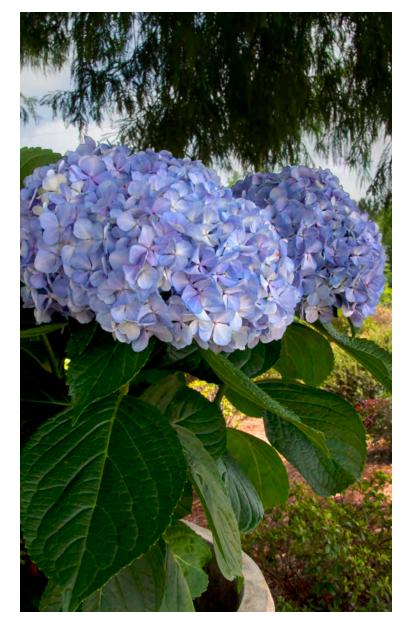

# 'Big Daddy' **HYDRANGEA**

Pink in alkaline soils and blue in acidic soils. Big Daddy's huge blooms are as big as balloons at a child's birthday party. Perfect for flower arrangements, 'Big Daddy' will bloom from early summer through fall...An especially long bloom time. Easy to grow in hot, humid summers.

### **BLOOM / BLOOM TIME**

Huge, 12-14" pink or blue blooms summer to fall