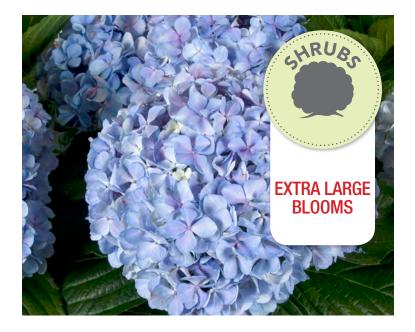

# 'Big Daddy' **HYDRANGEA**

Pink in alkaline soils and blue in acidic soils. Big Daddy's huge blooms are as big as balloons at a child's birthday party. Perfect for flower arrangements, 'Big Daddy' will bloom from early summer through fall...An especially long bloom time. Easy to grow in hot, humid summers.

### **BLOOM / BLOOM TIME**

Huge, 12-14" pink or blue blooms summer to fall