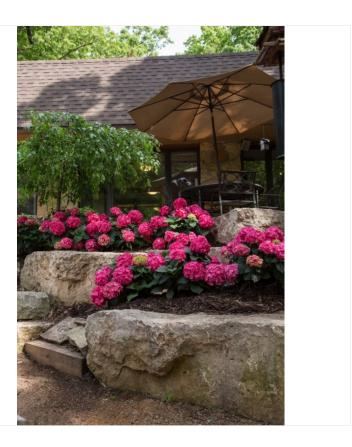

## Endless Summer® Summer Crush™ Bigleaf Hydrangea

Hydrangea macrophylla 'Bailmacfive' PPAF

**Description Attributes** 

The intense, deep coloration found in Summer Crush™ is a true differentiator in the hydrangea marketplace. With a profusion of big raspberry red or neon purple blooms, Summer Crush™ is a color breakthrough in reblooming garden hydrangeas and a welcome addition to the Endless Summer® brand. Bred by Bailey Innovations, this new addition is the result of focused breeding and years of production and field testing. Proven to be Zone 4 cold hardy and the most wilt resistant Endless Summer® yet, this compact growing hydrangea with dark green glossy leaves fits smaller spaces in the garden and is the perfect size for patio containers.