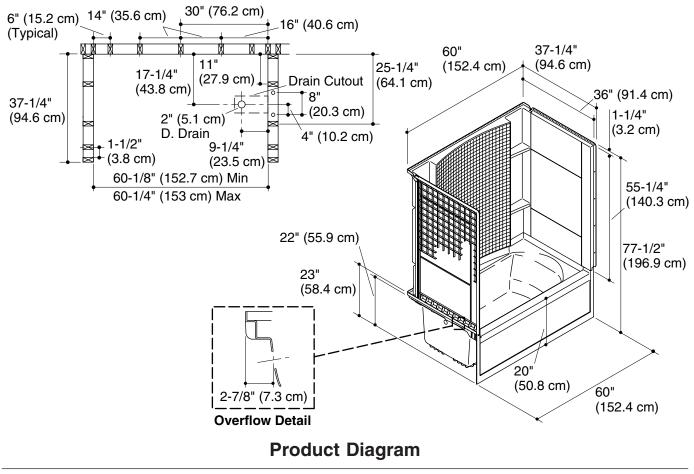

#### Features

- Compression molded from our exclusive solid  $\textit{Vikrell}_{\textit{@}}$  material
- Modular 4-piece design
- Pivot "snap together" installation
- Caulkless installation
- Durable high-gloss finish
- 10-year consumer/3-year commercial limited warranty
- 20" (50.8 cm) bath depth (floor to top of threshold)
- 60-1/4" (153 cm) x 37-1/4" (94.6 cm) x 77-1/2" (196.9 cm) complete unit rough-in dimensions include flanges
- 60" (152.4 cm) x 36" (91.4 cm) x 76-1/4" (193.7 cm) complete unit finished dimensions

#### **Technical Information**

| Fixture*:            | Fixture*:                                       |                                        |                        |  |  |
|----------------------|-------------------------------------------------|----------------------------------------|------------------------|--|--|
| Bathing wel          | Bathing well:                                   |                                        |                        |  |  |
| Basin area           |                                                 | 22-7/8" (58.1 cm) x 46" (116.8 cm)     |                        |  |  |
| Top area             |                                                 | 24-7/8" (63.2 cm) x 50-7/8" (129.2 cm) |                        |  |  |
| To overflow:         |                                                 |                                        |                        |  |  |
| Water depth          | ۱                                               | 15-1/8" (38.4 cm)                      |                        |  |  |
| Capacity             |                                                 | 70 gal (263.5 L)                       |                        |  |  |
| * Approxima          | * Approximate measurements for comparison only. |                                        |                        |  |  |
| Model                | door maximum<br>width                           |                                        | door maximum<br>height |  |  |
| 71160110<br>71160120 | 56-3/4" (144.1 cm)                              |                                        | 55-7/8" (141.9 cm)     |  |  |

#### **Installation Notes**

Install this product according to the installation guide. Size the drain cutout to fit the drain assembly that will be used.

End stud positioning is critical.

Studs should be positioned roughly as shown for wall surround installation.