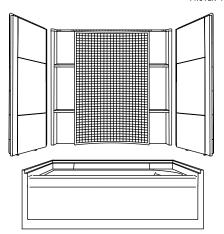

#### Features

- Compression molded from our exclusive solid  $\textit{Vikrell}_{\textit{@}}$  material
- Modular 4-piece design
- Pivot "snap together" installation
- Caulkless installation
- Durable high-gloss finish
- 10-year consumer/3-year commercial limited warranty
- 20" (50.8 cm) bath depth (floor to top of threshold)
- 60-1/4" (153 cm) x 37-1/4" (94.6 cm) x 77-1/2" (196.9 cm) complete unit rough-in dimensions include flanges
- 60" (152.4 cm) x 36" (91.4 cm) x 76-1/4" (193.7 cm) complete unit finished dimensions

### **Codes/Standards Applicable**

Specified model meets or exceeds the following:

- ANSI Z124.1.2
- CSA B45
- ASTM E162
- ASTM E662

SURROUND

60" (152.4 cm) BATH AND WALL