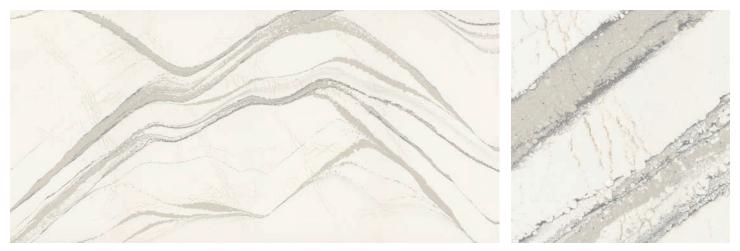

## RIDGEGATE™

An elegant study in complementary contrasts, Ridgegate features intricate medium gray and rusty veins on a serene, marble-like background.

DETAIL VIEW