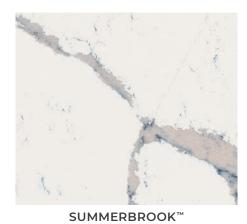

# SUMMERBROOK™

Summerbrook is a harmonious study of navy streams sketched across a white landscape with translucent taupe islands to anchor this nautical composition.

SLAB VIEW

DETAIL VIEW