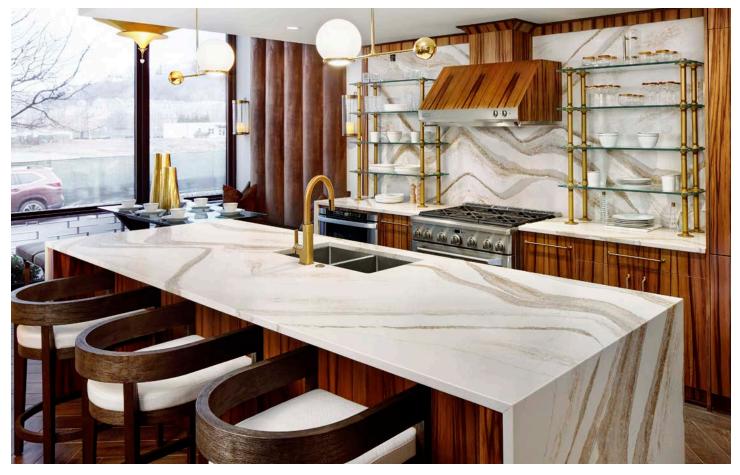

th delicately stippled charcoal speckles against a bright white marbled background.



DETAIL VIEW



## BRITTANICCA™

Brittanicca offers a creamy marbled background of neutral white that provides a stage on which gray islands and peninsulas meander among intertwining ashen veins dotted with veiled charcoal speckles.



SLAB VIEW

DETAIL VIEW



# SUMMERBROOK™

Summerbrook is a harmonious study of navy streams sketched across a white landscape with translucent taupe islands to anchor this nautical composition.



SLAB VIEW

DETAIL VIEW



#### **BRITTANICCA GOLD WARM<sup>™</sup>**

Flowing, multihued streams of copper gold, fog, and translucent greige course through this grand design accompanied by wisps and ribbons of warm earth tones against a temperate white background.



DETAIL VIEW



## HAYDON<sup>™</sup>

This dynamic design is set in a creamy warm marble background and highlighted with swirls and dashes of gold and hazelnut.



DETAIL VIEW



# MACKWORTH<sup>™</sup>

Subtle and plentiful crackling teal veins traverse a warm white background.



DETAIL VIEW



#### WARWICK<sup>™</sup>

Engaging yet relaxed, Warwick is a soothing collection of warm and cool grays on a white base punctuated by distinctive black dots that add complexity and character to this amiable design.



DETAIL VIEW



#### BERWYN<sup>™</sup>

Berwyn convenes swirls of whites, ivories, and creams with subtle gray veins and hints of gold and silver radiance throughout.



DETAIL VIEW



# TRAFALGAR™

Trafalgar is verdant and refreshing with streams of cool seafoam green that wind and settle among