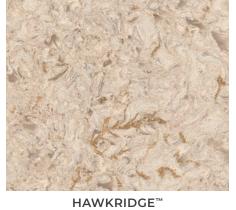

### HAWKRIDGE<sup>™</sup>

The warm tan foundation of Hawkridge hosts a union of rich contrasts as daubs of rust, cream, and touches of translucent gray merge together, accented with tiny neutral-colored specks.