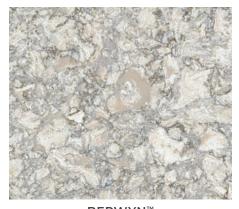

#### BERWYN<sup>™</sup>

Berwyn convenes swirls of whites, ivories, and creams with subtle gray veins and hints of gold and silver radiance throughout.

DETAIL VIEW