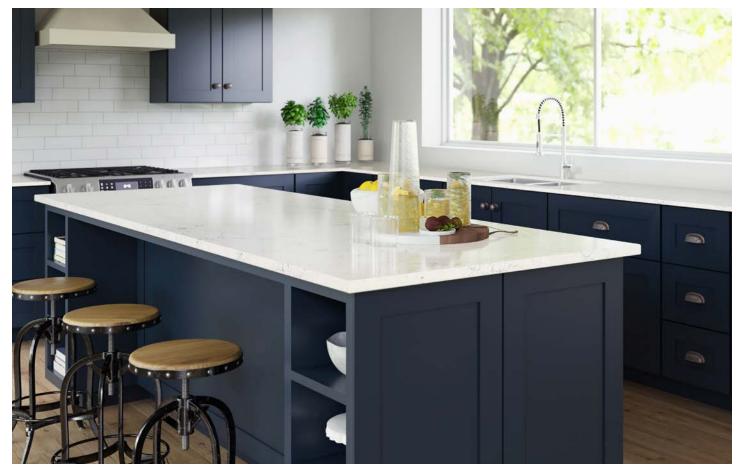

## TRAVELLA™

Travella features delicate navy blue veins on a creamy, marbled background that look like a myriad of rivers and streams meandering across a pristine landscape as seen from high in the sky.

DETAIL VIEW