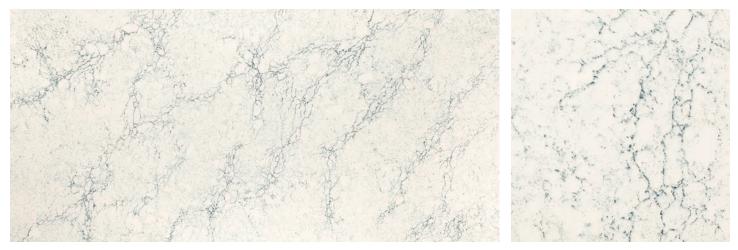

## TRAVELLA™

Travella features delicate navy blue veins on a creamy, marbled background that look like a myriad of rivers and streams meandering across a pristine landscape as seen from high in the sky.

DETAIL VIEW