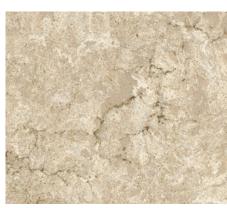

## HAYDON<sup>™</sup>

This dynamic design is set in a creamy warm marble background and highlighted with swirls and dashes of gold and hazelnut.

DETAIL VIEW