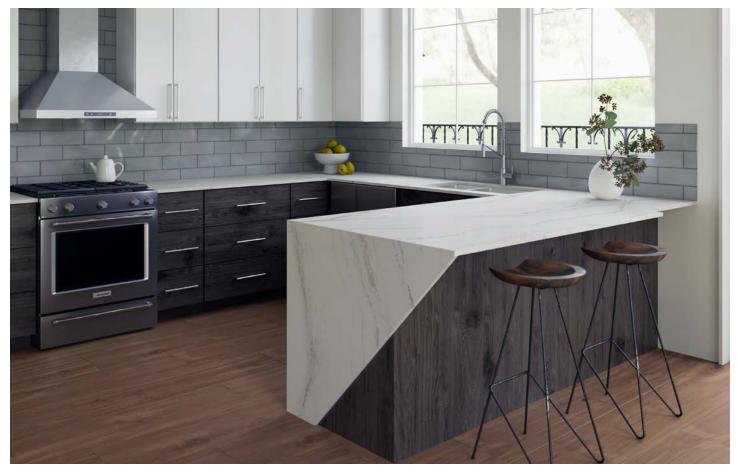

## RIDGEGATE™

An elegant study in complementary contrasts, Ridgegate features intricate medium gray and rusty veins on a serene, marble-like background.

DETAIL VIEW