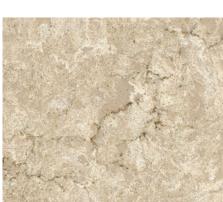

# COPELAND<sup>™</sup>

With an ivory white soft tan background, this design draws the eye to its organic movement and charcoal diagonal veins.

DETAIL VIEW