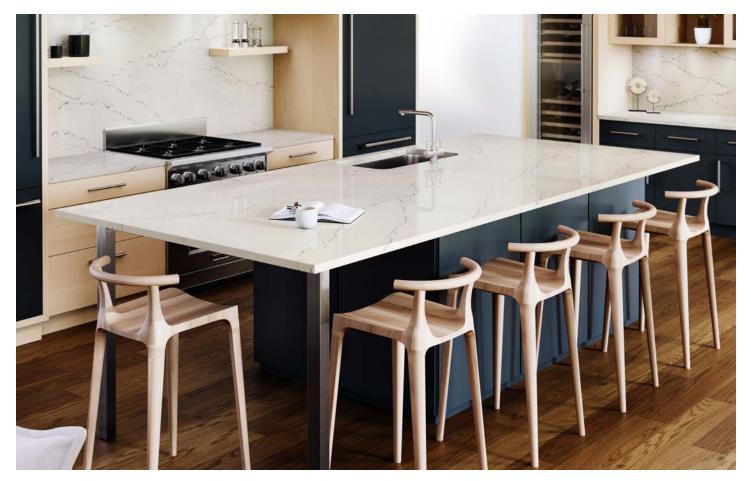

### **SEACOURT**<sup>™</sup>

As light as dawn mist, Seacourt is subtle swirls of cool grays and warm honey that rest softly on a gentle white background.

DETAIL VIEW