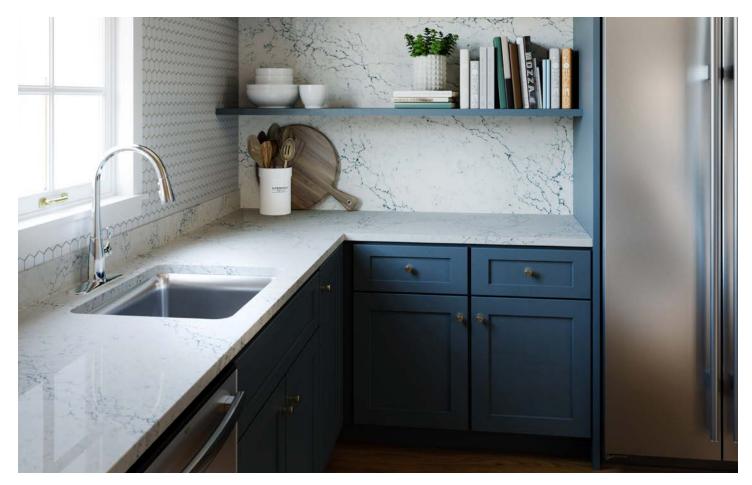

### **SEACOURT**<sup>™</sup>

As light as dawn mist, Seacourt is subtle swirls of cool grays and warm honey that rest softly on a gentle white background.

DETAIL VIEW

#### **DOVESTONE**<sup>™</sup>

Like its name, Dovestone features soft, dove gray and khaki veins that call to mind pen and ink etchings on a creamy parchment background.

DETAIL VIEW