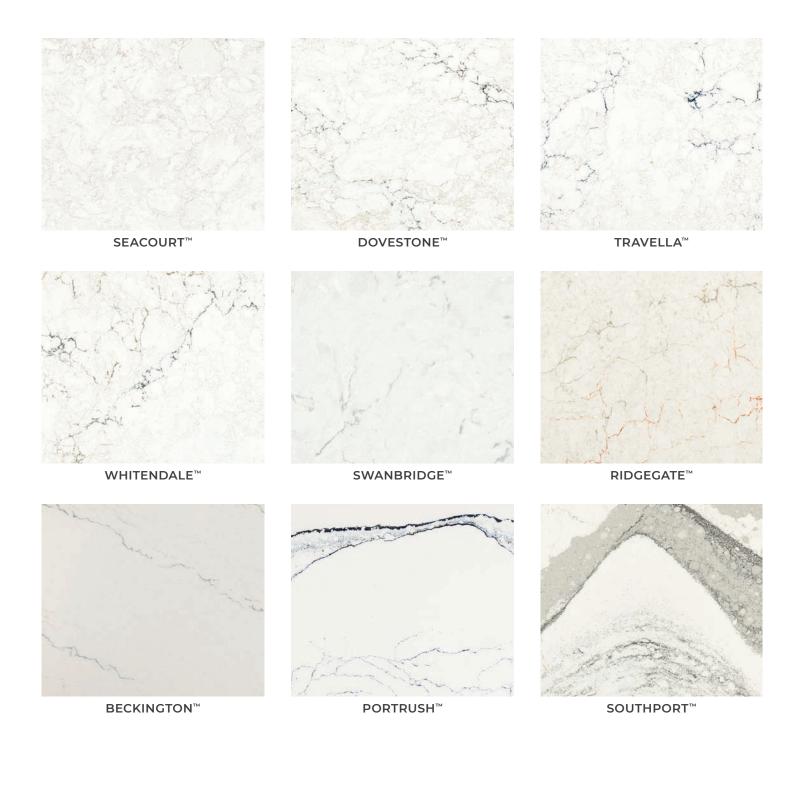

### **SEACOURT**<sup>™</sup>

As light as dawn mist, Seacourt is subtle swirls of cool grays and warm honey that rest softly on a gentle white background.

DETAIL VIEW

#### **DOVESTONE**<sup>™</sup>

Like its name, Dovestone features soft, dove gray and khaki veins that call to mind pen and ink etchings on a creamy parchment background.

DETAIL VIEW

## TRAVELLA™

Travella features delicate navy blue veins on a creamy, marbled background that look like a myriad of rivers and streams meandering across a pristine landscape as seen from high in the sky.

#### WHITENDALE<sup>™</sup>

Whitendale offers dark gray veins that flow and collide to create geometric outlines spreading across a dappled cream background like stones on a rocky shoreline.

SLAB VIEW

DETAIL VIEW

## **SWANBRIDGE**<sup>™</sup>

A light, marbled background with gray swells and charcoal accents evokes the stony beaches that surround the quiet hamlets of centuries-old settlements.

DETAIL VIEW

## RIDGEGATE™

An elegant study in complementary contrasts, Ridgegate features intricate medium gray and rusty veins on a serene, marble-like background.

DETAIL VIEW

## BECKINGTON<sup>™</sup>

Like calming cool waters juxtaposed with warm seaside sands, the harmonized veining interplays cool grays and soft tans, pairing perfectly with a soothing gray backdrop.

DETAIL VIEW

### PORTRUSH<sup>™</sup>

Portrush features an elegant creamy white base crisscrossed with bold navy, gray, and black veins accompanied by finespun filaments and gleaming gold flakes.

DETAIL VIEW

#### SOUTHPORT<sup>™</sup>

Beautifully bold and soothingly soft gray veins move organically across a cool, white canvas, embodying the raw beauty of rhythmic waves and coastal landscapes.

DETAIL VIEW