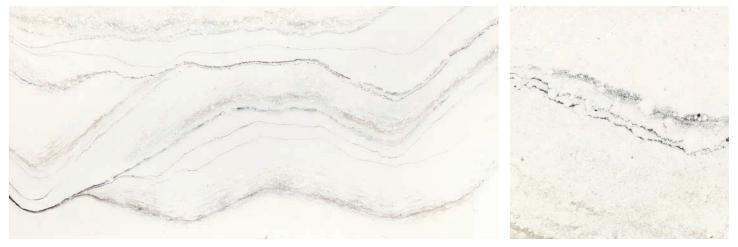

## **SWANBRIDGE**<sup>™</sup>

A light, marbled background with gray swells and charcoal accents evokes the stony beaches that surround the quiet hamlets of centuries-old settlements.

DETAIL VIEW