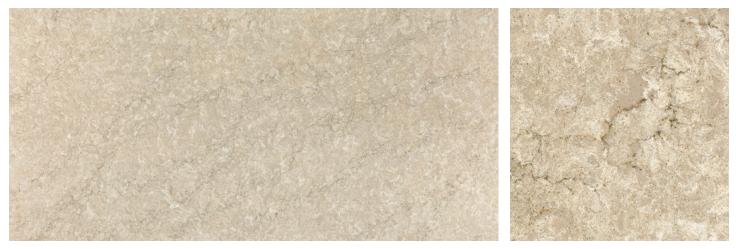

## HAYDON<sup>™</sup>

This dynamic design is set in a creamy warm marble background and highlighted with swirls and dashes of gold and hazelnut.

DETAIL VIEW