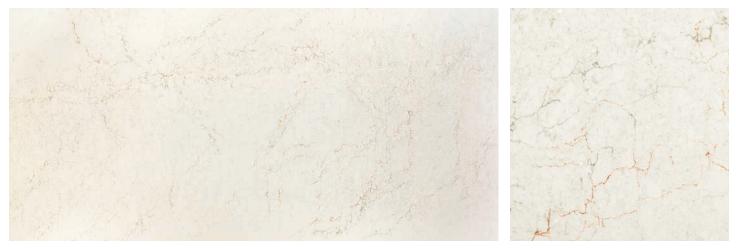

### LAKEDALE<sup>™</sup>

Soft colors—warm tan and cool gray—undulate as flowing streams with delicately stippled charcoal speckles against a bright white marbled background.

DETAIL VIEW