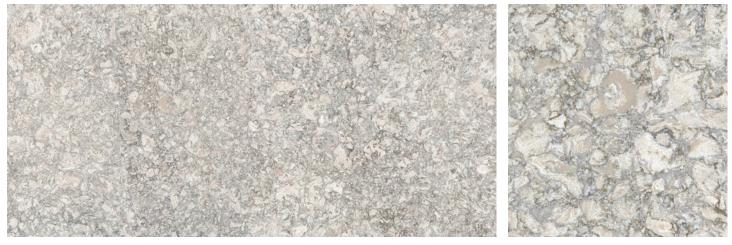

## RIDGEGATE™

An elegant study in complementary contrasts, Ridgegate features intricate medium gray and rusty veins on a serene, marble-like background.

DETAIL VIEW