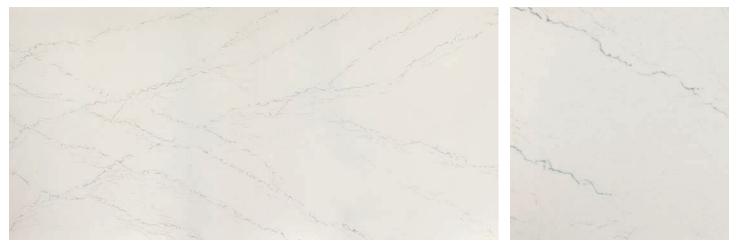

## BRITTANICCA™

Brittanicca offers a creamy marbled background of neutral white that provides a stage on which gray islands and peninsulas meander among intertwining ashen veins dotted with veiled charcoal speckles.