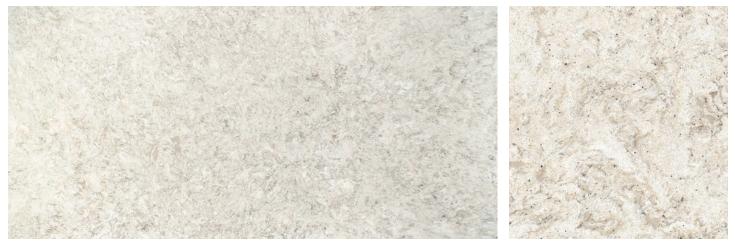

### LAKEDALE<sup>™</sup>

Soft colors—warm tan and cool gray—undulate as flowing streams with delicately stippled charcoal speckles against a bright white marbled background.

DETAIL VIEW