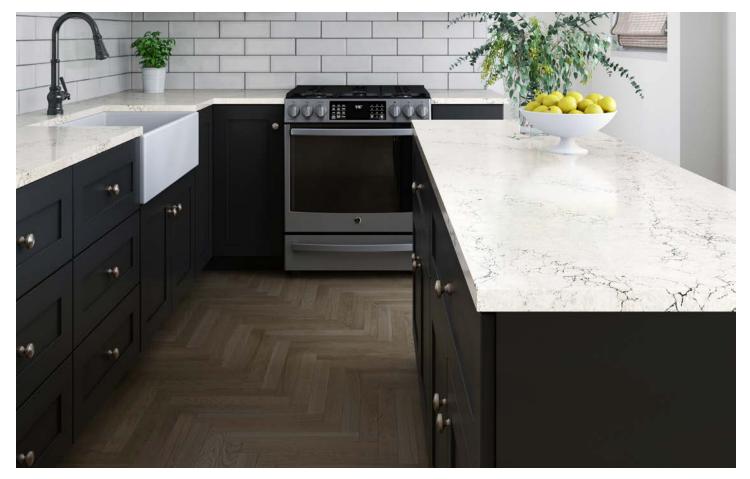

## BRITTANICCA™

Brittanicca offers a creamy marbled background of neutral white that provides a stage on which gray islands and peninsulas meander among intertwining ashen veins dotted with veiled charcoal speckles.

SLAB VIEW

DETAIL VIEW