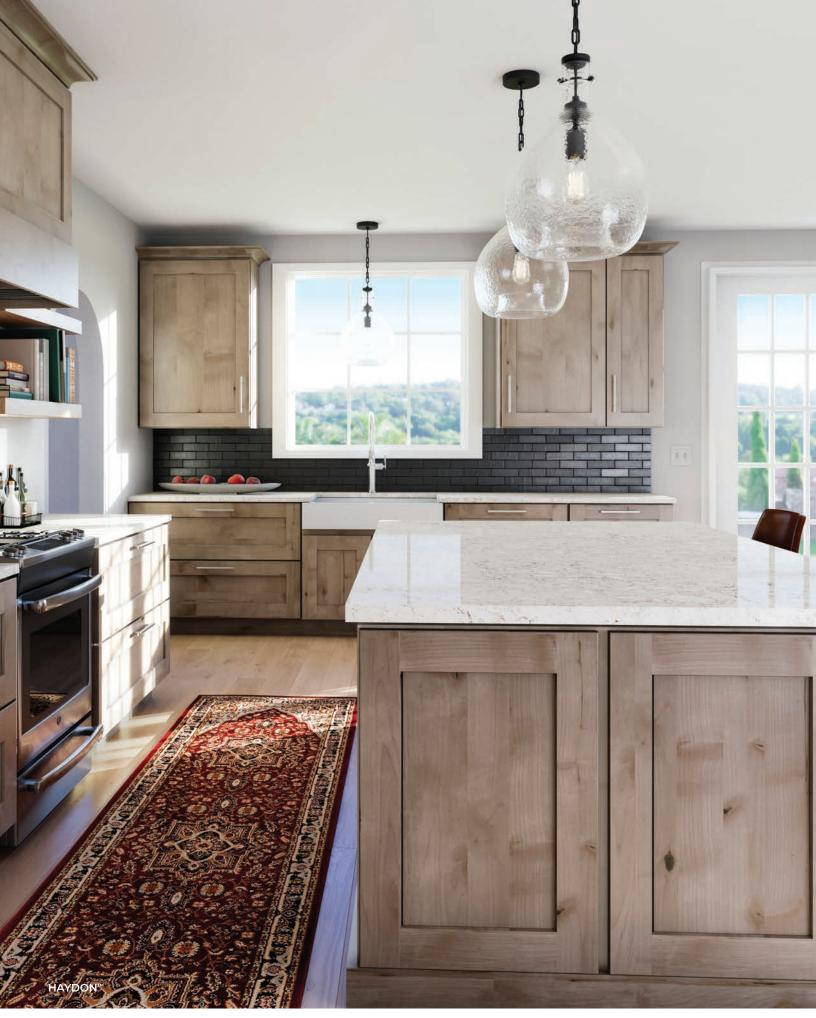

## HAYDON<sup>™</sup>

This dynamic design is set in a creamy warm marble background and highlighted with swirls and dashes of gold and hazelnut.

DETAIL VIEW