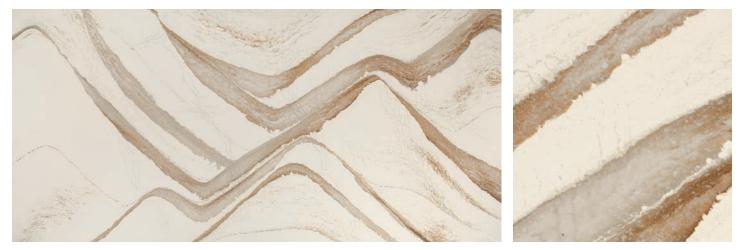

## HAYDON<sup>™</sup>

This dynamic design is set in a creamy warm marble background and highlighted with swirls and dashes of gold and hazelnut.

DETAIL VIEW