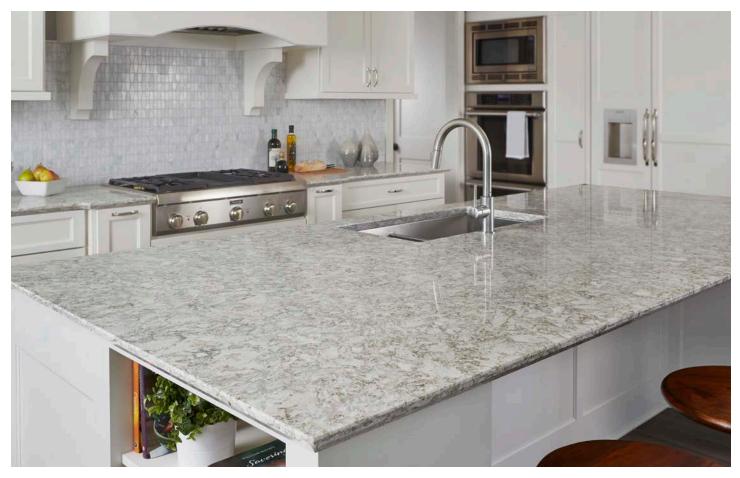

### **SEACOURT**<sup>™</sup>

As light as dawn mist, Seacourt is subtle swirls of cool grays and warm honey that rest softly on a gentle white background.

DETAIL VIEW