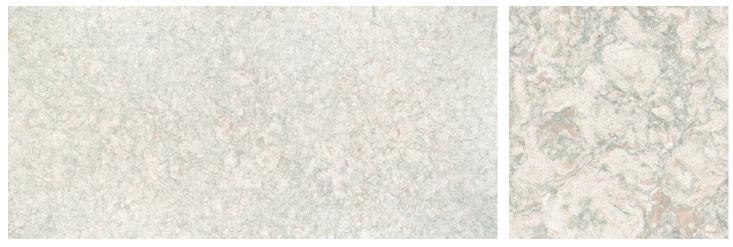

### **SEACOURT**<sup>™</sup>

As light as dawn mist, Seacourt is subtle swirls of cool grays and warm honey that rest softly on a gentle white background.

DETAIL VIEW