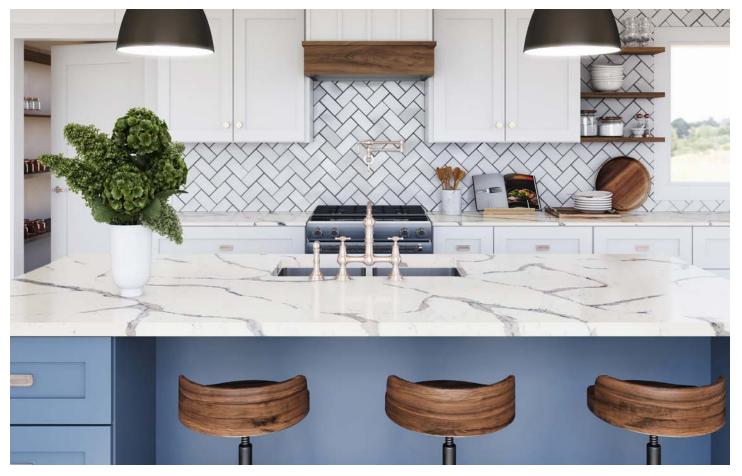

## BRITTANICCA™

Brittanicca offers a creamy marbled background of neutral white that provides a stage on which gray islands and peninsulas meander among intertwining ashen veins dotted with veiled charcoal speckles.

SLAB VIEW

DETAIL VIEW