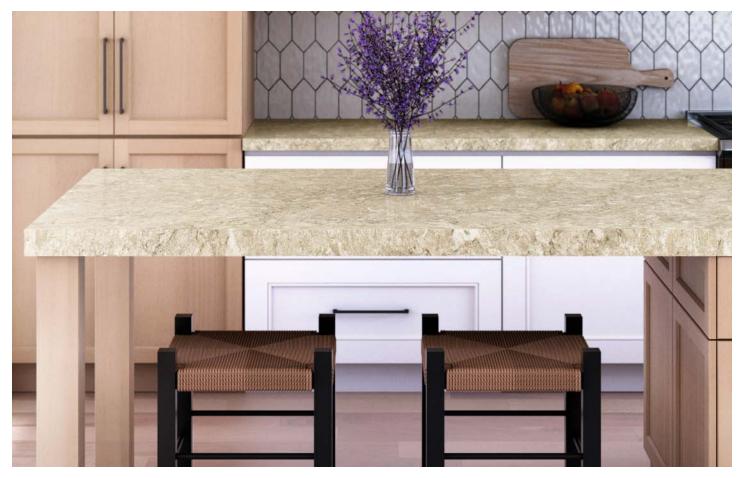

### LAKEDALE<sup>™</sup>

Soft colors—warm tan and cool gray—undulate as flowing streams with delicately stippled charcoal speckles against a bright white marbled background.

DETAIL VIEW