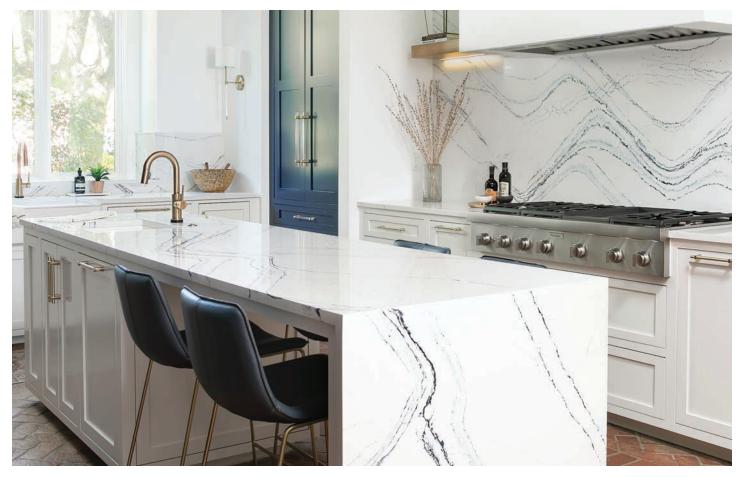

## BRITTANICCA™

Brittanicca offers a creamy marbled background of neutral white that provides a stage on which gray islands and peninsulas meander among intertwining ashen veins dotted with veiled charcoal speckles.

SLAB VIEW

DETAIL VIEW