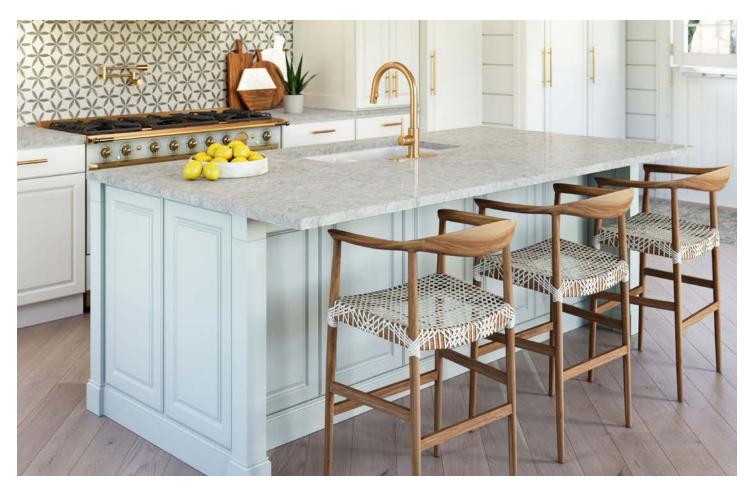

## RIDGEGATE™

An elegant study in complementary contrasts, Ridgegate features intricate medium gray and rusty veins on a serene, marble-like background.

DETAIL VIEW