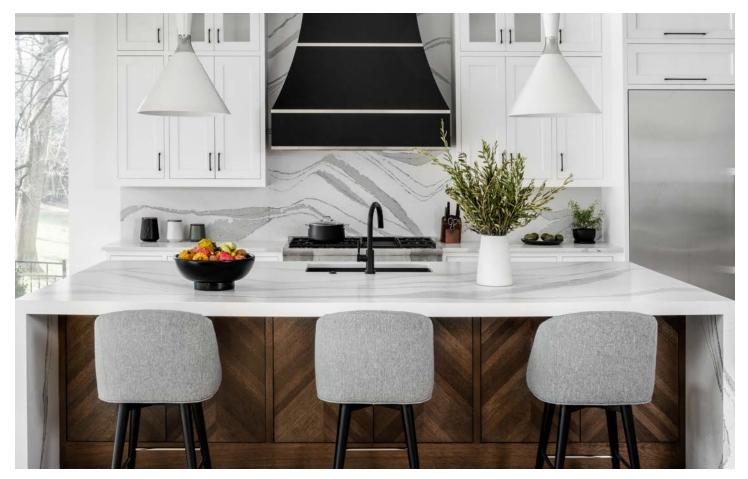

### **SEACOURT**<sup>™</sup>

As light as dawn mist, Seacourt is subtle swirls of cool grays and warm honey that rest softly on a gentle white background.

DETAIL VIEW