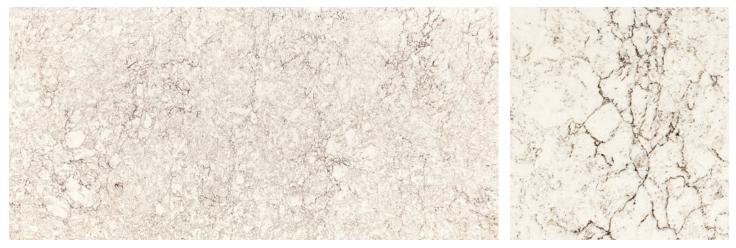

## BRITTANICCA™

Brittanicca offers a creamy marbled background of neutral white that provides a stage on which gray islands and peninsulas meander among intertwining ashen veins dotted with veiled charcoal speckles.

SLAB VIEW

DETAIL VIEW