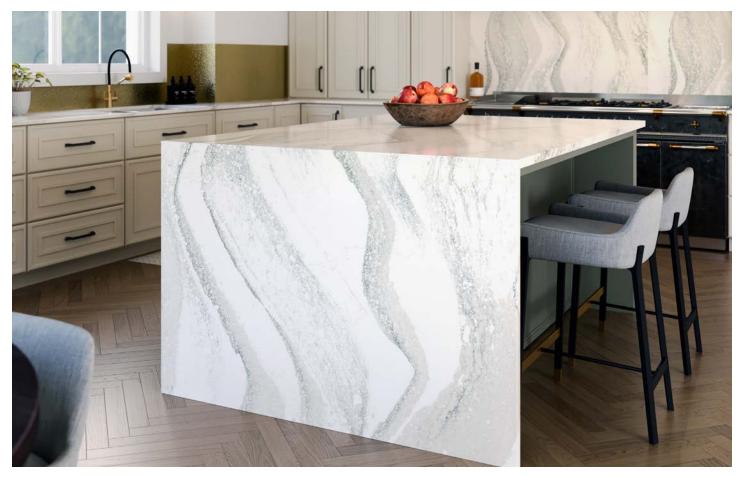

## **SWANBRIDGE**<sup>™</sup>

A light, marbled background with gray swells and charcoal accents evokes the stony beaches that surround the quiet hamlets of centuries-old settlements.

DETAIL VIEW