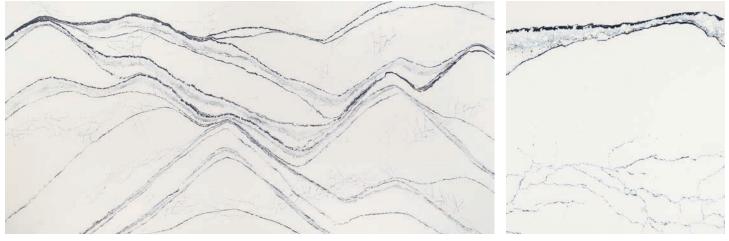

### **SEACOURT**<sup>™</sup>

As light as dawn mist, Seacourt is subtle swirls of cool grays and warm honey that rest softly on a gentle white background.

DETAIL VIEW