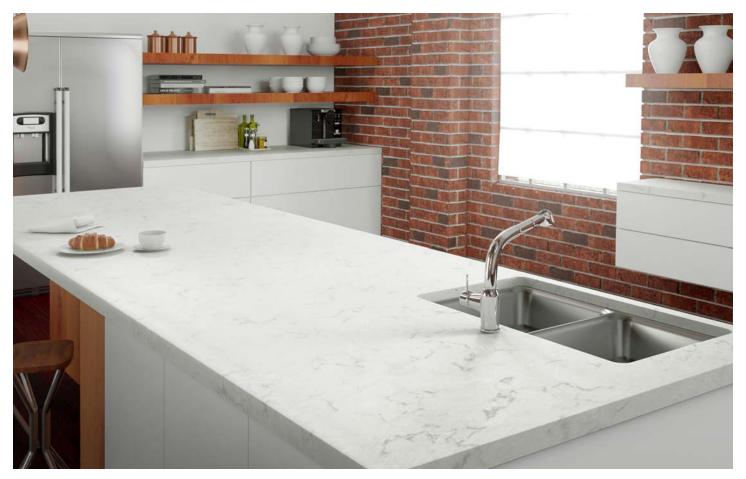

### LAKEDALE<sup>™</sup>

Soft colors—warm tan and cool gray—undulate as flowing streams with delicately stippled charcoal speckles against a bright white marbled background.

DETAIL VIEW