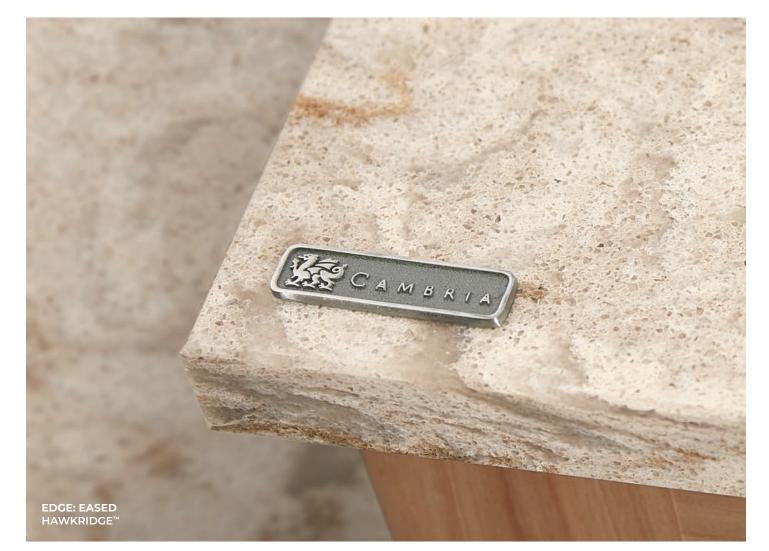

### HAWKRIDGE<sup>™</sup>

The warm tan foundation of Hawkridge hosts a union of rich contrasts as daubs of rust, cream, and touches of translucent gray merge together, accented with tiny neutral-colored specks.

#### EASED

A simple but elegant style, this edge is angled, not rounded, at the top.

profile takes the edge off sharp angles.

**BULLNOSE** Rounded from top to bottom, this

OGEE

Refined curves mark the profile of this beautiful edge.