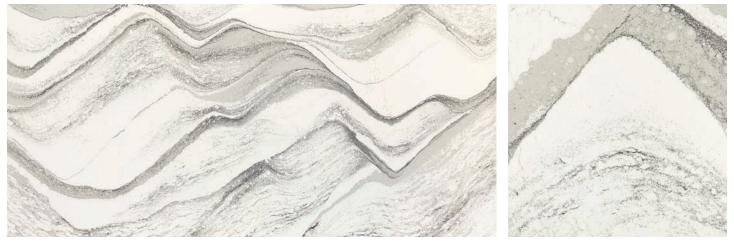

## BRITTANICCA™

Brittanicca offers a creamy marbled background of neutral white that provides a stage on which gray islands and peninsulas meander among intertwining ashen veins dotted with veiled charcoal speckles.

SLAB VIEW

DETAIL VIEW