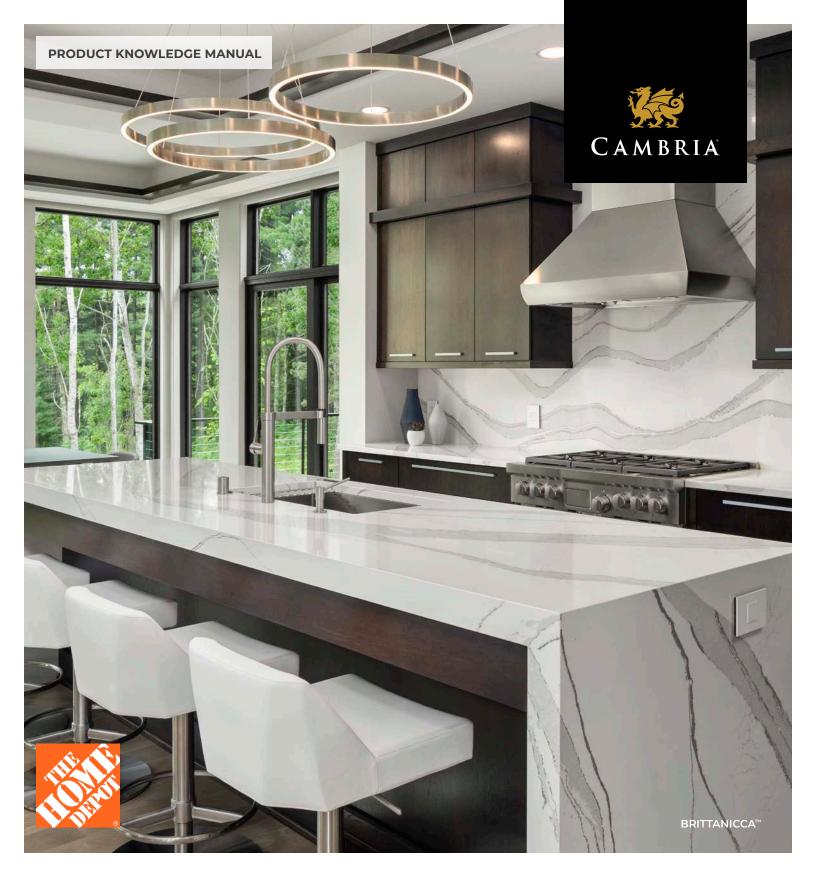

## BRITTANICCA™

Brittanicca offers a creamy marbled background of neutral white that provides a stage on which gray islands and peninsulas meander among intertwining ashen veins dotted with veiled charcoal speckles.

SLAB VIEW

DETAIL VIEW