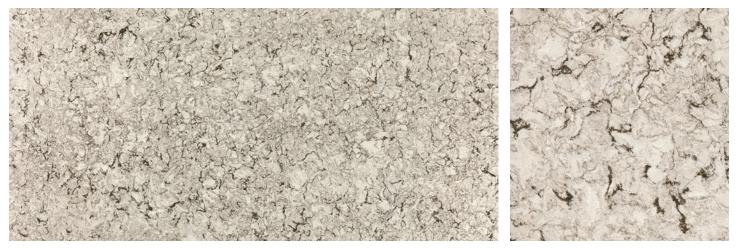

## RIDGEGATE™

An elegant study in complementary contrasts, Ridgegate features intricate medium gray and rusty veins on a serene, marble-like background.

DETAIL VIEW