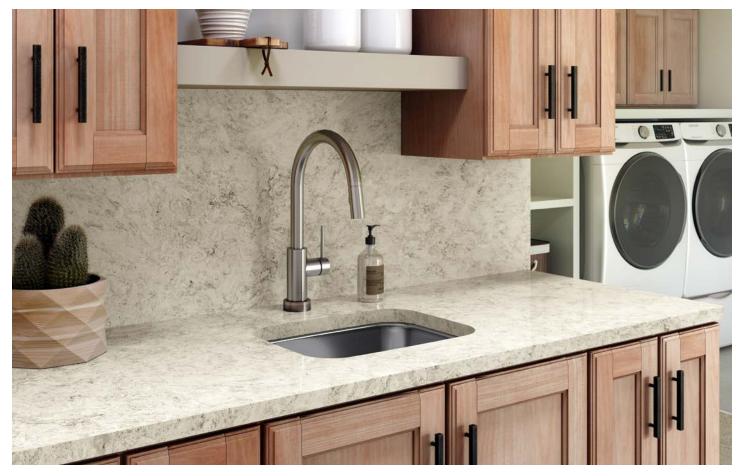

## BRITTANICCA™

Brittanicca offers a creamy marbled background of neutral white that provides a stage on which gray islands and peninsulas meander among intertwining ashen veins dotted with veiled charcoal speckles.

SLAB VIEW

DETAIL VIEW