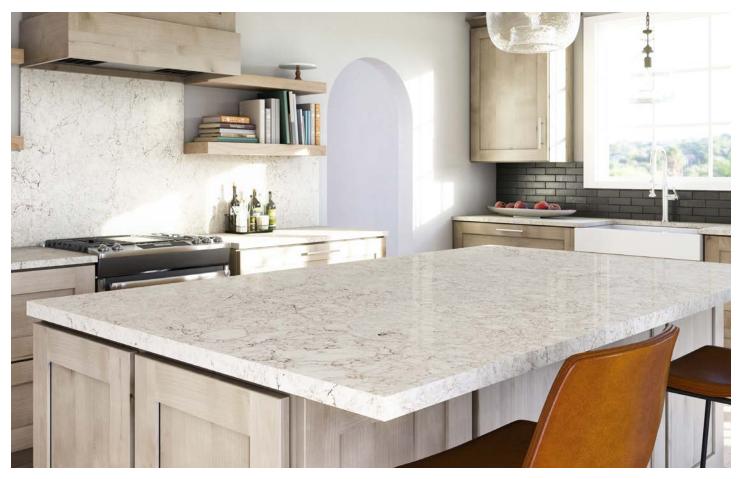

d of neutral white that provides a stage on which gray islands and peninsulas meander among intertwining ashen veins dotted with veiled charcoal speckles.



SLAB VIEW

DETAIL VIEW



# SUMMERBROOK™

Summerbrook is a harmonious study of navy streams sketched across a white landscape with translucent taupe islands to anchor this nautical composition.



SLAB VIEW

DETAIL VIEW



#### **BRITTANICCA GOLD WARM<sup>™</sup>**

Flowing, multihued streams of copper gold, fog, and translucent greige course through this grand design accompanied by wisps and ribbons of warm earth tones against a temperate white background.



DETAIL VIEW



## HAYDON<sup>™</sup>

This dynamic design is set in a creamy warm marble background and highlighted with swirls and dashes of gold and hazelnut.



DETAIL VIEW



# MACKWORTH<sup>™</sup>

Subtle and plentiful crackling teal veins traverse a warm white background.



DETAIL VIEW



#### WARWICK<sup>™</sup>

Engaging yet relaxed, Warwick is a soothing collection of warm and cool grays on a white base punctuated by distinctive black dots that add complexity and character to this amiable design.



DETAIL VIEW



#### BERWYN<sup>™</sup>

Berwyn convenes swirls of whites, ivories, and creams with subtle gray veins and hints of gold and silver radiance throughout.



DETAIL VIEW



# TRAFALGAR™

Trafalgar is verdant and refreshing with streams of cool seafoam green that wind and settle among abstract shapes of taupe and cream on a speckled white canvas.



DETAIL VIEW



## AXBRIDGE™

In this rich, dynamic pattern, chocolate brown swirls enliven a warm