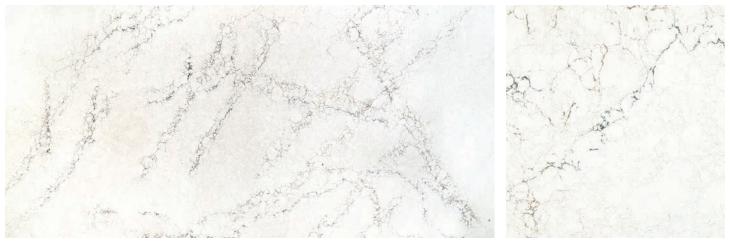

## TRAVELLA™

Travella features delicate navy blue veins on a creamy, marbled background that look like a myriad of rivers and streams meandering across a pristine landscape as seen from high in the sky.

DETAIL VIEW