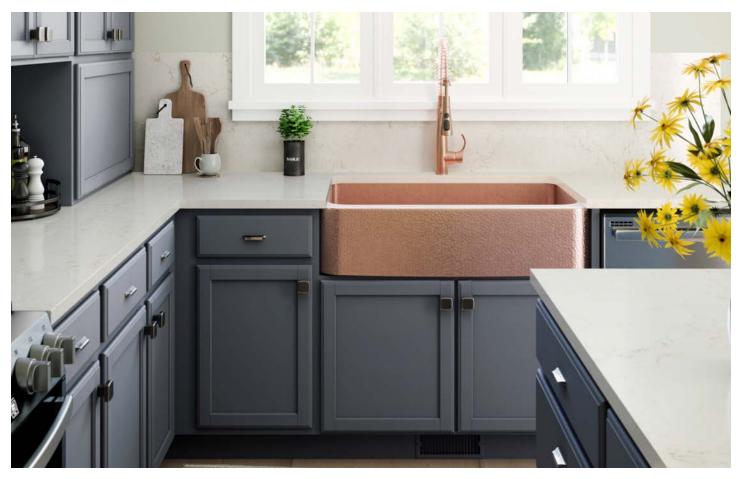

## BRITTANICCA™

Brittanicca offers a creamy marbled background of neutral white that provides a stage on which gray islands and peninsulas meander among intertwining ashen veins dotted with veiled charcoal speckles.