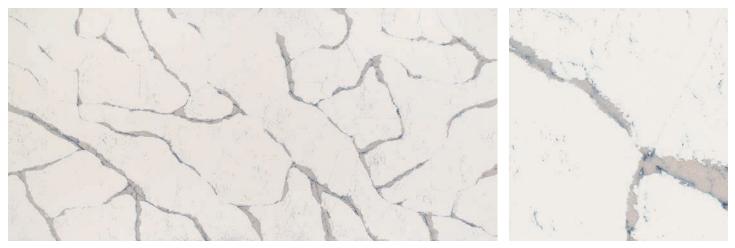

### **SEACOURT**<sup>™</sup>

As light as dawn mist, Seacourt is subtle swirls of cool grays and warm honey that rest softly on a gentle white background.

DETAIL VIEW