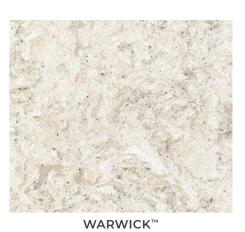

#### WARWICK<sup>™</sup>

Engaging yet relaxed, Warwick is a soothing collection of warm and cool grays on a white base punctuated by distinctive black dots that add complexity and character to this amiable design.