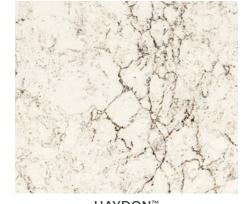

## HAYDON<sup>™</sup>

This dynamic design is set in a creamy warm marble background and highlighted with swirls and dashes of gold and hazelnut.

DETAIL VIEW