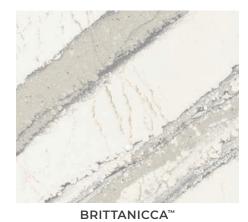

## BRITTANICCA™

Brittanicca offers a creamy marbled background of neutral white that provides a stage on which gray islands and peninsulas meander among intertwining ashen veins dotted with veiled charcoal speckles.

SLAB VIEW

DETAIL VIEW