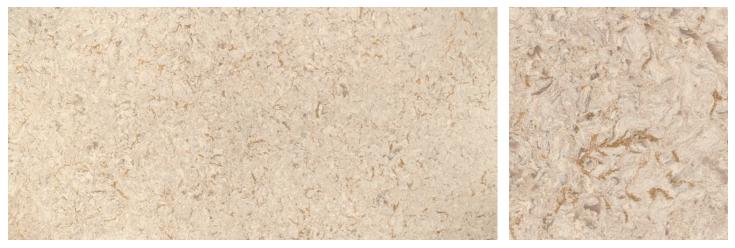

### LAKEDALE<sup>™</sup>

Soft colors—warm tan and cool gray—undulate as flowing streams with delicately stippled charcoal speckles against a bright white marbled background.

DETAIL VIEW