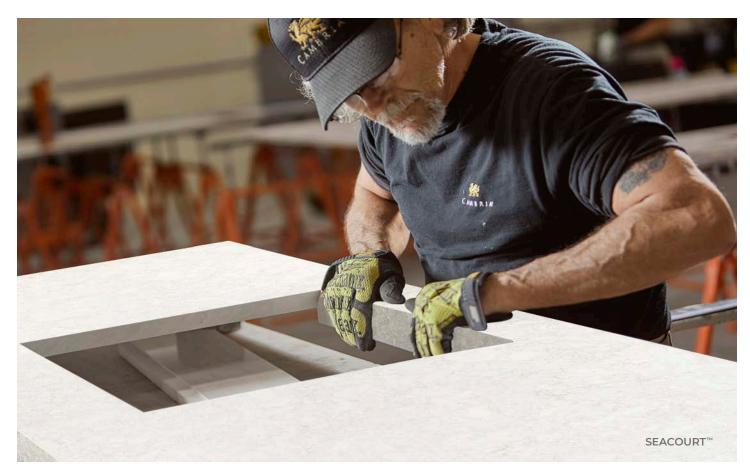

### **SEACOURT**<sup>™</sup>

As light as dawn mist, Seacourt is subtle swirls of cool grays and warm honey that rest softly on a gentle white background.

DETAIL VIEW