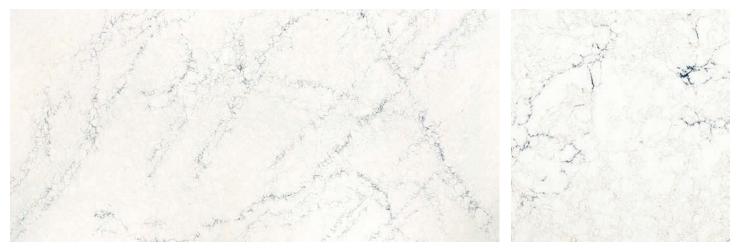

## TRAVELLA™

Travella features delicate navy blue veins on a creamy, marbled background that look like a myriad of rivers and streams meandering across a pristine landscape as seen from high in the sky.

DETAIL VIEW