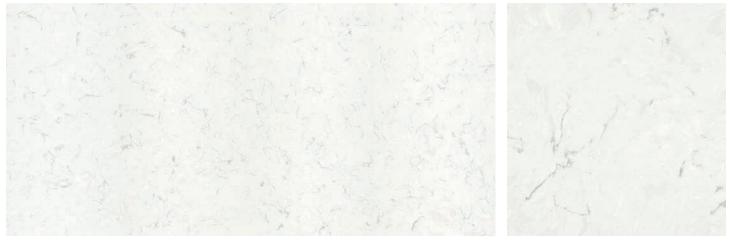

## BRITTANICCA™

Brittanicca offers a creamy marbled background of neutral white that provides a stage on which gray islands and peninsulas meander among intertwining ashen veins dotted with veiled charcoal speckles.

SLAB VIEW

DETAIL VIEW