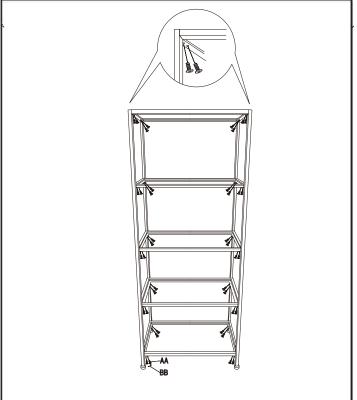

#### **HARDWARE INCLUDED**

**NOTE:** Hardware not shown to actual size.

\_\_\_\_\_\_BB

| Part | Description          | Quantity |
|------|----------------------|----------|
| AA   | Bolt                 | 40       |
| BB   | Allen wrench         | 1        |
| CC   | Plastic wall anchors | 2        |
| DD   | Wall Clip            | 2        |
| EE   | Screw                | 2        |
| FF   | Zip tie              | 2        |
| GG   | Glass bumper         | 20       |

# **2** Securing the shelf together

 Insert locking bolts (AA) into all frame connects to secure the shelf together.