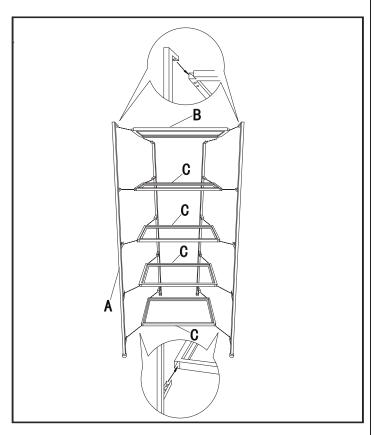

# Attaching four metal legs

Attach four metal legs (A) to the frames (B)and (C).

# **2** Securing the shelf together

 Insert locking bolts (AA) into all frame connects to secure the shelf together.