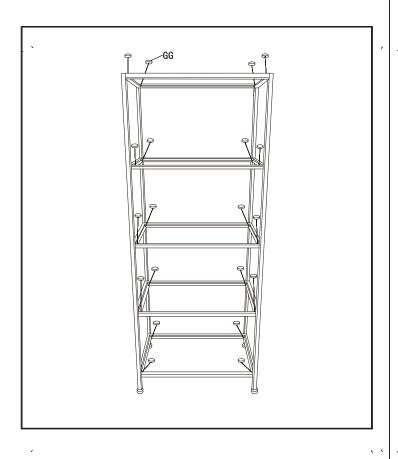

## **3** Attaching glass bumpers

 Attach four glass bumpers (GG) to each level of the frame assembly.