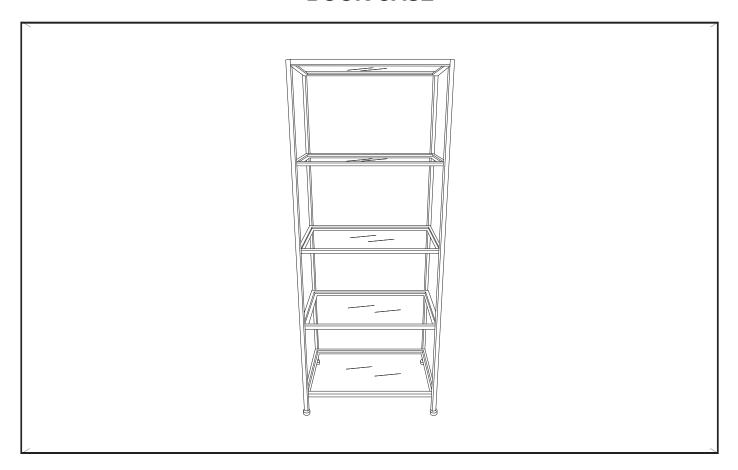

#### **BOOK CASE**

Questions, problems, missing parts? Before returning to the store, call Home Decorators Collection Customer Service.

8 a.m. – 7 p.m., EST, Monday – Friday, 9 a.m. – 6 p.m., EST, Saturday

### **PACKAGE CONTENTS**

| Part | Description                 | Quantity |
|------|-----------------------------|----------|
| Α    | Metal legs for 4 sides      | 4        |
| В    | Metal top frame             | 1        |
| С    | Metal frames for layers 2-5 | 4        |
| D    | Top glass panel             | 1        |
| E    | Glass panels                | 4        |

# **Assembly**

# Attaching four metal legs

Attach four metal legs (A) to the frames (B)and (C).

# **2** Securing the shelf together

 Insert locking bolts (AA) into all frame connects to secure the shelf together.

## **3** Attaching glass bumpers

 Attach four glass bumpers (GG) to each level of the frame assembly.

# Placing the glass panels

Place the glass panels (D) and (E) onto each level of the assembly.