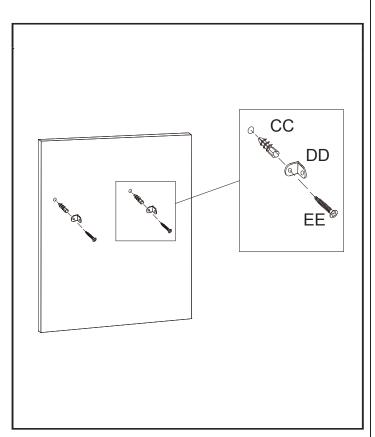

#### **HARDWARE INCLUDED**

**NOTE:** Hardware not shown to actual size.

\_\_\_\_\_\_BB

| Part | Description          | Quantity |
|------|----------------------|----------|
| AA   | Bolt                 | 40       |
| BB   | Allen wrench         | 1        |
| CC   | Plastic wall anchors | 2        |
| DD   | Wall Clip            | 2        |
| EE   | Screw                | 2        |
| FF   | Zip tie              | 2        |
| GG   | Glass bumper         | 20       |

## 5 Installing the anti dumping device

Install the plastic wall anchors (CC) into the wall, and then fix the wall clip (DD) on the wall with screw (EE)