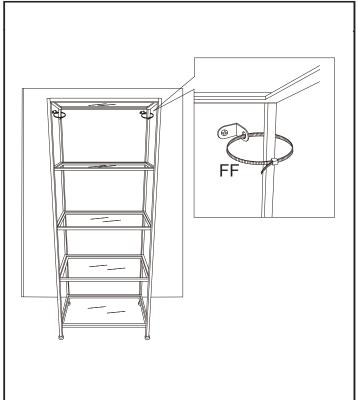

## 5 Installing the anti dumping device

Install the plastic wall anchors (CC) into the wall, and then fix the wall clip (DD) on the wall with screw (EE)

# 6 Attaching the zip tie

Attach the zip tie (FF) to the metal leg