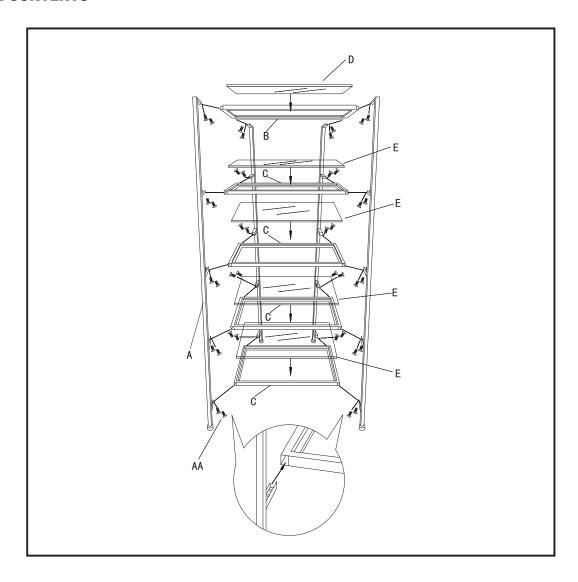

# Attaching four metal legs

Attach four metal legs (A) to the frames (B)and (C).

# **2** Securing the shelf together

 Insert locking bolts (AA) into all frame connects to secure the shelf together.

## **3** Attaching glass bumpers

 Attach four glass bumpers (GG) to each level of the frame assembly.

# Placing the glass panels

Place the glass panels (D) and (E) onto each level of the assembly.