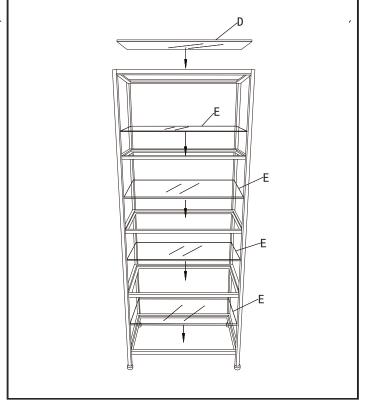

# Placing the glass panels

Place the glass panels (D) and (E) onto each level of the assembly.