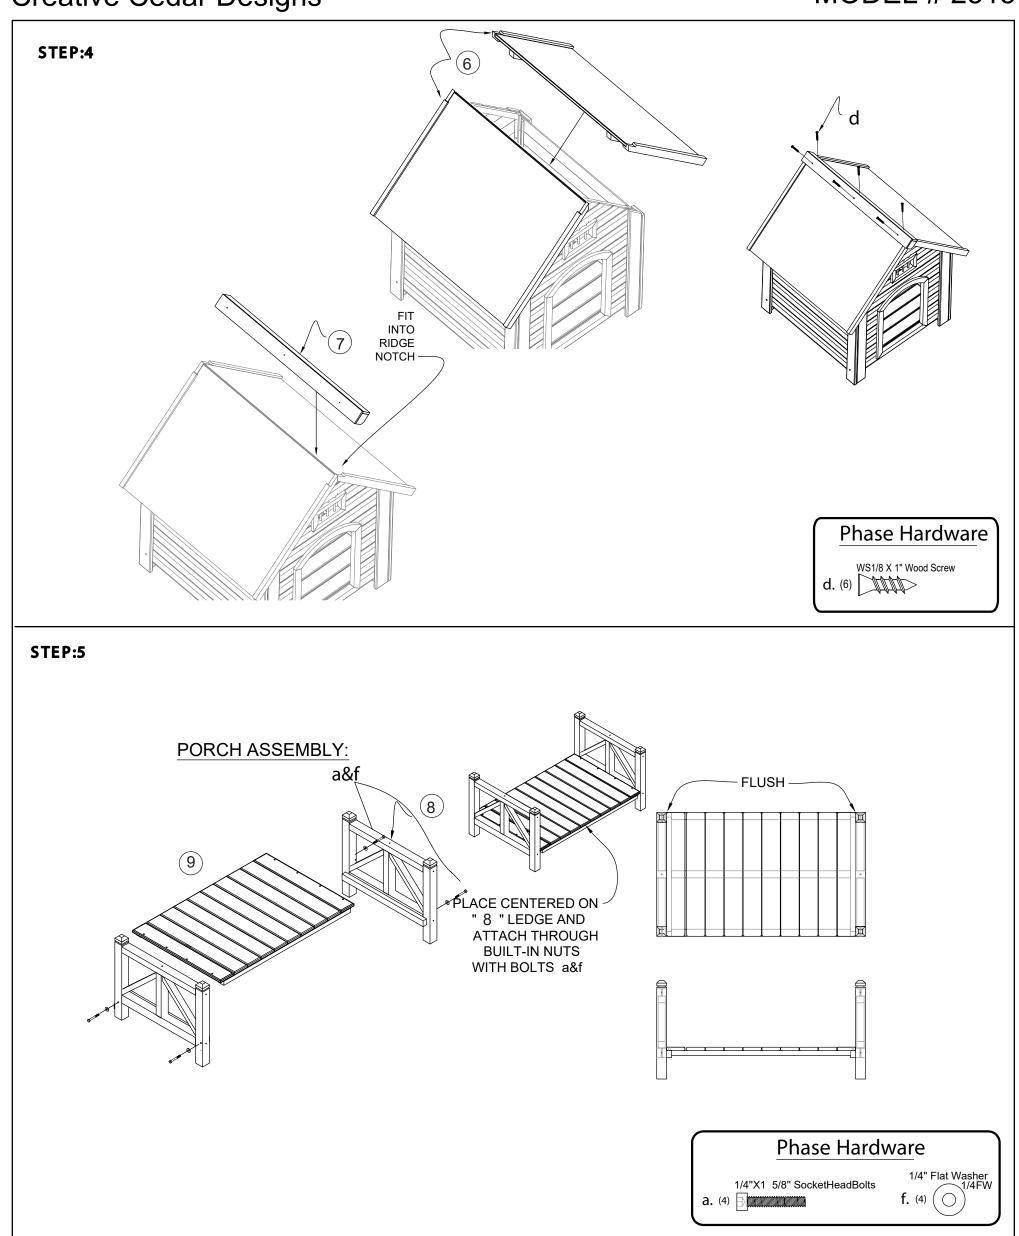

# K-9 KASTLE

# Assembly Instructions

### **Creative Cedar Designs**

MODEL # 2515