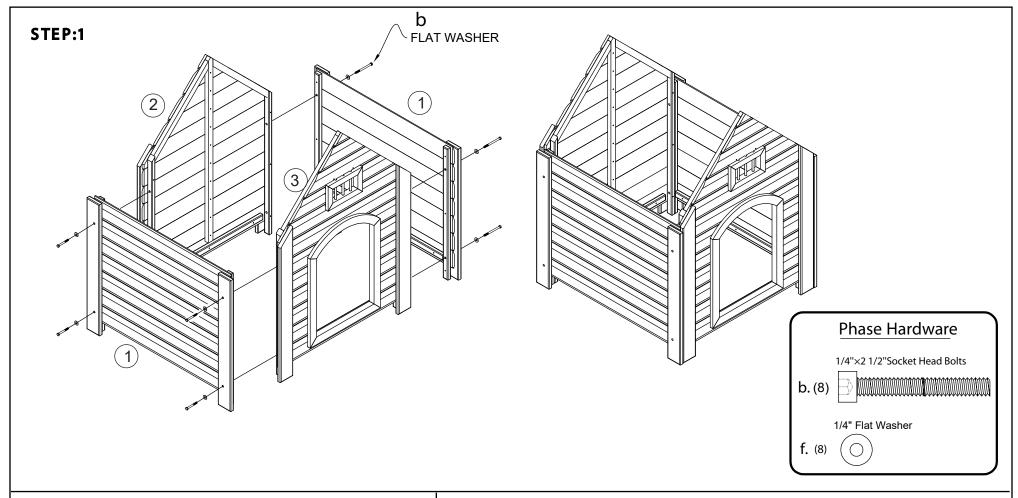

# K-9 KASTLE

# Assembly Instructions

### **Creative Cedar Designs**

MODEL # 2515