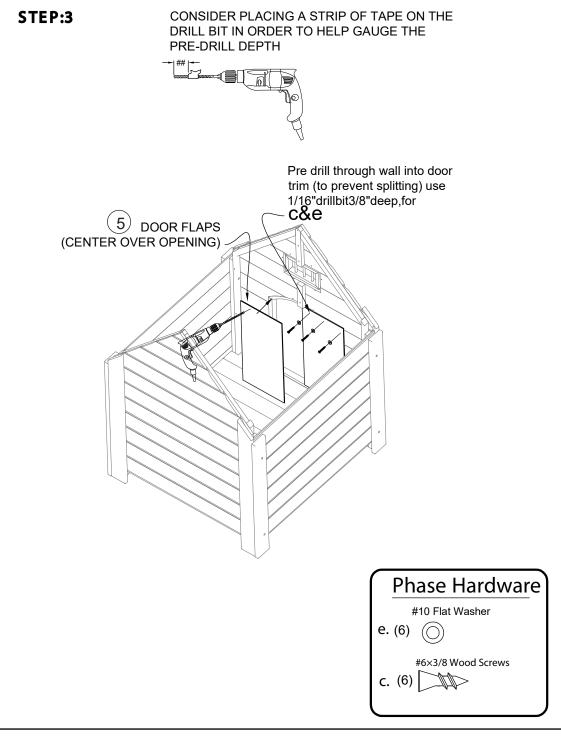

# K-9 KASTLE

# Assembly Instructions

### **Creative Cedar Designs**

MODEL # 2515