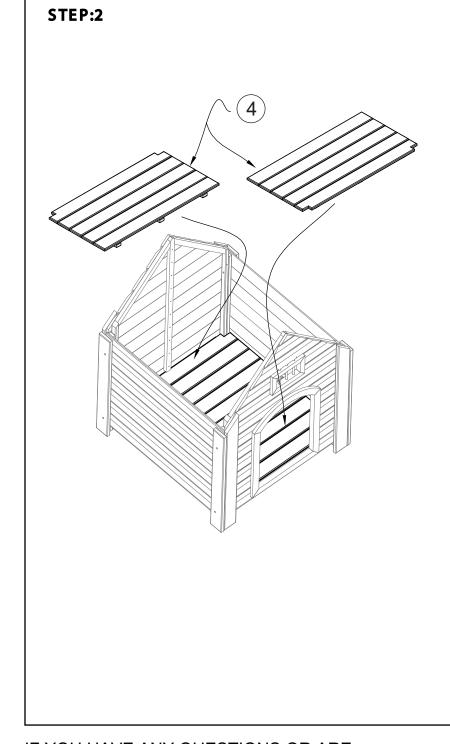

# K-9 KASTLE

# Assembly Instructions

### **Creative Cedar Designs**

MODEL # 2515