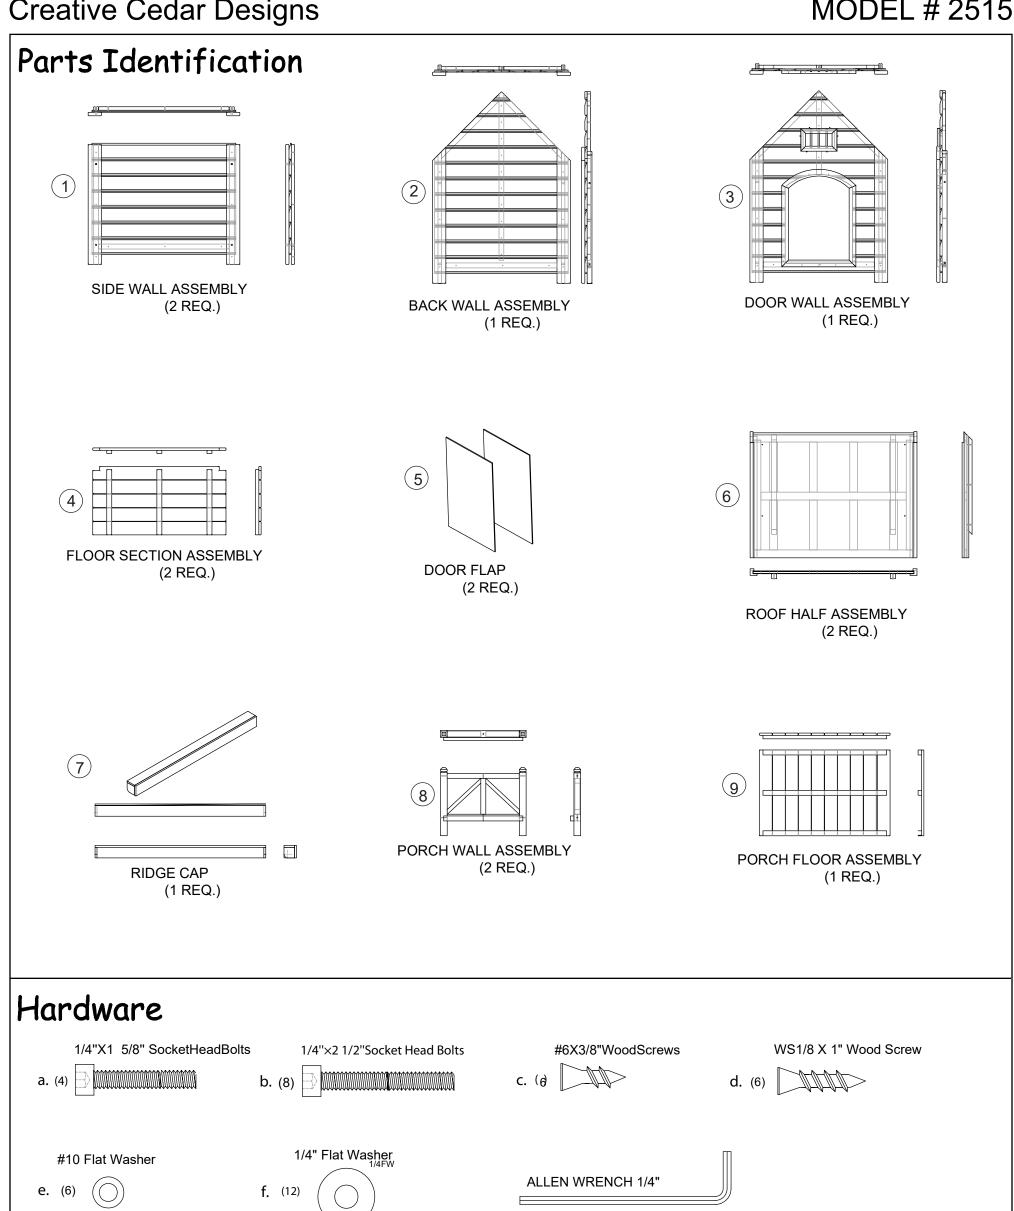

# K-9 KASTLE

# Assembly Instructions

### **Creative Cedar Designs**

MODEL # 2515