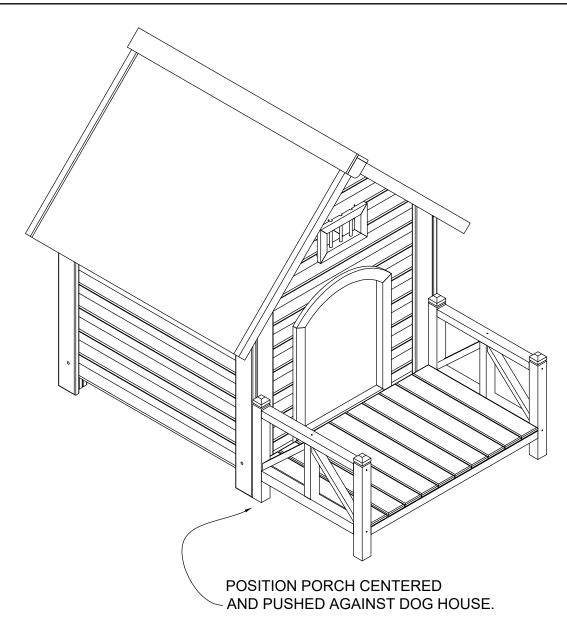

# K-9 KASTLE

# Assembly Instructions

### **Creative Cedar Designs**

MODEL # 2515