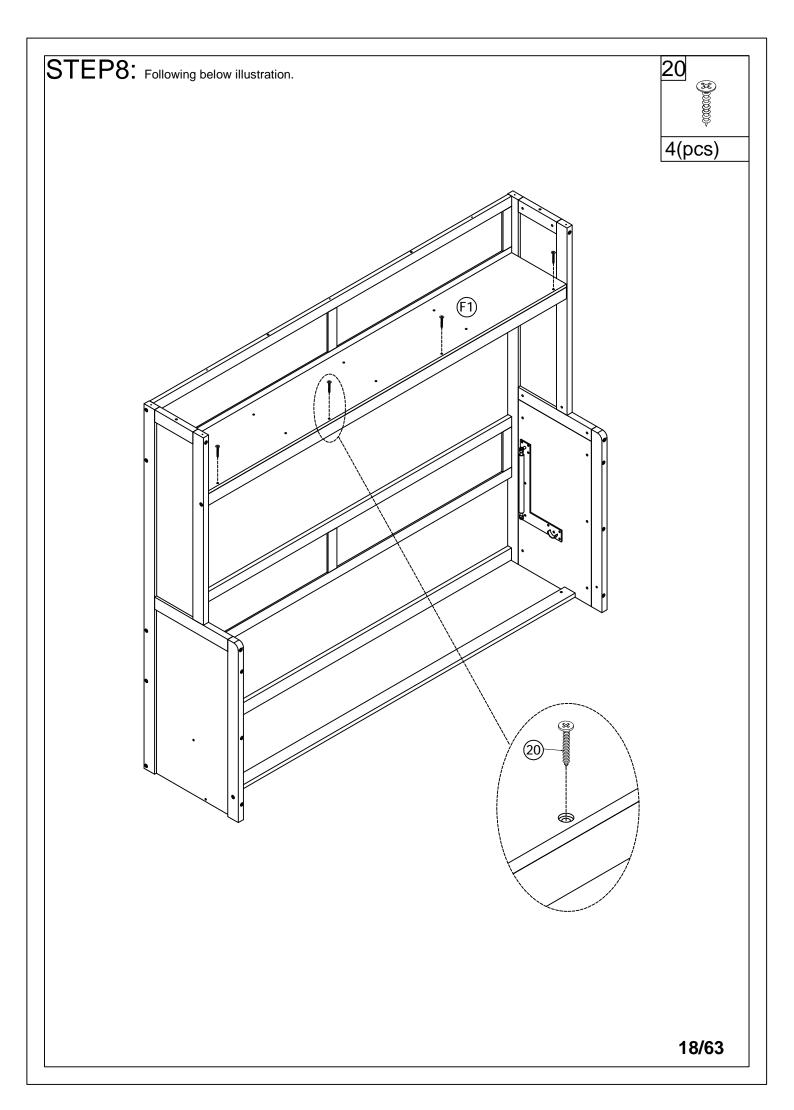

|

























































































## **OPTION 2**





## **OPTION 3**











## **OPTION 4**