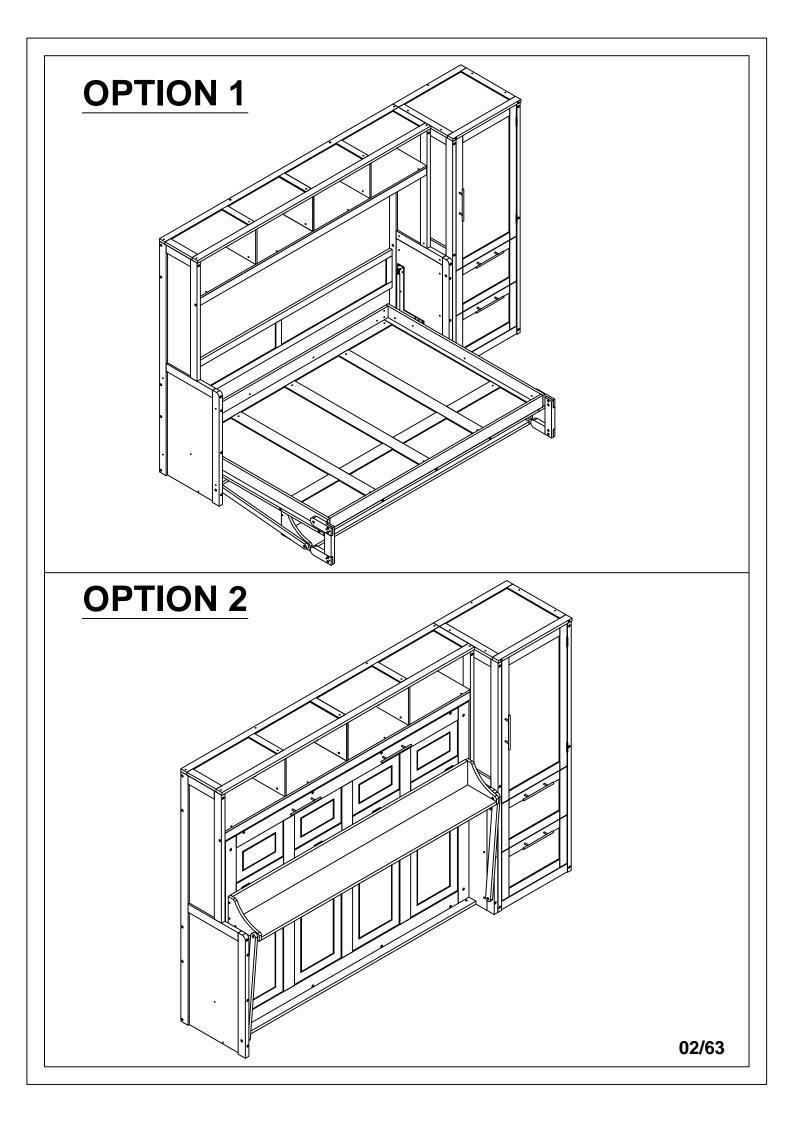

## **ASSEMBLY INSTRUCTION**

SKU CODE: WF316753 - WF316754 - WF316755 - WF316756





assemble and move this model.











## Part List (Box 1- WF316753) H6 H7 H8 Panel-4pcs Panel-4pcs Woodbar-1pc Woodbar-3pcs

07/63







## Part List (Box 4- WF316756) E7 Panel-1pc Panel-1pc Panel-1pc Panel-1pc Panel-1pc Panel-1pc Panel-1pc Panel-1pc Panel-1pc

|                                       | 2  |                                        | 3  |