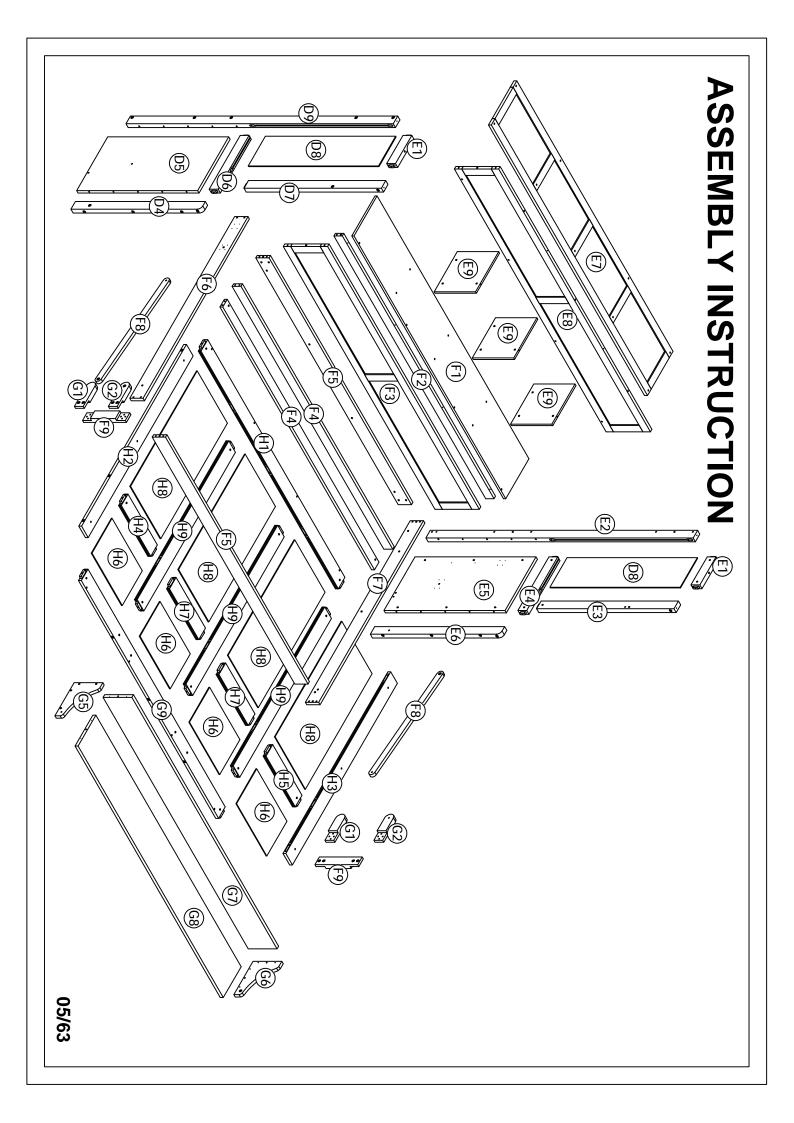

## **ASSEMBLY INSTRUCTION**

SKU CODE: WF316753 - WF316754 - WF316755 - WF316756

assemble and move this model.