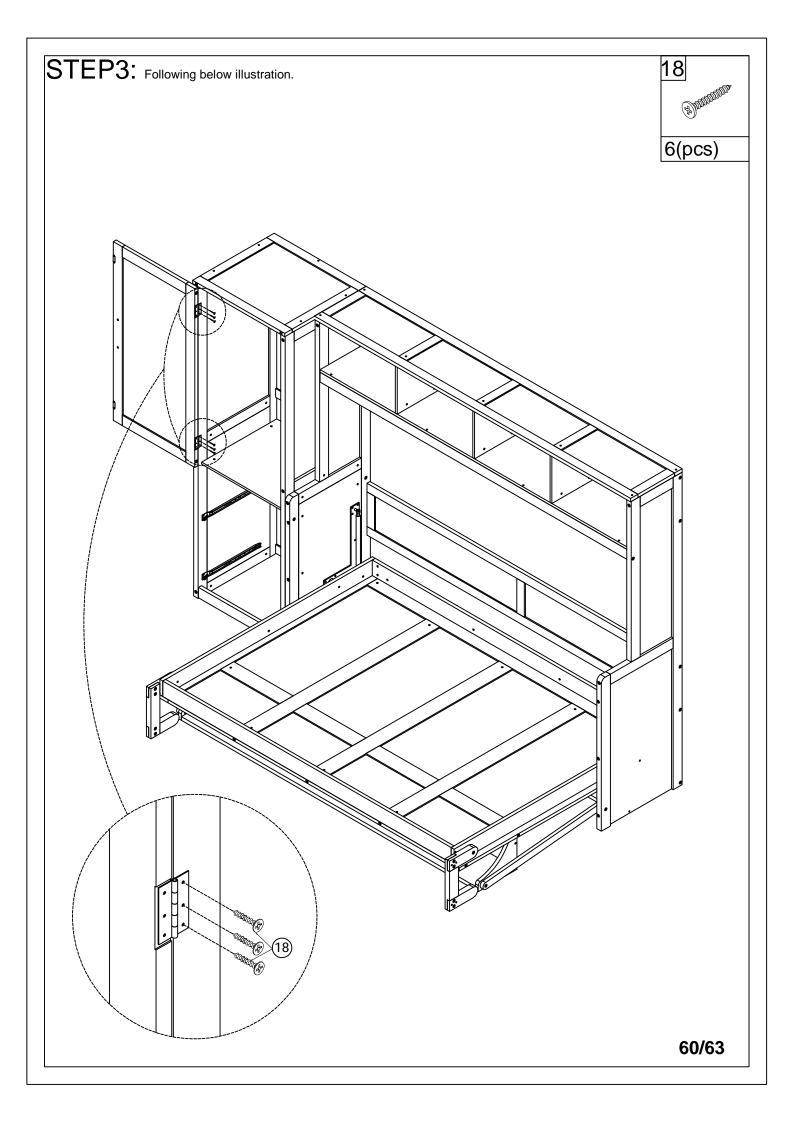

|

























































































## **OPTION 2**





## **OPTION 3**











## **OPTION 4**