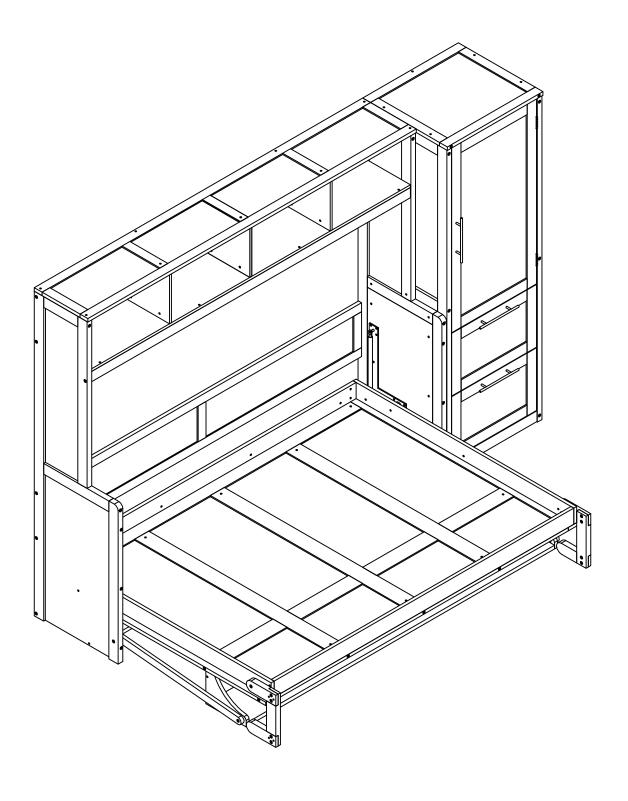

## **ASSEMBLY INSTRUCTION**

SKU CODE: WF316753 - WF316754 - WF316755 - WF316756

assemble and move this model.