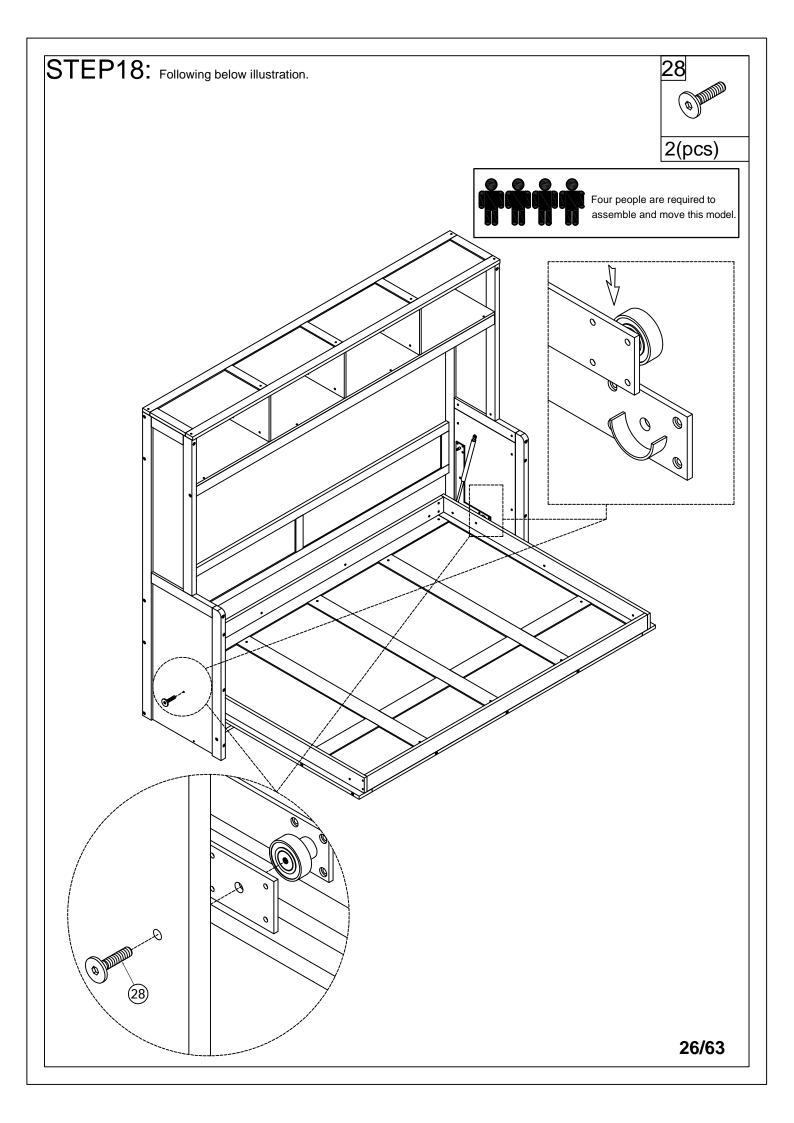

## **ASSEMBLY INSTRUCTION**

SKU CODE: WF316753 - WF316754 - WF316755 - WF316756

assemble and move this model.