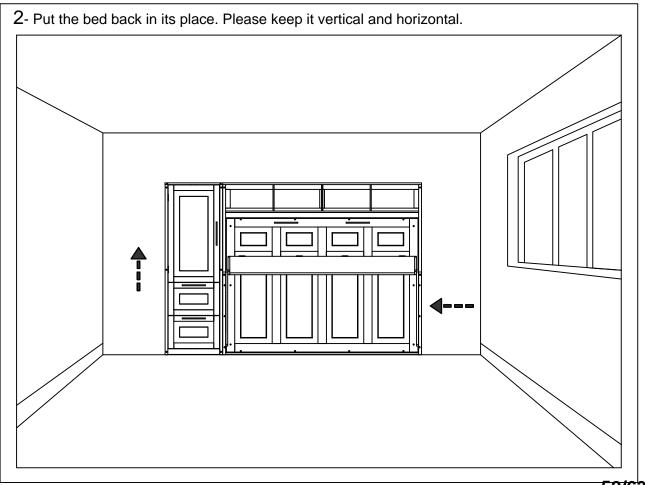

|

























































































## **OPTION 2**





## **OPTION 3**











## **OPTION 4**