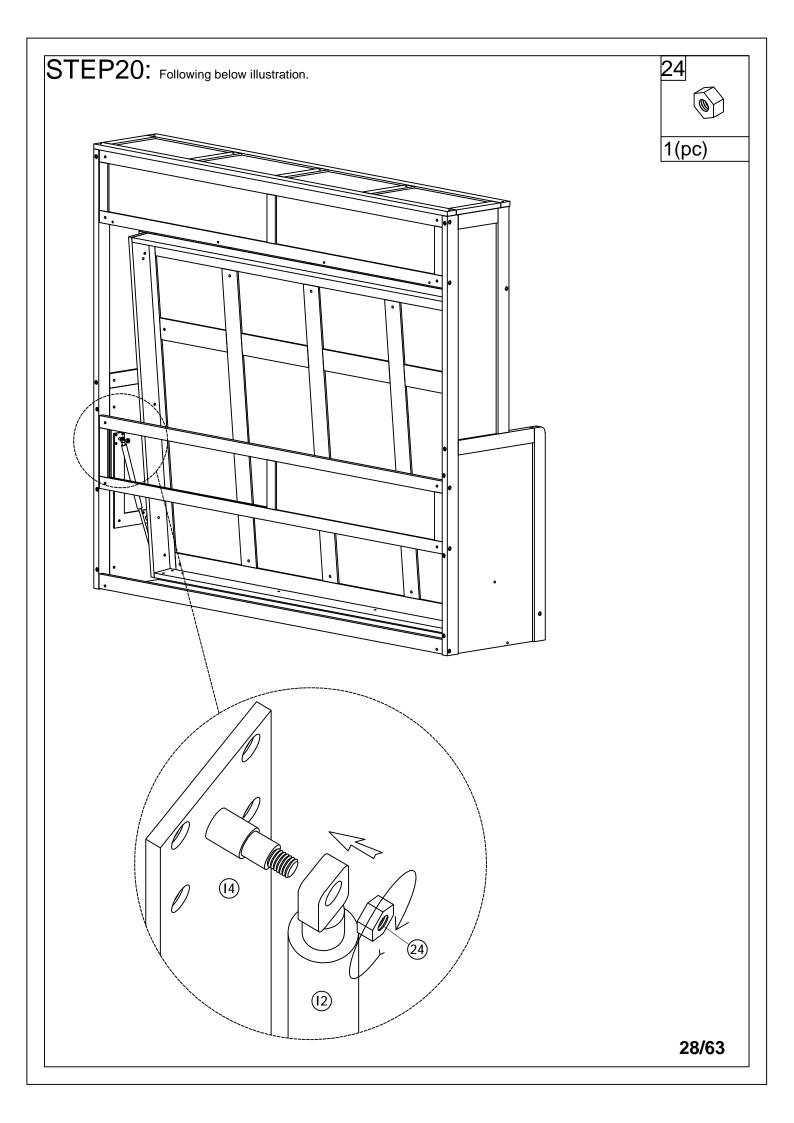

|

























































































## **OPTION 2**





## **OPTION 3**











## **OPTION 4**