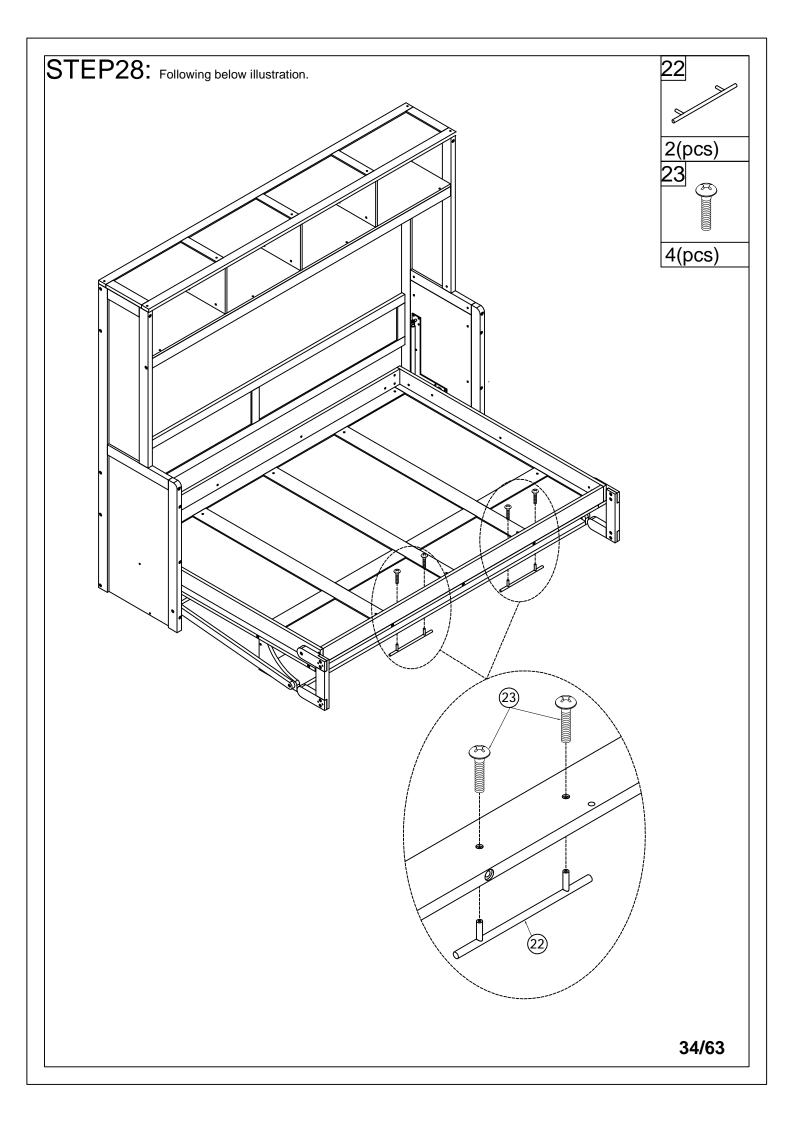

|

























































































## **OPTION 2**





## **OPTION 3**











## **OPTION 4**