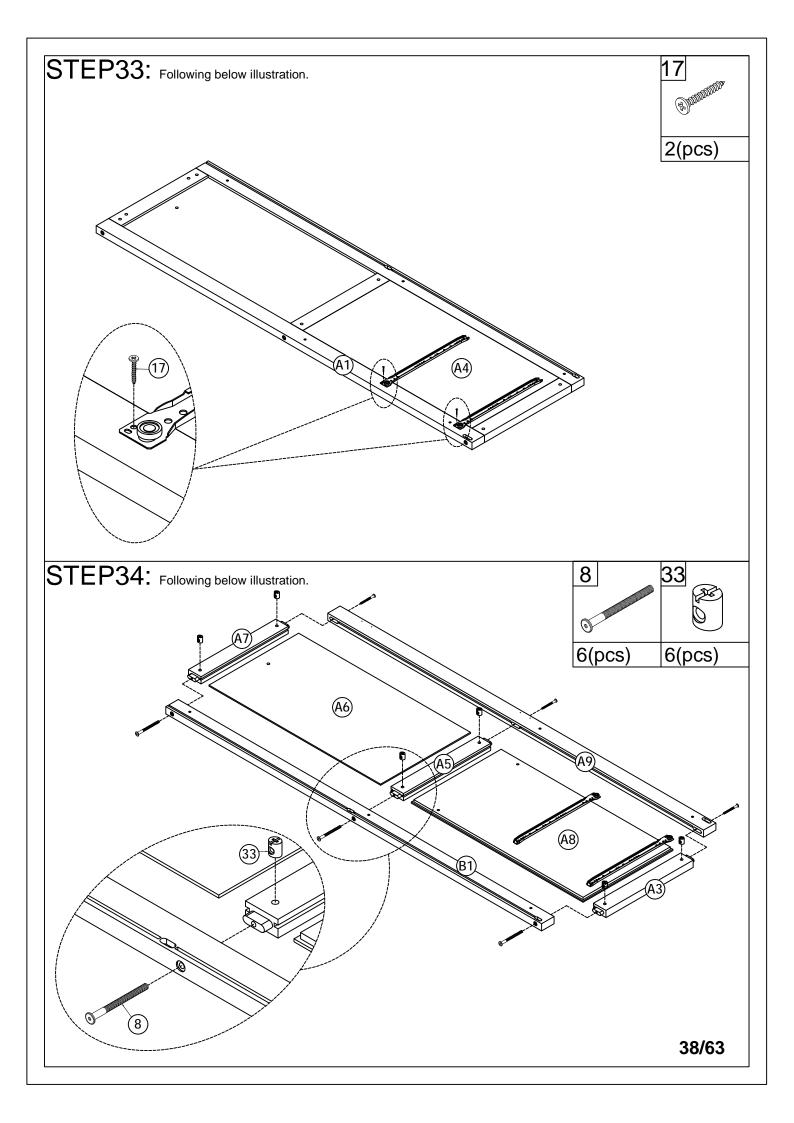

|

























































































## **OPTION 2**





## **OPTION 3**











## **OPTION 4**