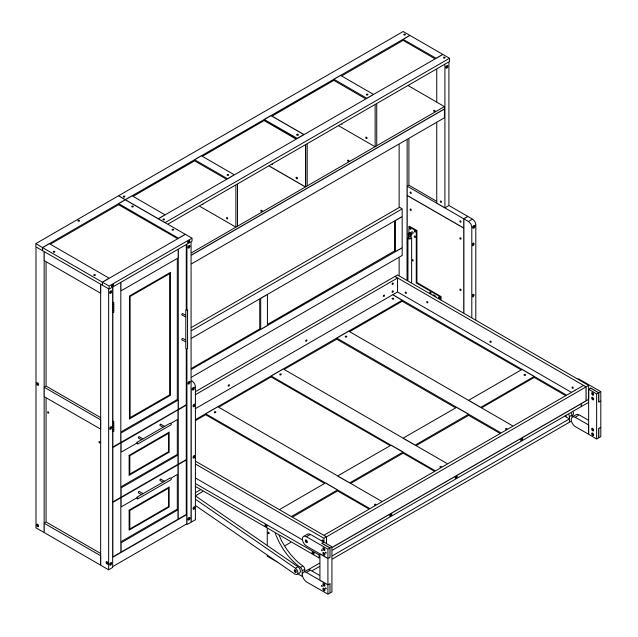

## **ASSEMBLY INSTRUCTION**

SKU CODE: WF316753 - WF316754 - WF316755 - WF316756

assemble and move this model.