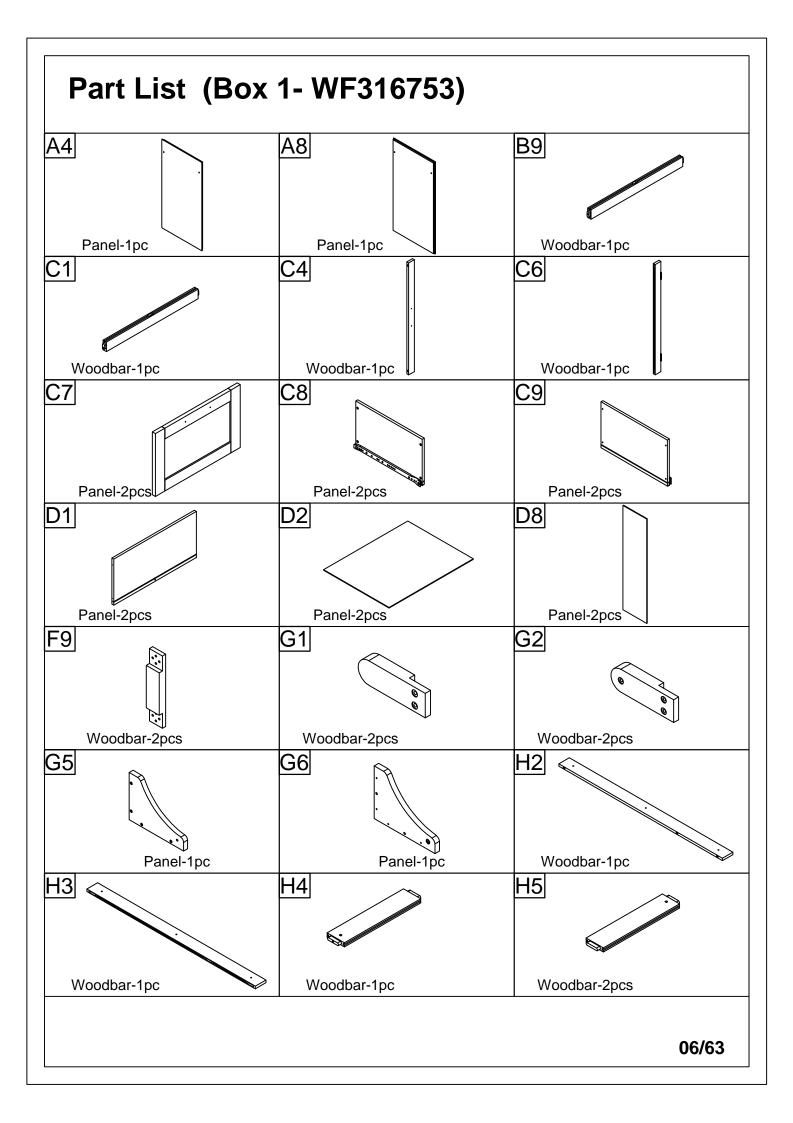

## Part List (Box 1- WF316753) H6 H7 H8 Panel-4pcs Panel-4pcs Woodbar-1pc Woodbar-3pcs

07/63