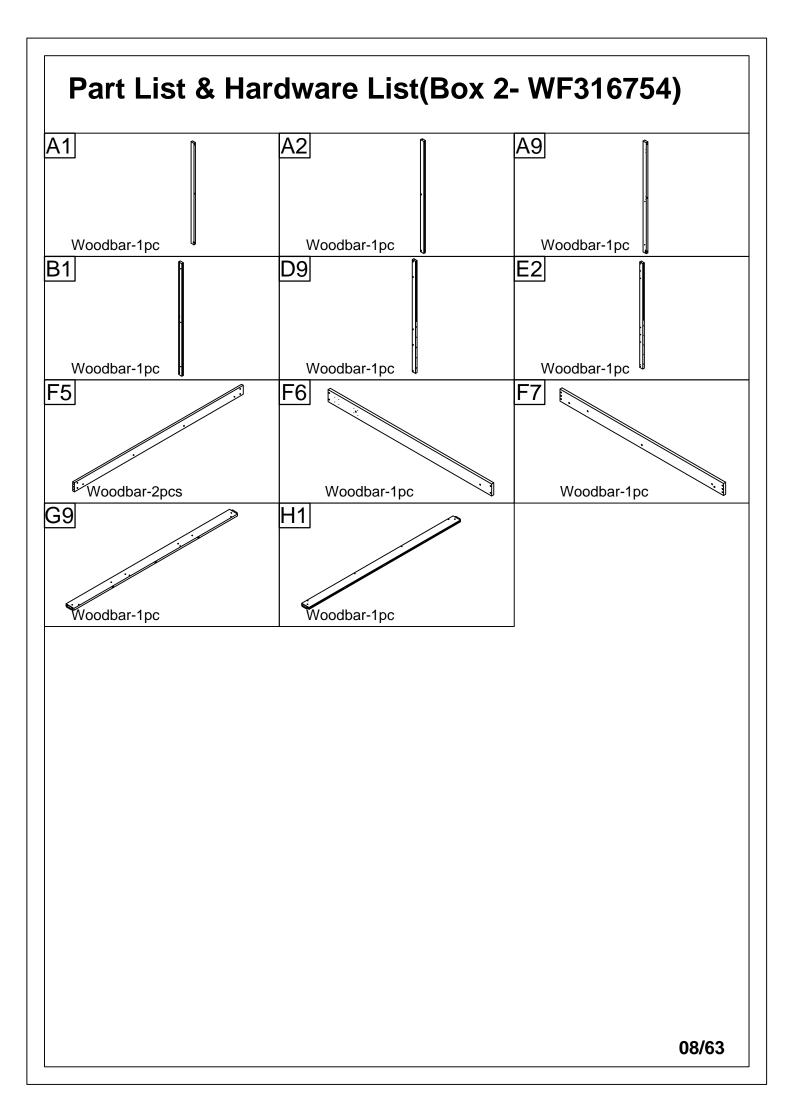

## **ASSEMBLY INSTRUCTION**

SKU CODE: WF316753 - WF316754 - WF316755 - WF316756





assemble and move this model.











## Part List (Box 1- WF316753) H6 H7 H8 Panel-4pcs Panel-4pcs Woodbar-1pc Woodbar-3pcs

07/63







## Part List (Box 4- WF316756) E7 Panel-1pc Panel-1pc Panel-1pc Panel-1pc Panel-1pc Panel-1pc Panel-1pc Panel-1pc Panel-1pc

|                                       | 2  |                                        | 3  |