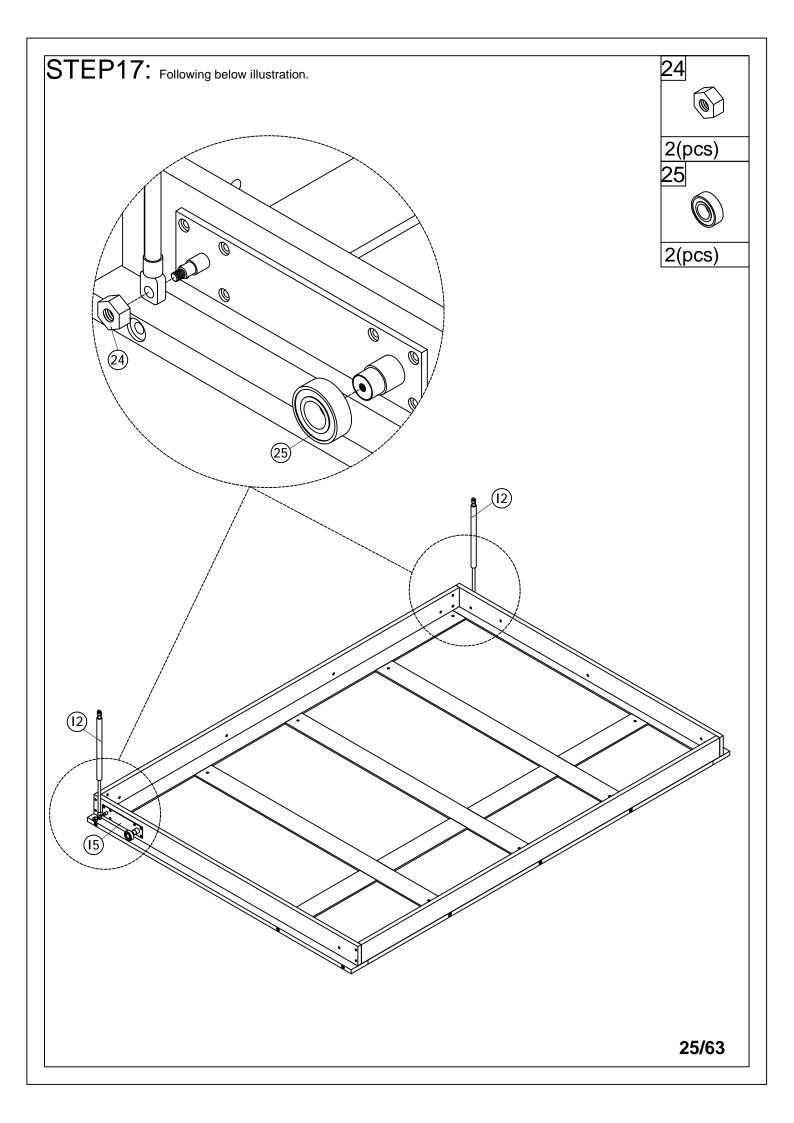

## **ASSEMBLY INSTRUCTION**

SKU CODE: WF316753 - WF316754 - WF316755 - WF316756

assemble and move this model.