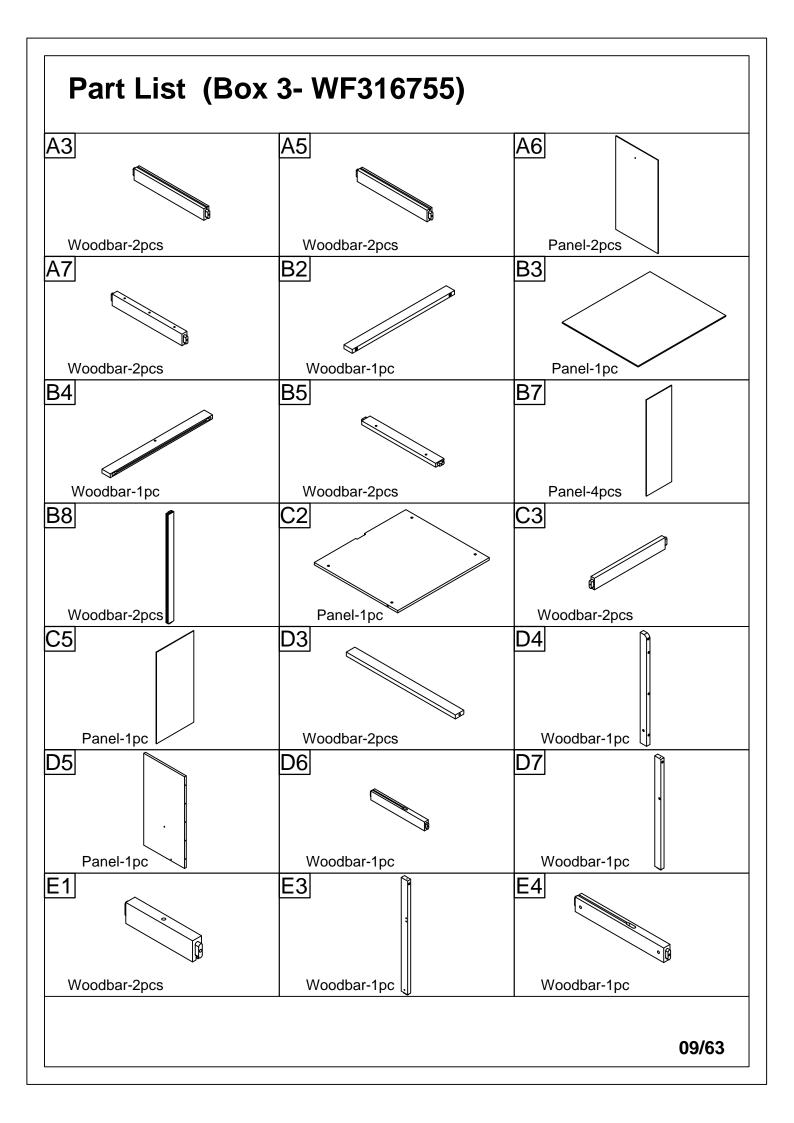

## **ASSEMBLY INSTRUCTION**

SKU CODE: WF316753 - WF316754 - WF316755 - WF316756





assemble and move this model.











## Part List (Box 1- WF316753) H6 H7 H8 Panel-4pcs Panel-4pcs Woodbar-1pc Woodbar-3pcs

07/63







## Part List (Box 4- WF316756) E7 Panel-1pc Panel-1pc Panel-1pc Panel-1pc Panel-1pc Panel-1pc Panel-1pc Panel-1pc Panel-1pc

|                                       | 2  |                                        | 3  |