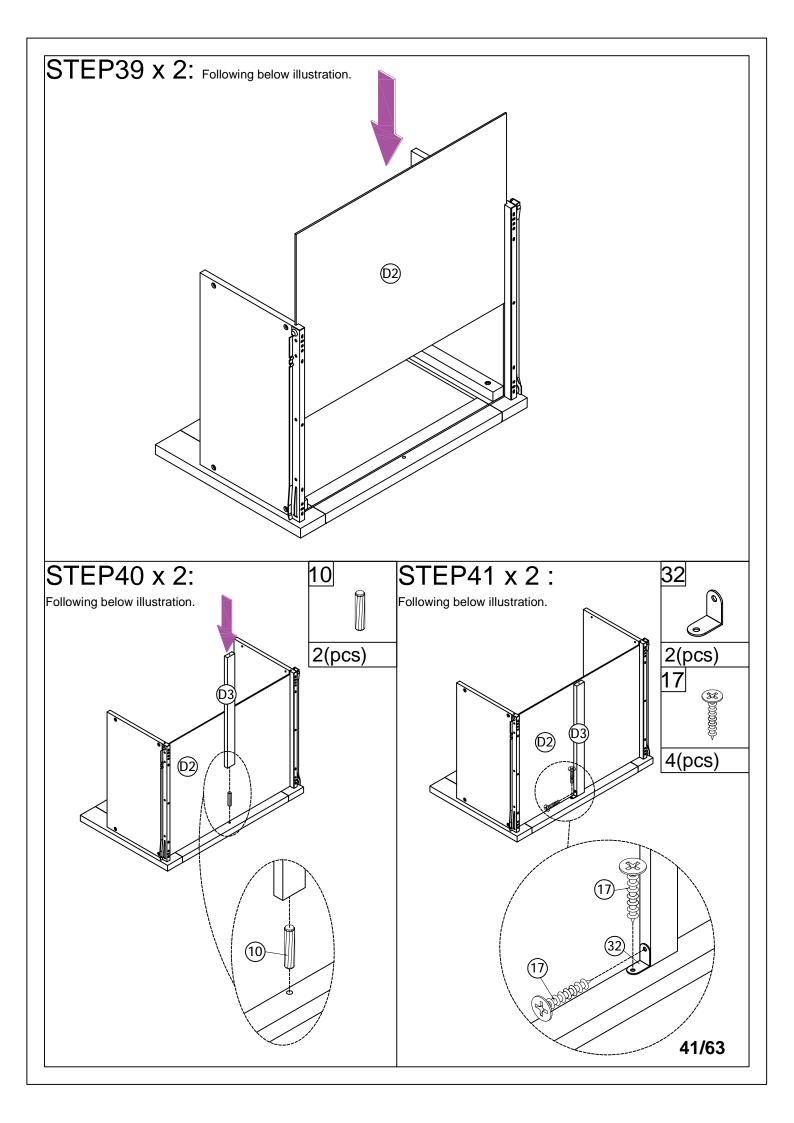

## **ASSEMBLY INSTRUCTION**

SKU CODE: WF316753 - WF316754 - WF316755 - WF316756

assemble and move this model.