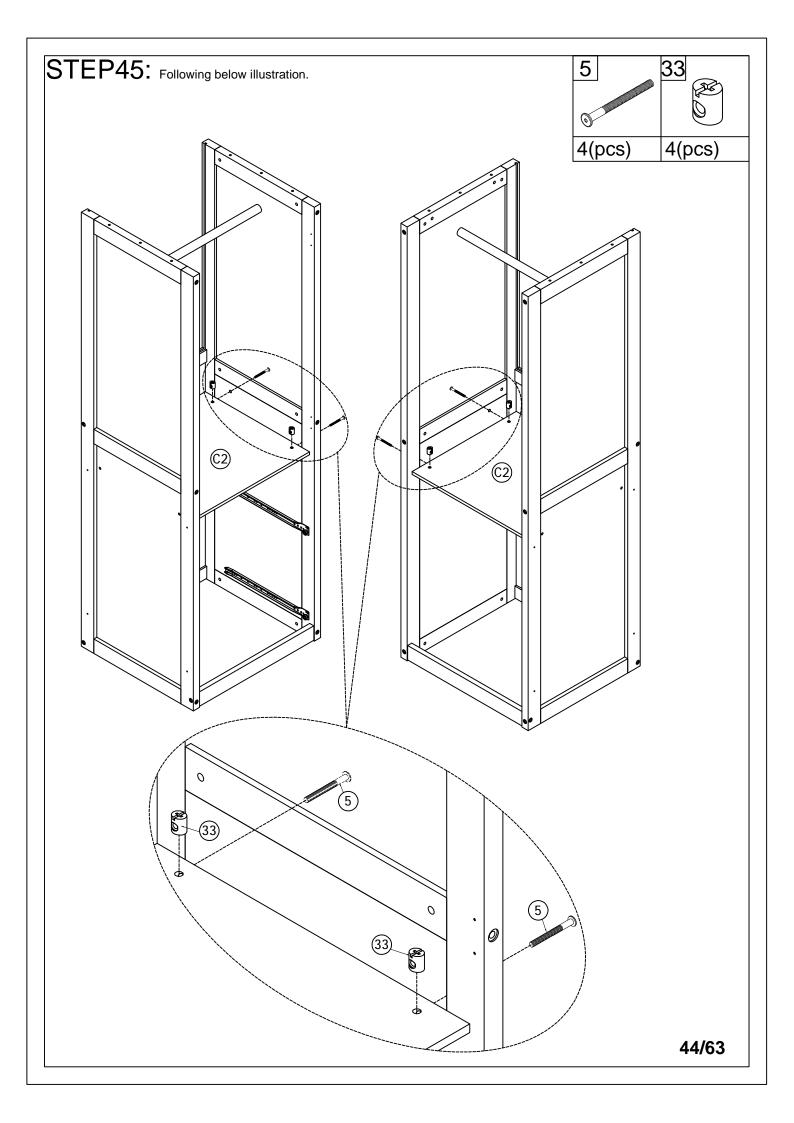

|

























































































## **OPTION 2**





## **OPTION 3**











## **OPTION 4**