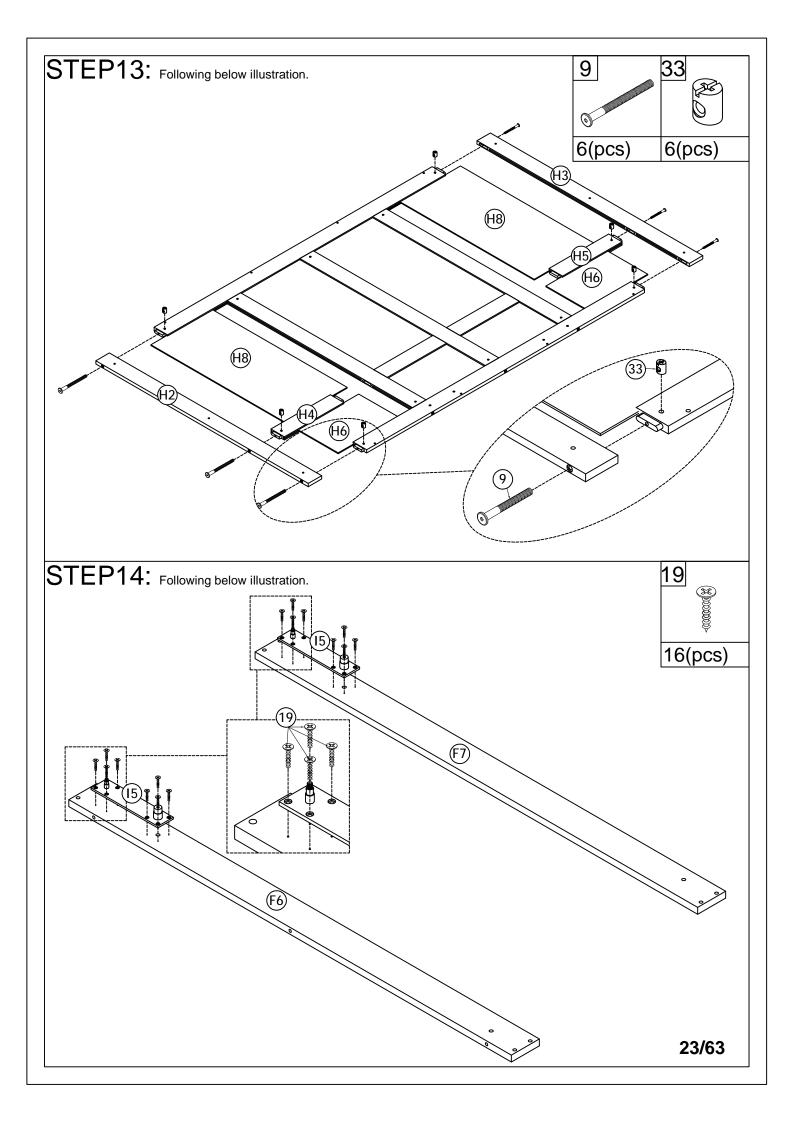

|

























































































## **OPTION 2**





## **OPTION 3**











## **OPTION 4**