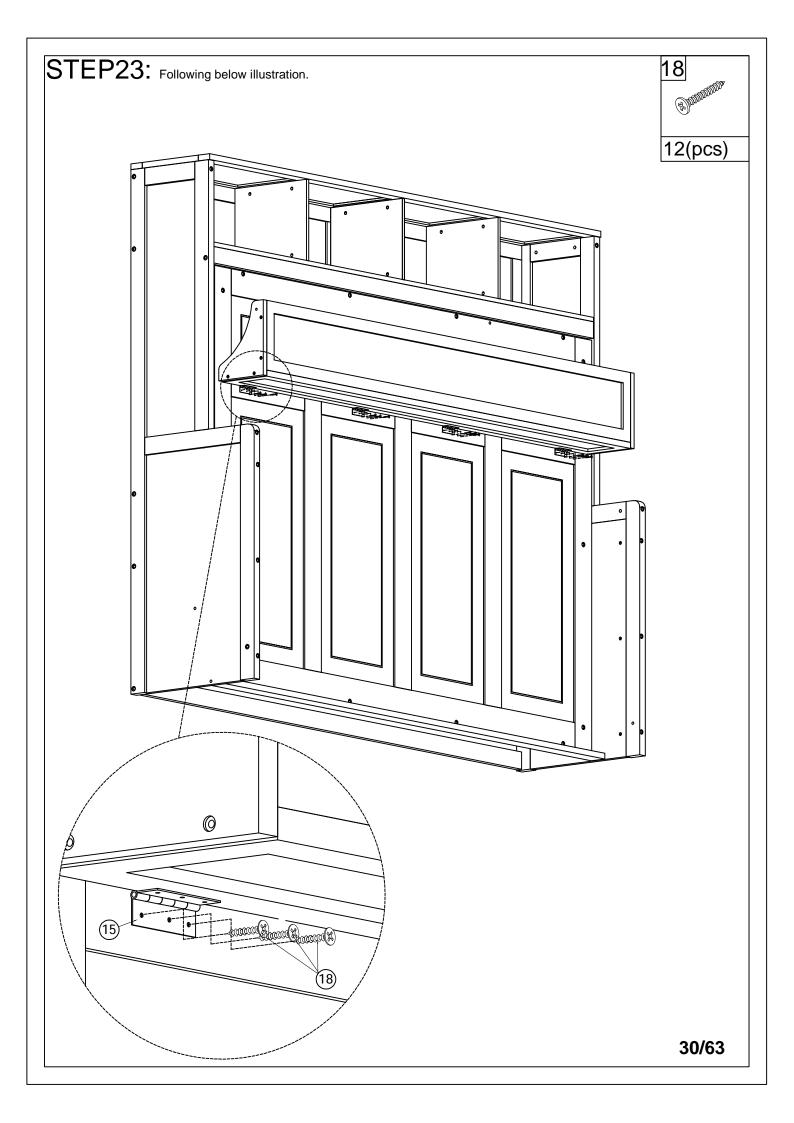

|

























































































## **OPTION 2**





## **OPTION 3**











## **OPTION 4**