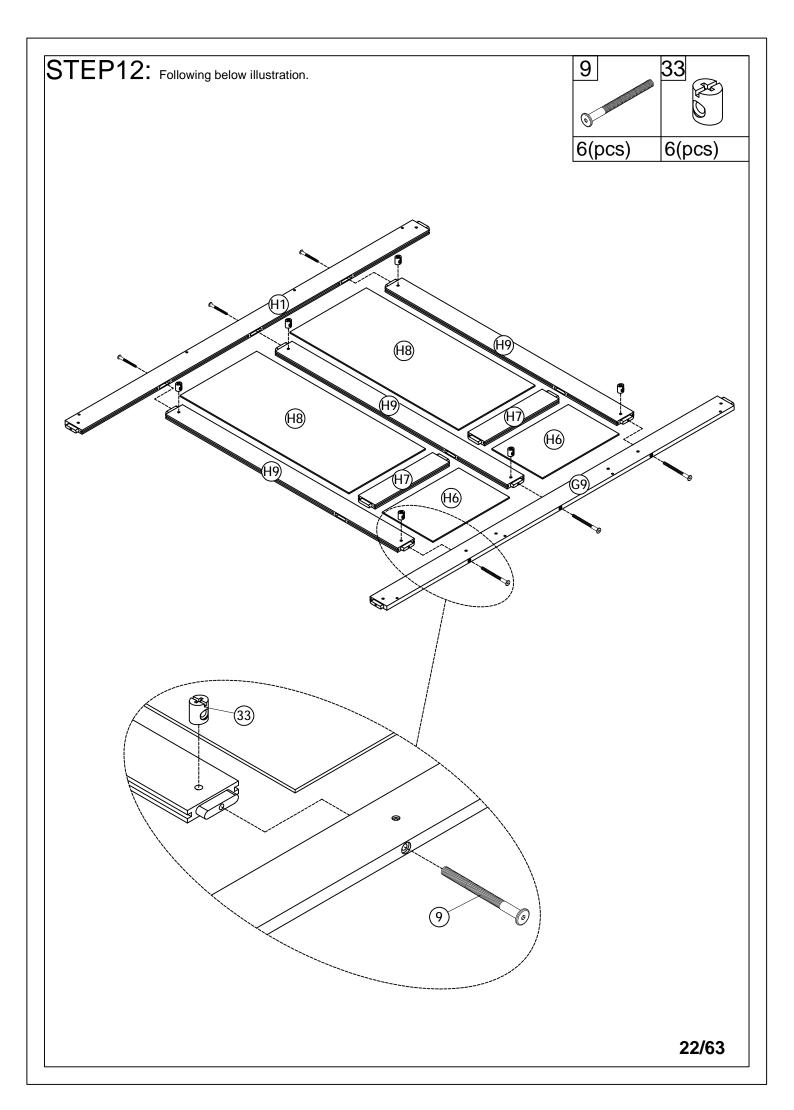

|

























































































## **OPTION 2**





## **OPTION 3**











## **OPTION 4**