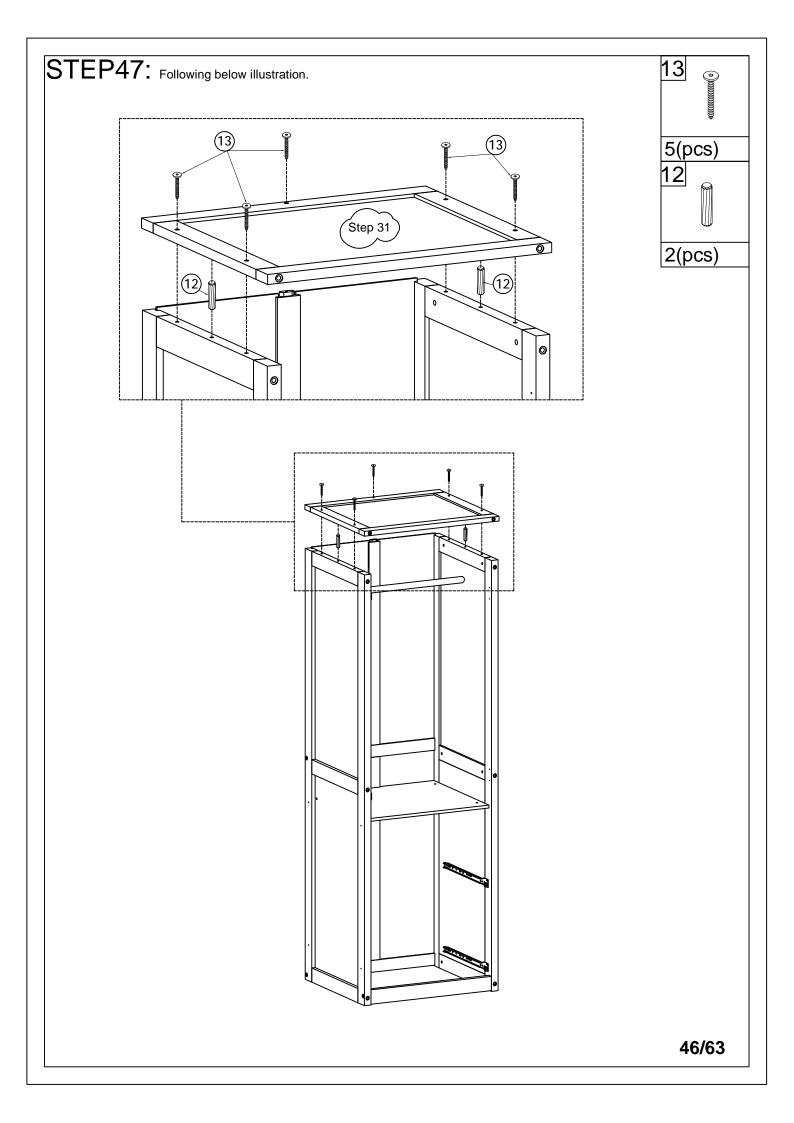

|

























































































## **OPTION 2**





## **OPTION 3**











## **OPTION 4**