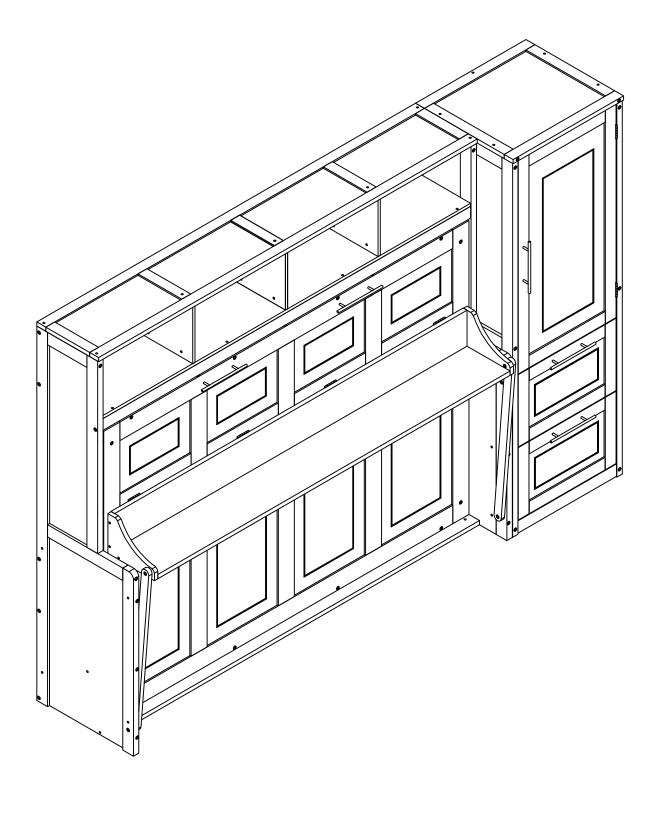

## **ASSEMBLY INSTRUCTION**

SKU CODE: WF316753 - WF316754 - WF316755 - WF316756

assemble and move this model.