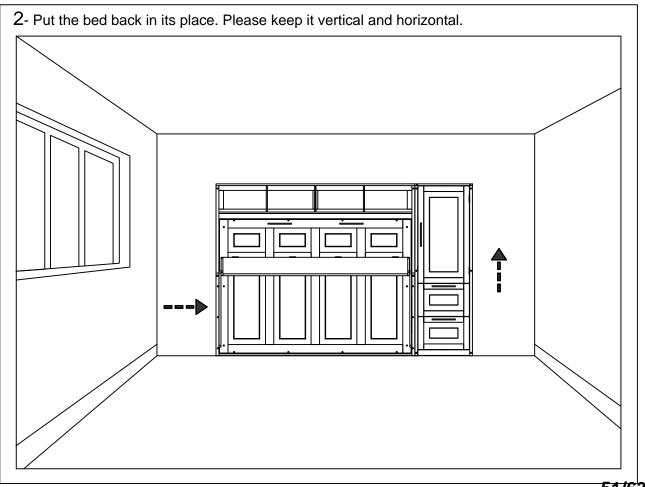

|

























































































## **OPTION 2**





## **OPTION 3**











## **OPTION 4**