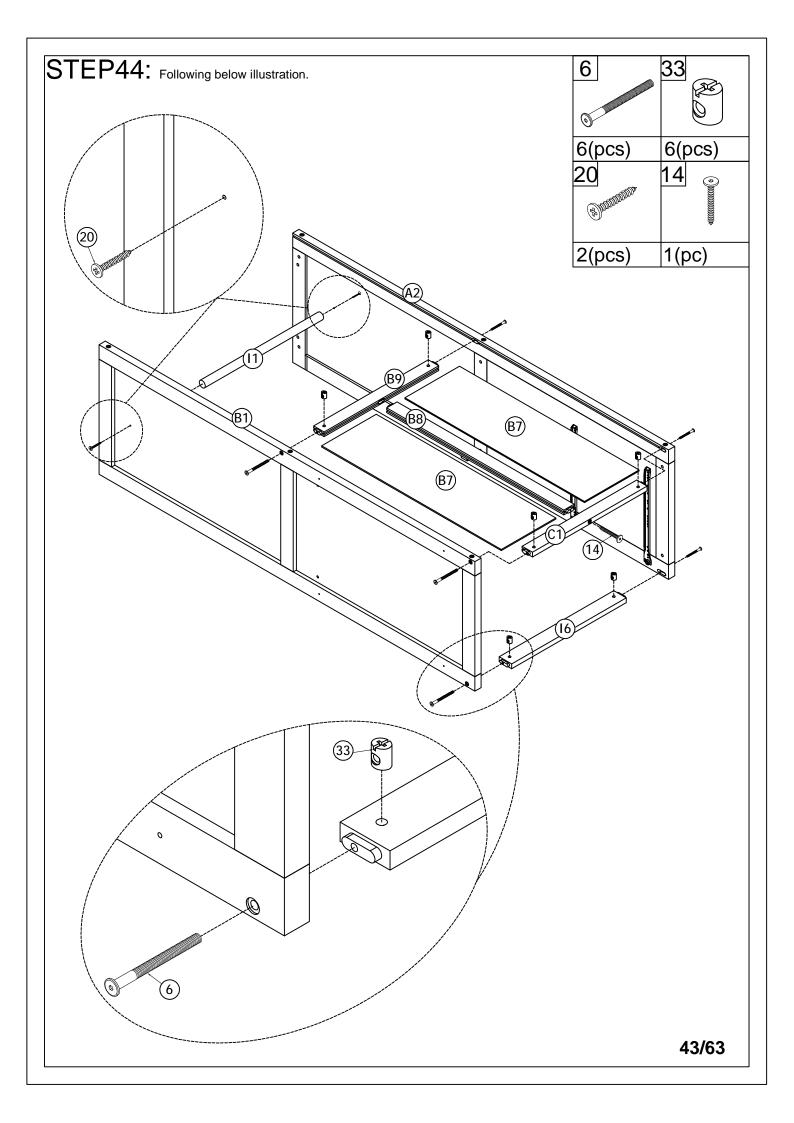

## **ASSEMBLY INSTRUCTION**

SKU CODE: WF316753 - WF316754 - WF316755 - WF316756

assemble and move this model.