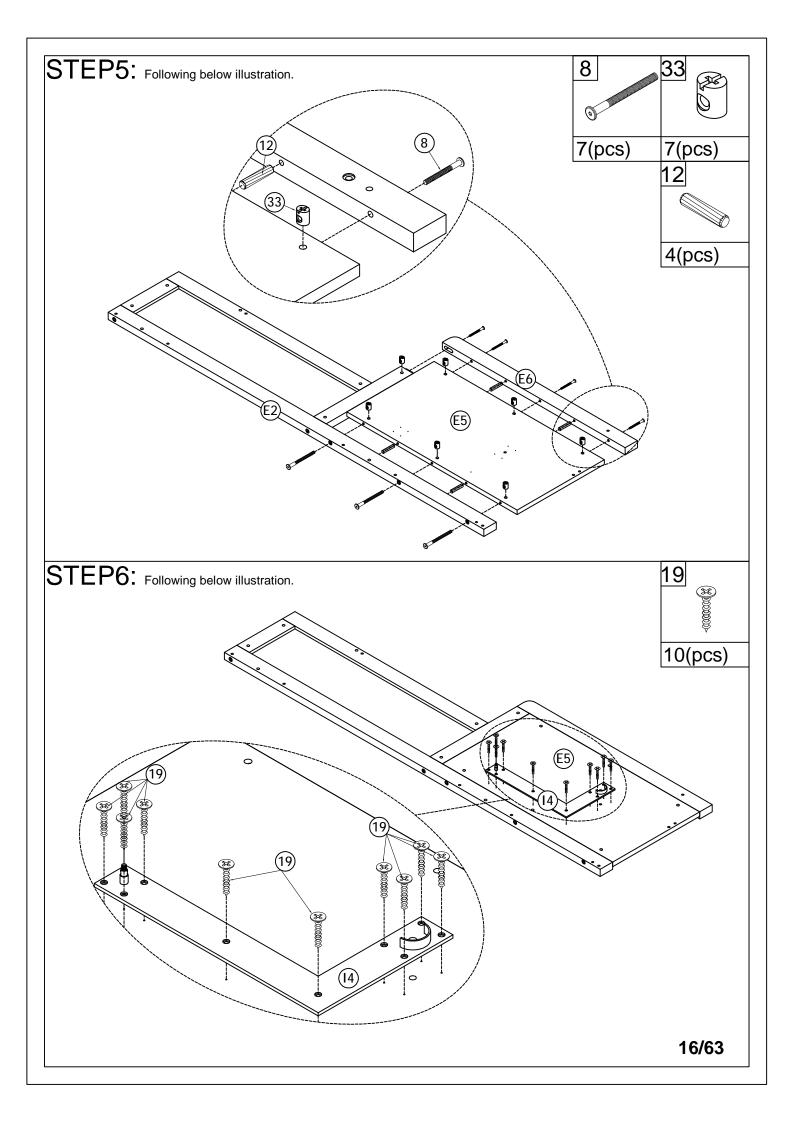

|

























































































## **OPTION 2**





## **OPTION 3**











## **OPTION 4**