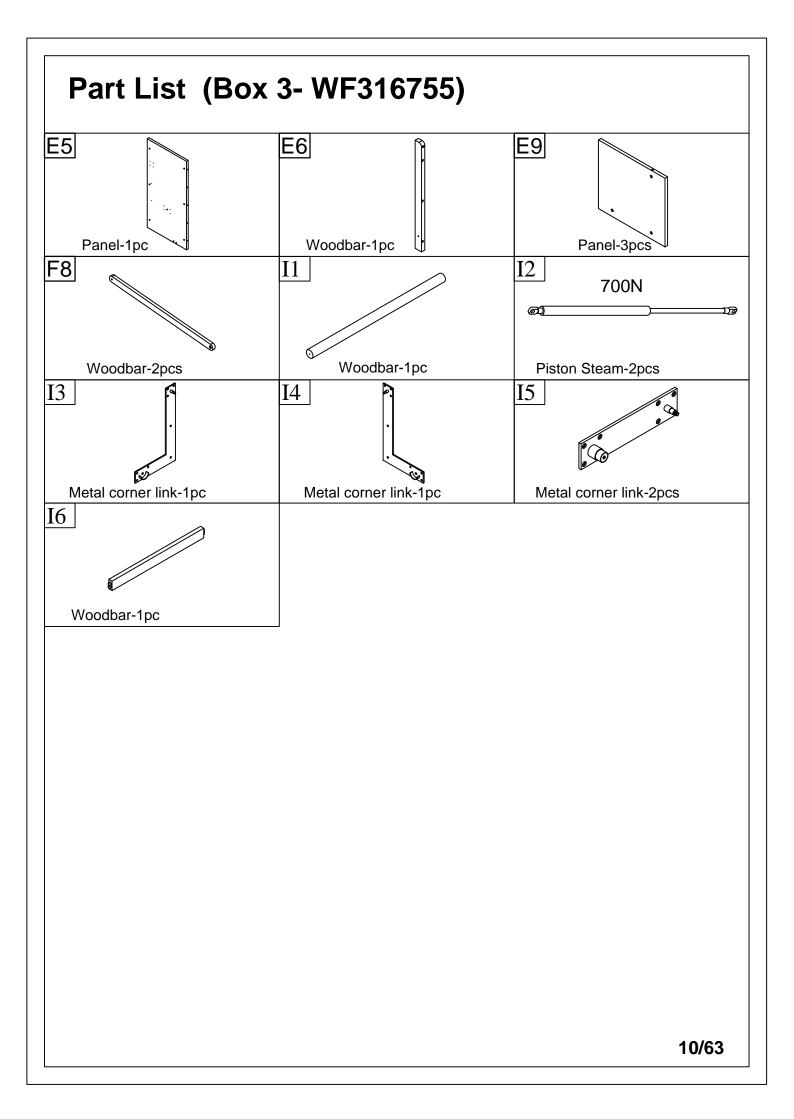

## **ASSEMBLY INSTRUCTION**

SKU CODE: WF316753 - WF316754 - WF316755 - WF316756





assemble and move this model.











## Part List (Box 1- WF316753) H6 H7 H8 Panel-4pcs Panel-4pcs Woodbar-1pc Woodbar-3pcs

07/63







## Part List (Box 4- WF316756) E7 Panel-1pc Panel-1pc Panel-1pc Panel-1pc Panel-1pc Panel-1pc Panel-1pc Panel-1pc Panel-1pc

|                                       | 2  |                                        | 3  |