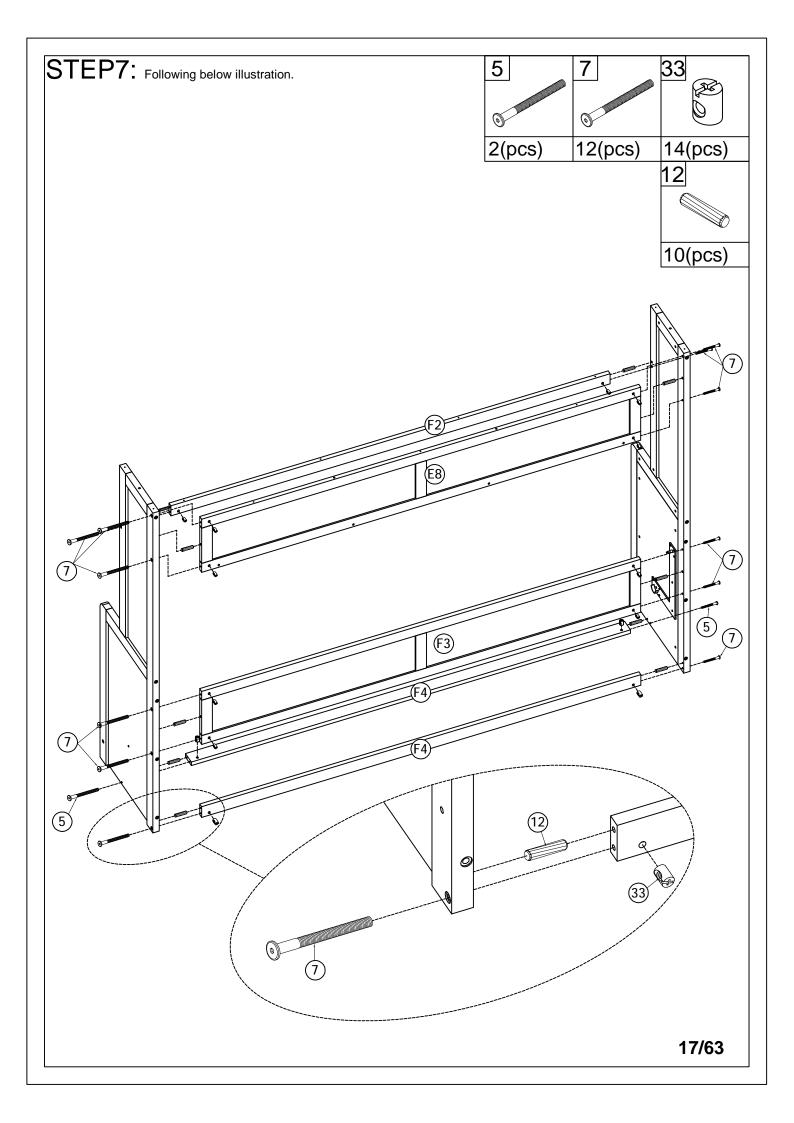

|

























































































## **OPTION 2**





## **OPTION 3**











## **OPTION 4**