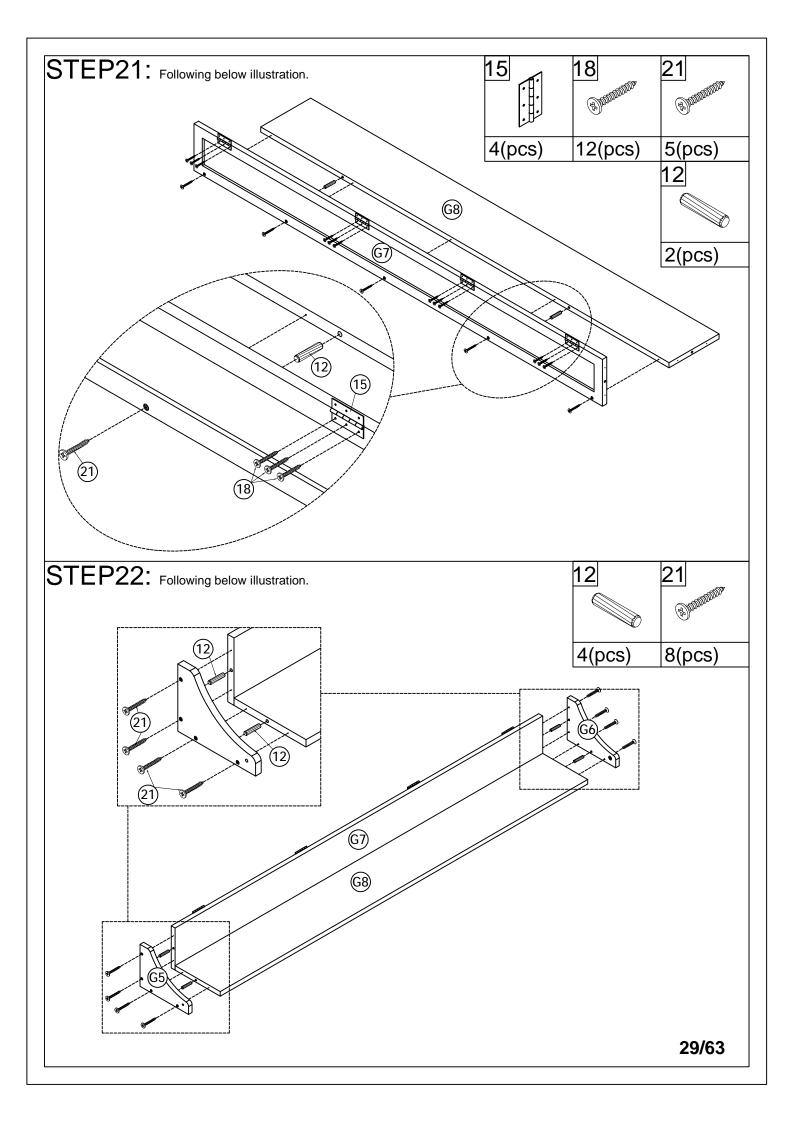

|

























































































## **OPTION 2**





## **OPTION 3**











## **OPTION 4**