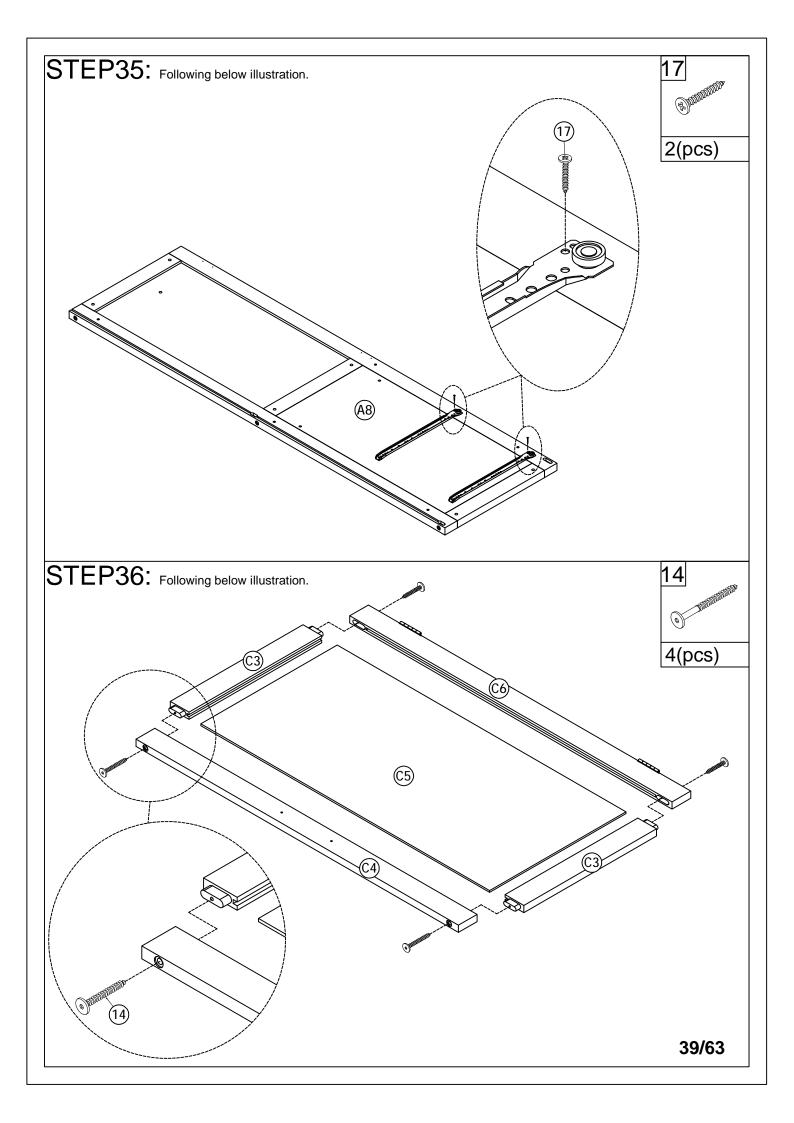

|

























































































## **OPTION 2**





## **OPTION 3**











## **OPTION 4**