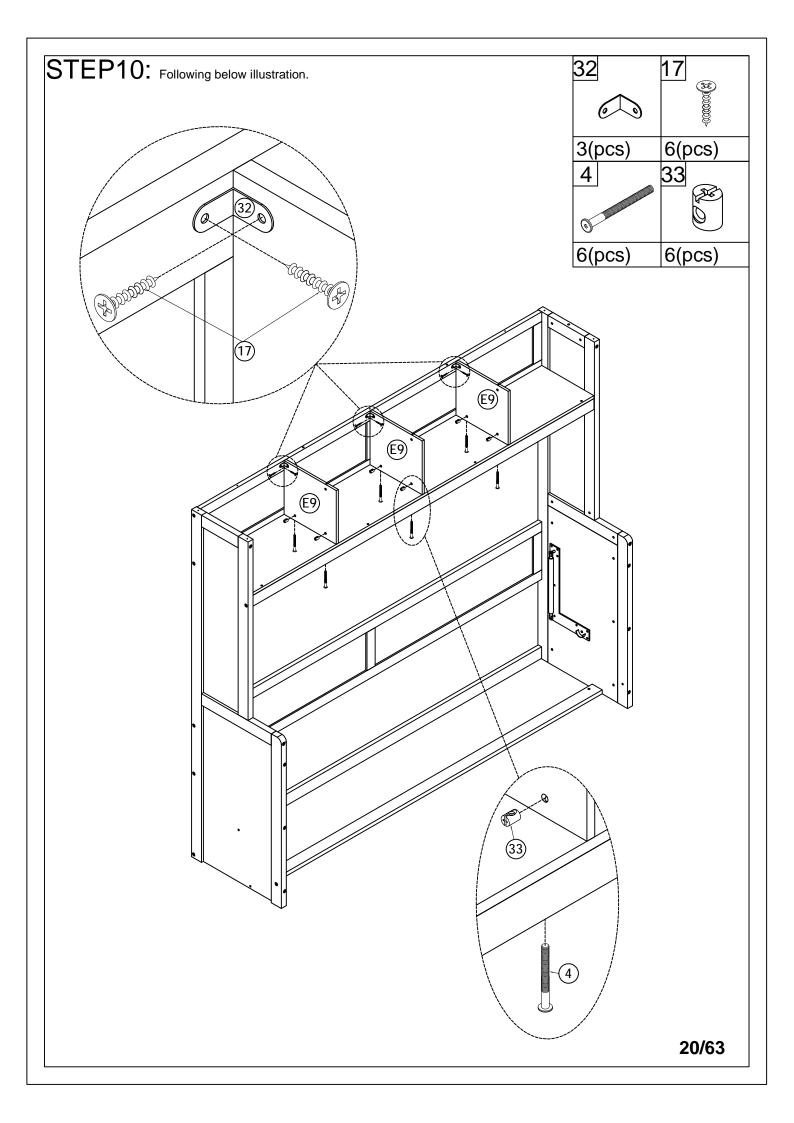

|

























































































## **OPTION 2**





## **OPTION 3**











## **OPTION 4**