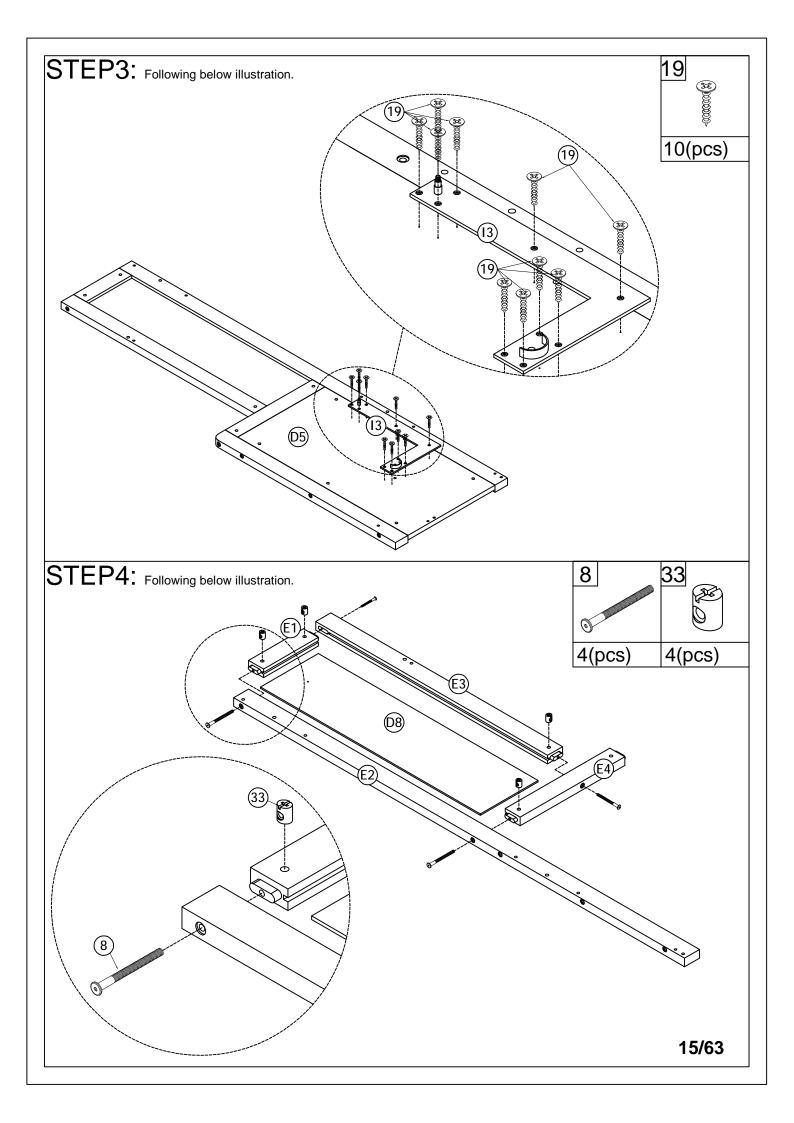

|

























































































## **OPTION 2**





## **OPTION 3**











## **OPTION 4**