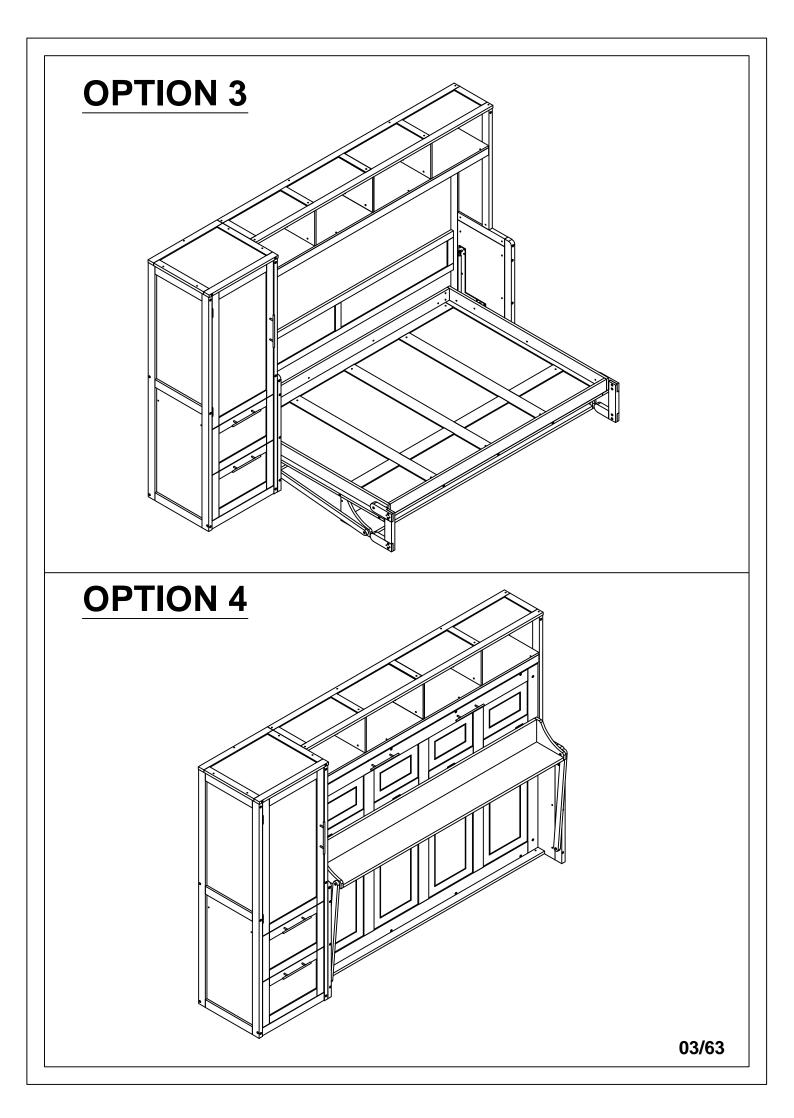

## **ASSEMBLY INSTRUCTION**

SKU CODE: WF316753 - WF316754 - WF316755 - WF316756





assemble and move this model.











## Part List (Box 1- WF316753) H6 H7 H8 Panel-4pcs Panel-4pcs Woodbar-1pc Woodbar-3pcs

07/63







## Part List (Box 4- WF316756) E7 Panel-1pc Panel-1pc Panel-1pc Panel-1pc Panel-1pc Panel-1pc Panel-1pc Panel-1pc Panel-1pc

|                                       | 2  |                                        | 3  |