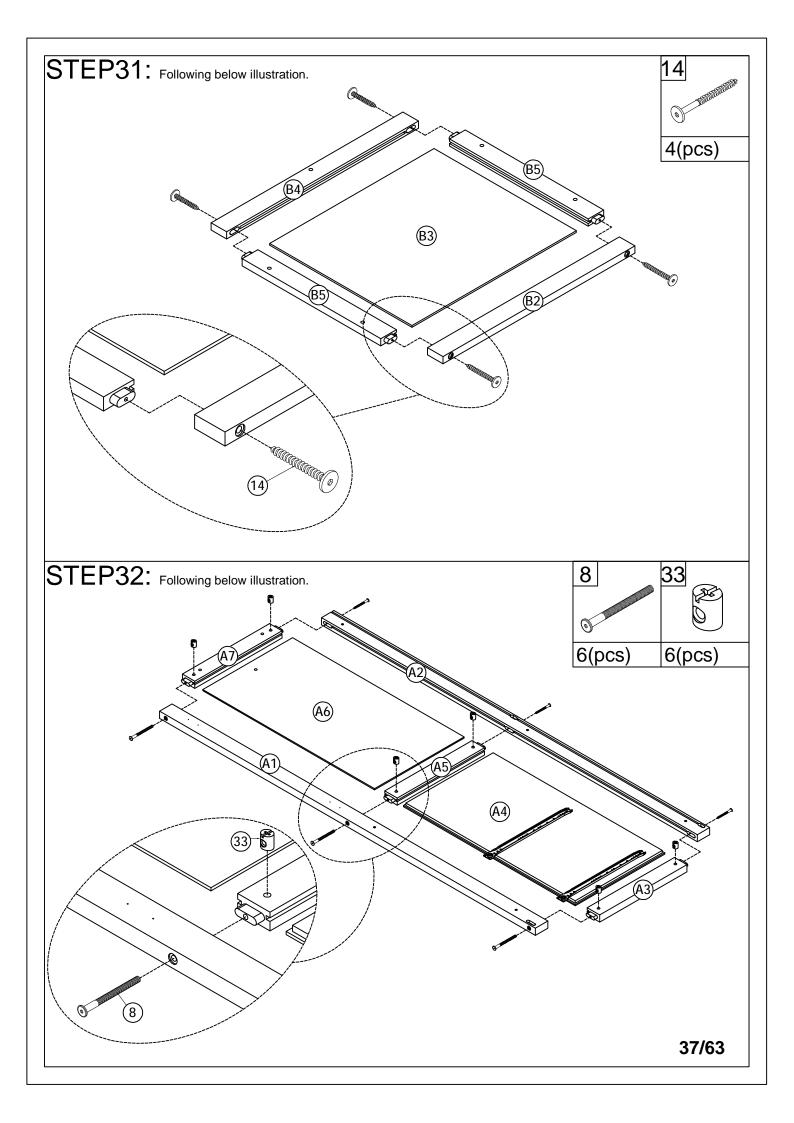

|

























































































## **OPTION 2**





## **OPTION 3**











## **OPTION 4**