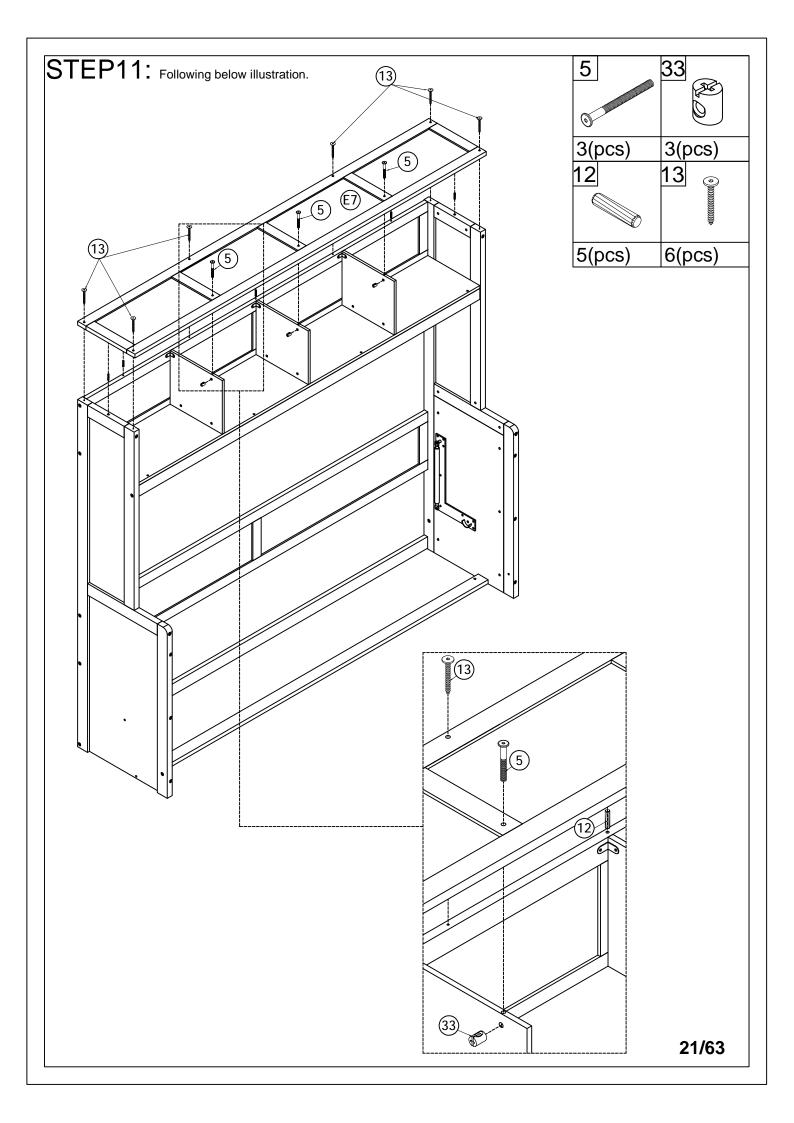

|

























































































## **OPTION 2**





## **OPTION 3**











## **OPTION 4**