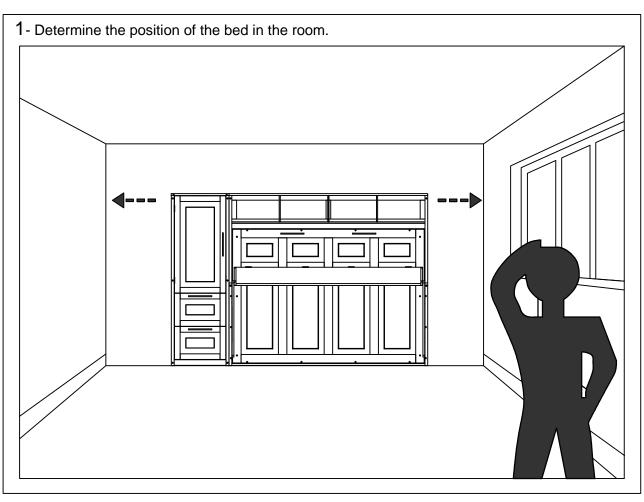

|

























































































## **OPTION 2**





## **OPTION 3**











## **OPTION 4**