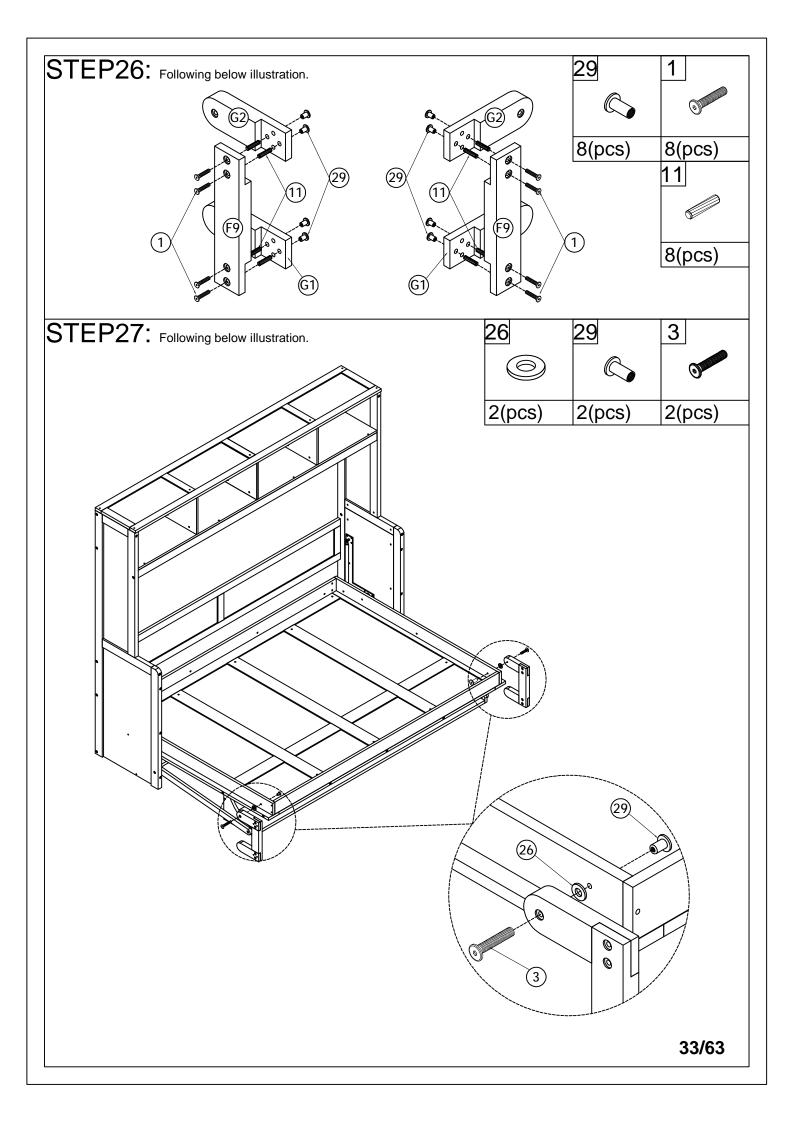

|

























































































## **OPTION 2**





## **OPTION 3**











## **OPTION 4**