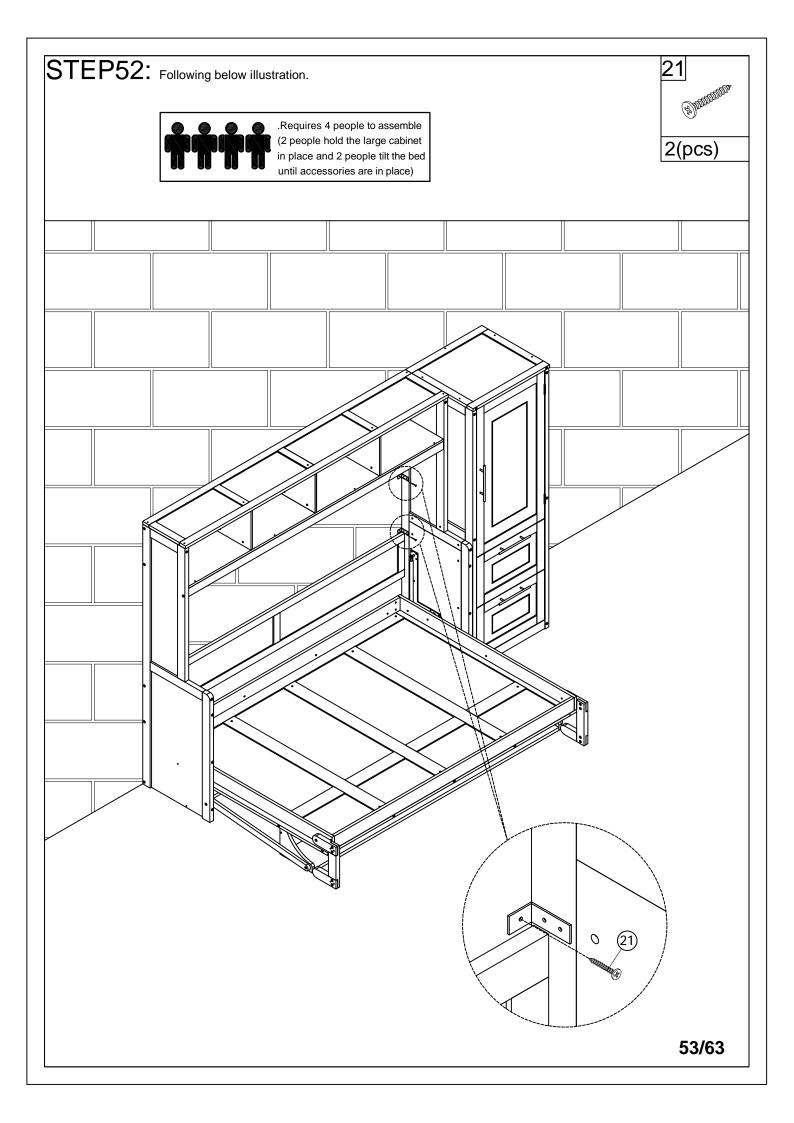

|

























































































## **OPTION 2**





## **OPTION 3**











## **OPTION 4**