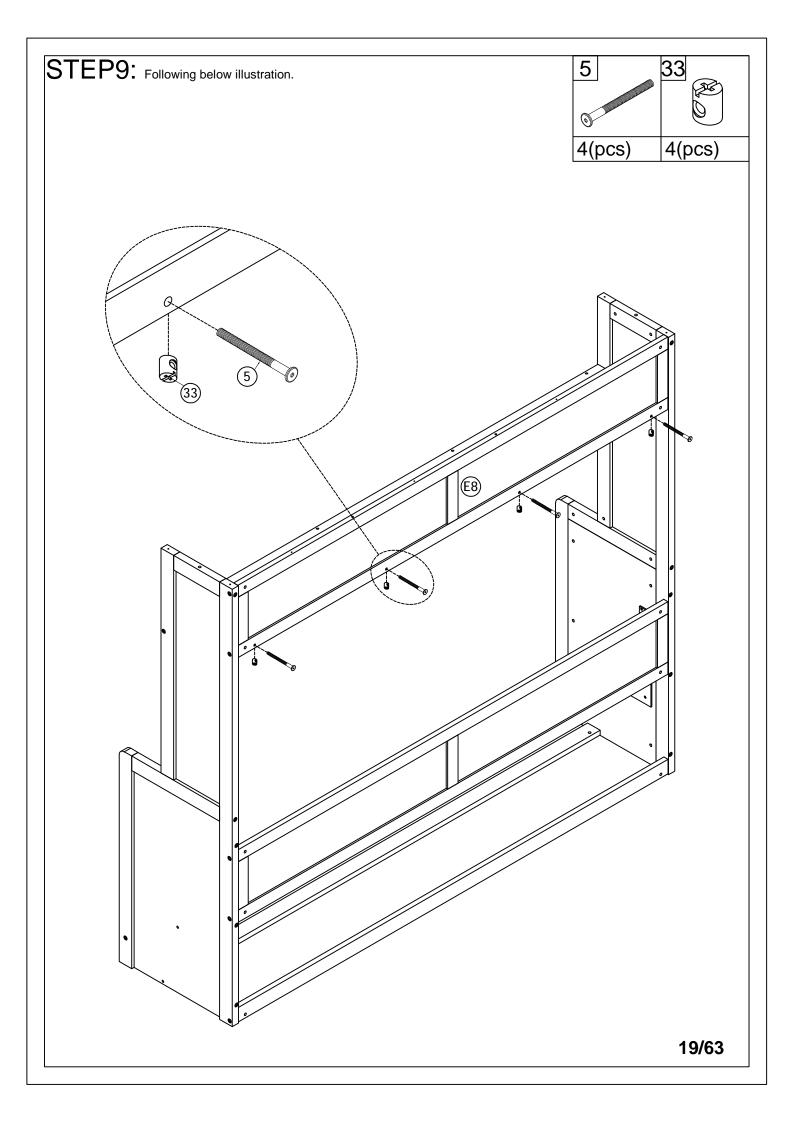

|

























































































## **OPTION 2**





## **OPTION 3**











## **OPTION 4**