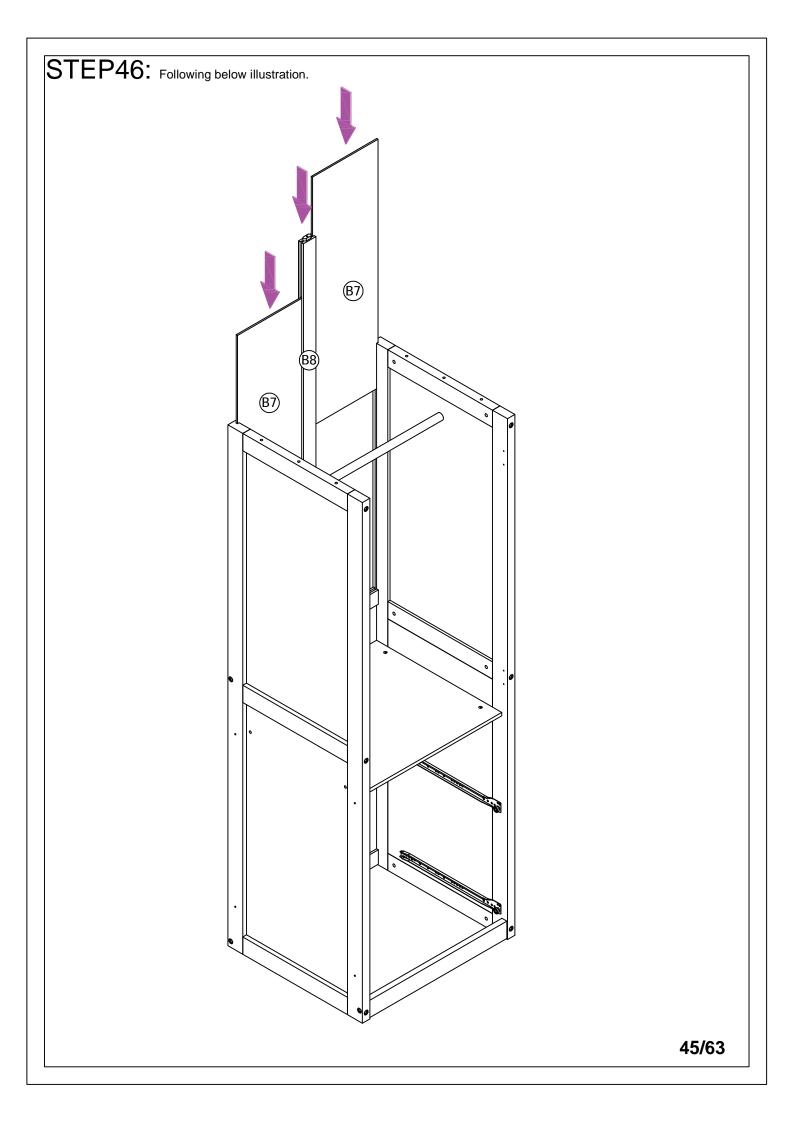

|

























































































## **OPTION 2**





## **OPTION 3**











## **OPTION 4**