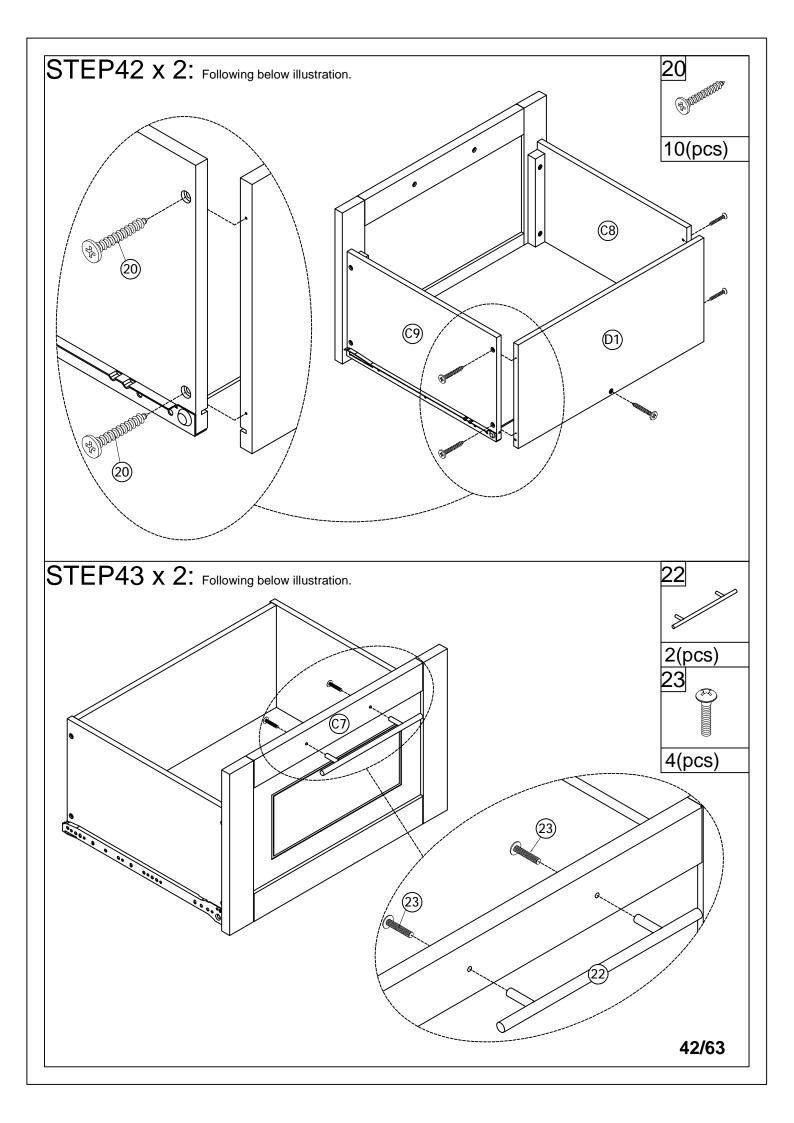

## **ASSEMBLY INSTRUCTION**

SKU CODE: WF316753 - WF316754 - WF316755 - WF316756

assemble and move this model.