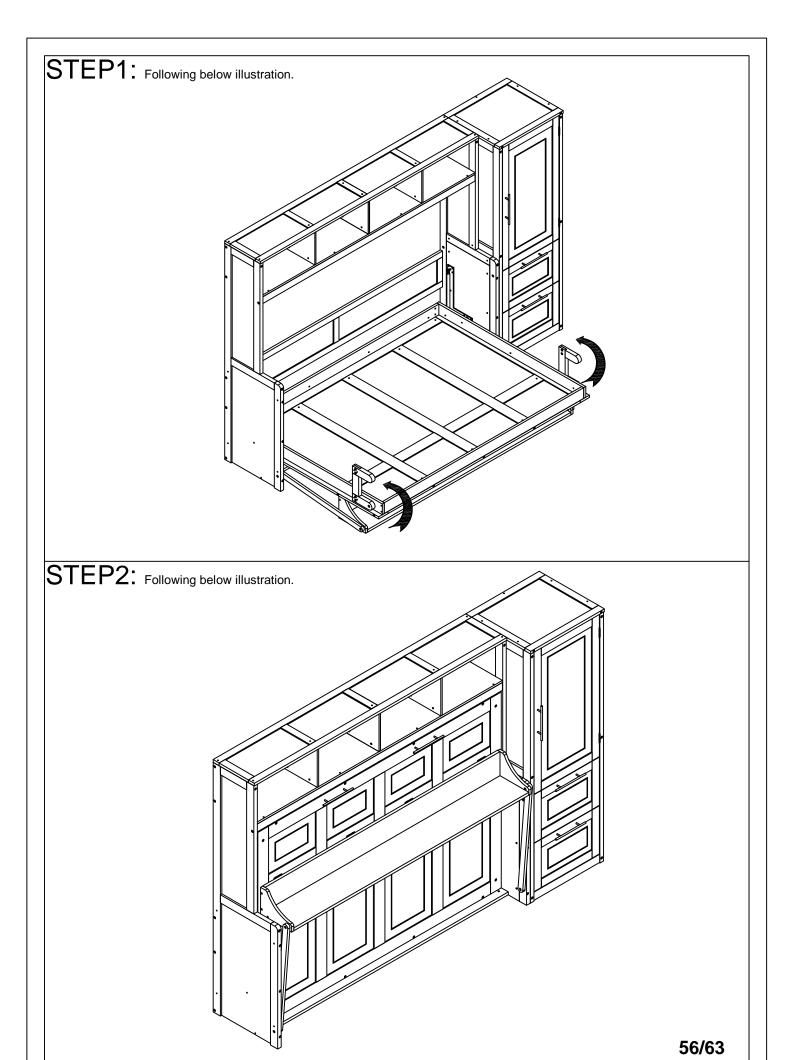

## **ASSEMBLY INSTRUCTION**

SKU CODE: WF316753 - WF316754 - WF316755 - WF316756

assemble and move this model.