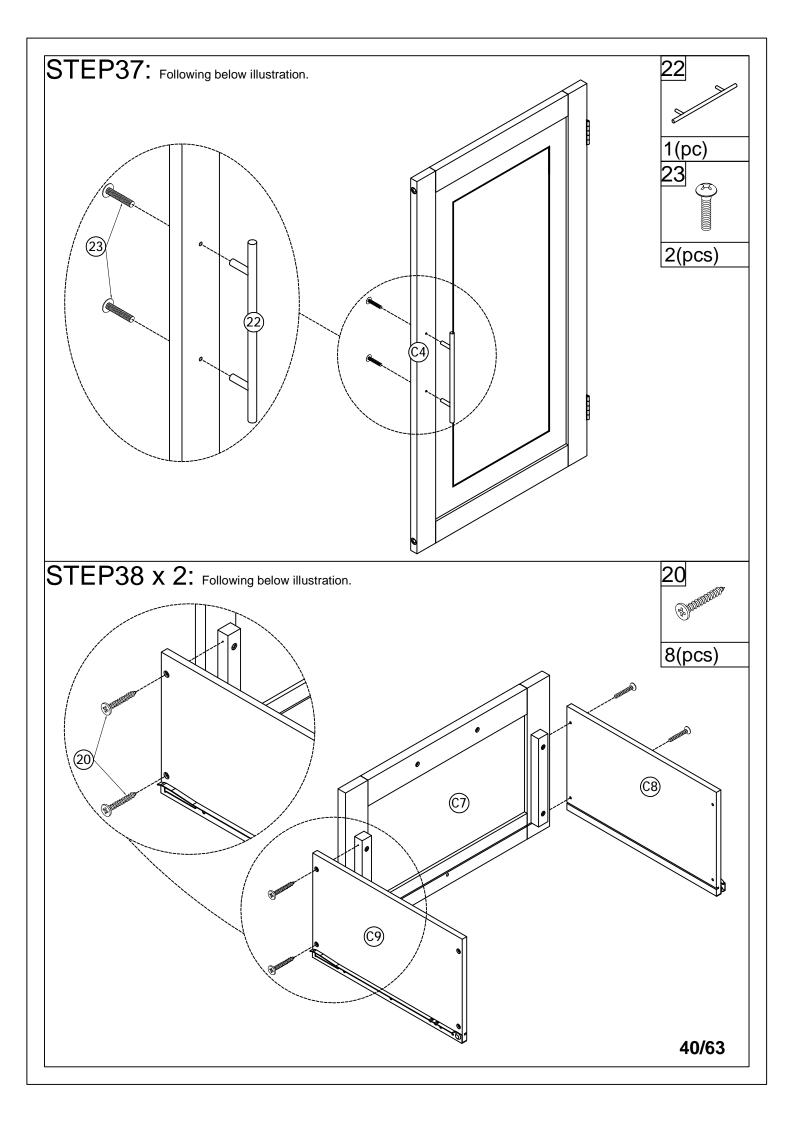

## **ASSEMBLY INSTRUCTION**

SKU CODE: WF316753 - WF316754 - WF316755 - WF316756

assemble and move this model.