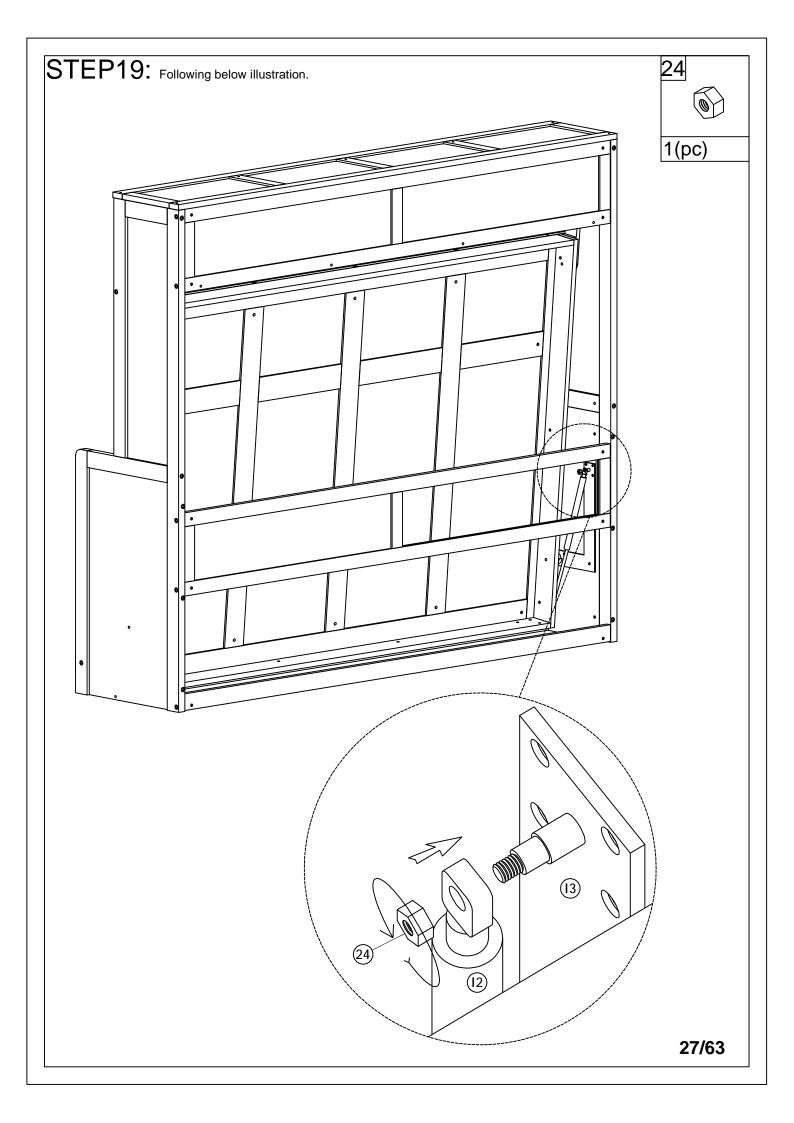

## **ASSEMBLY INSTRUCTION**

SKU CODE: WF316753 - WF316754 - WF316755 - WF316756

assemble and move this model.