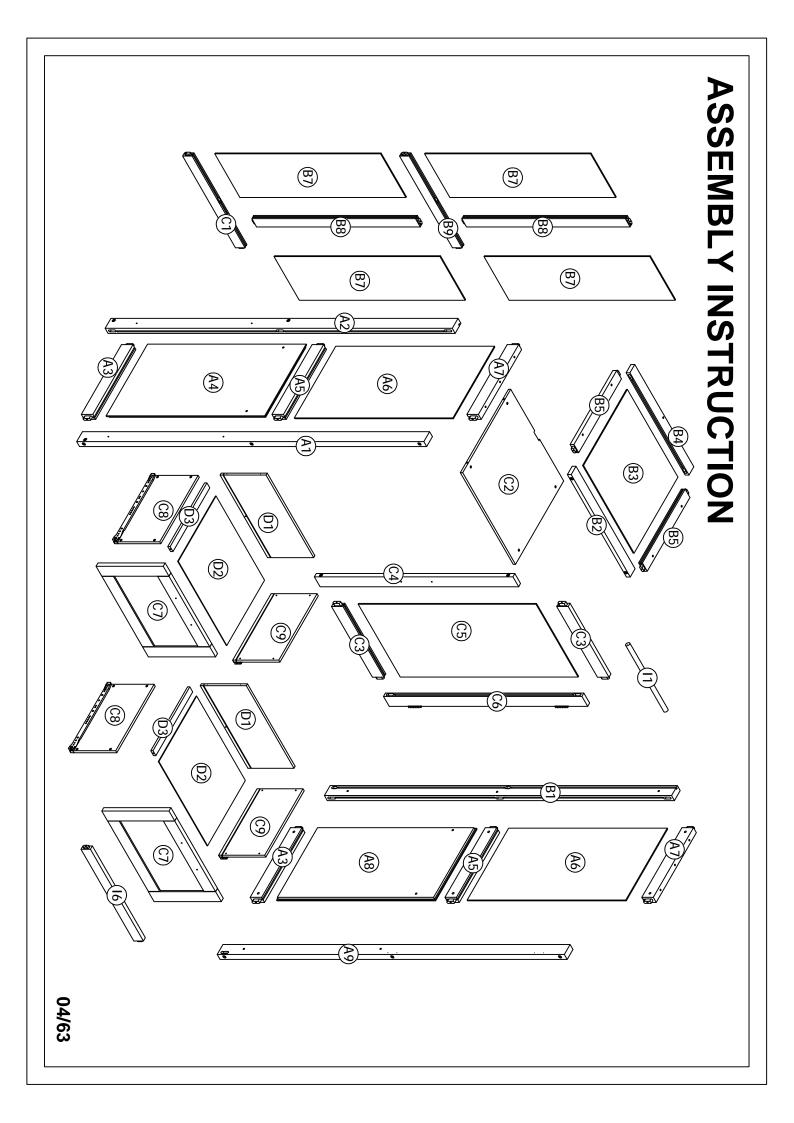

## **ASSEMBLY INSTRUCTION**

SKU CODE: WF316753 - WF316754 - WF316755 - WF316756

assemble and move this model.