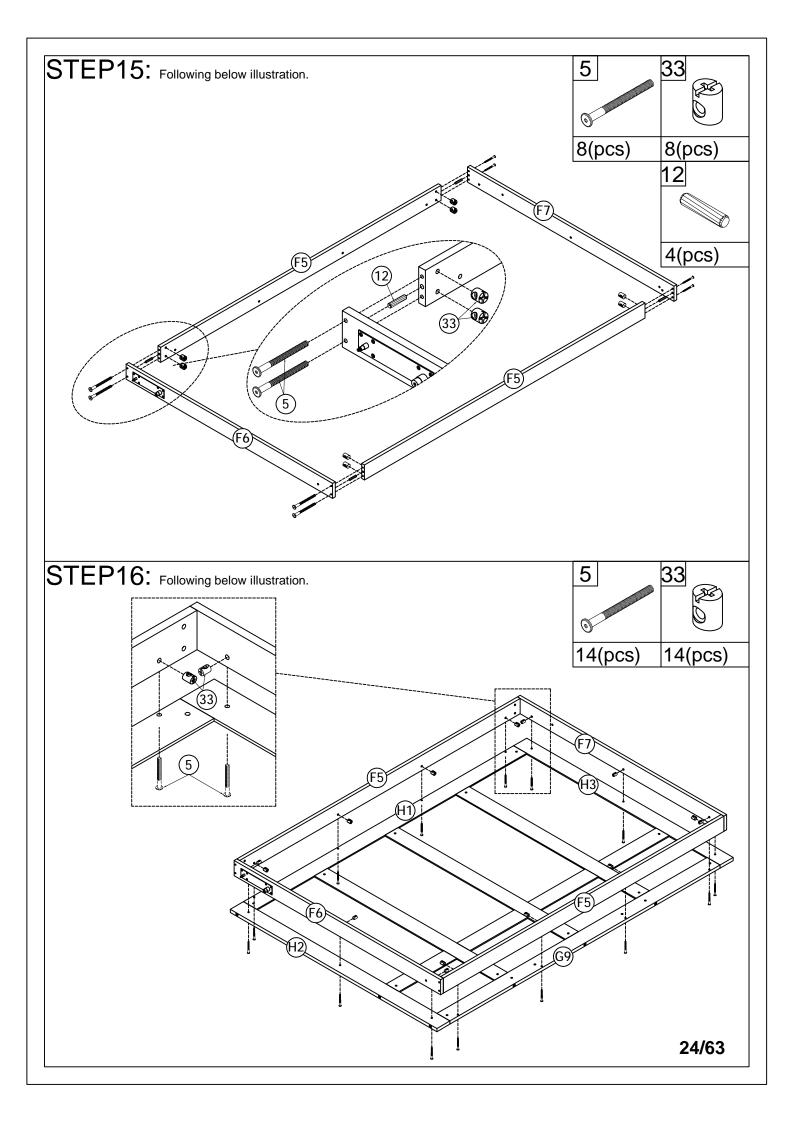

## **ASSEMBLY INSTRUCTION**

SKU CODE: WF316753 - WF316754 - WF316755 - WF316756

assemble and move this model.