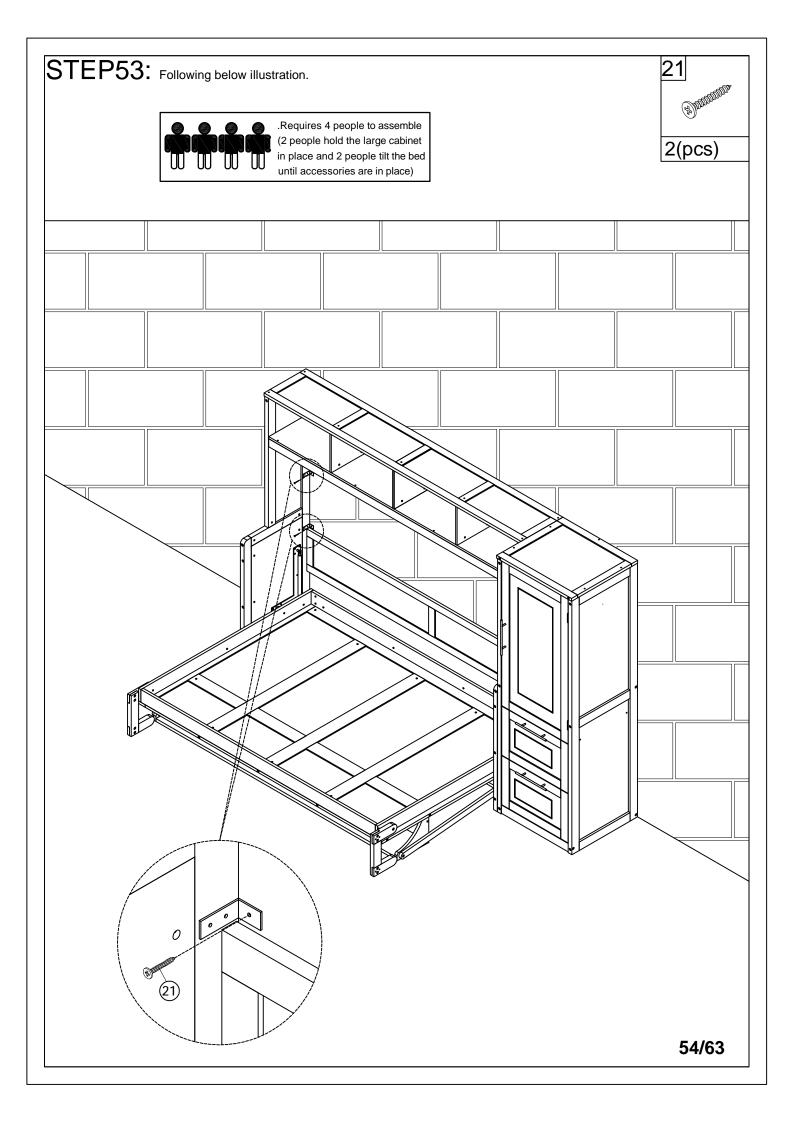

## Part List (Box 4- WF316756) E7 Panel-1pc Panel-1pc Panel-1pc Panel-1pc Panel-1pc Panel-1pc Panel-1pc Panel-1pc Panel-1pc

|                                       | 2  |                                        | 3  |                                                                                                                                                                                                                                                                                                                                                                                                                                                                                                                                                                                                                                                                                                                                                                                                                                                                                                                                                                                                                                                                                                                                                                                                                                                                                                                                                                                                                                                                                                                                                                                                                                                                                                                                                                                                                                                                                                                                                                                                                                                                                                                                |
|---------------------------------------|----|----------------------------------------|----|--------------------------------------------------------------------------------------------------------------------------------------------------------------------------------------------------------------------------------------------------------------------------------------------------------------------------------------------------------------------------------------------------------------------------------------------------------------------------------------------------------------------------------------------------------------------------------------------------------------------------------------------------------------------------------------------------------------------------------------------------------------------------------------------------------------------------------------------------------------------------------------------------------------------------------------------------------------------------------------------------------------------------------------------------------------------------------------------------------------------------------------------------------------------------------------------------------------------------------------------------------------------------------------------------------------------------------------------------------------------------------------------------------------------------------------------------------------------------------------------------------------------------------------------------------------------------------------------------------------------------------------------------------------------------------------------------------------------------------------------------------------------------------------------------------------------------------------------------------------------------------------------------------------------------------------------------------------------------------------------------------------------------------------------------------------------------------------------------------------------------------|
|                                       |    |                                        |    |                                                                                                                                                                                                                                                                                                                                                                                                                                                                                                                                                                                                                                                                                                                                                                                                                                                                                                                                                                                                                                                                                                                                                                                                                                                                                                                                                                                                                                                                                                                                                                                                                                                                                                                                                                                                                                                                                                                                                                                                                                                                                                                                |
| Ø1/4" x 20 mm<br>Hex-Head bolts 8pcs  |    | Ø1/4" x 30 mm<br>Hex-Head bolts 2pcs   |    | Ø1/4" x 40 mm<br>Hex-Head bolts 4pcs                                                                                                                                                                                                                                                                                                                                                                                                                                                                                                                                                                                                                                                                                                                                                                                                                                                                                                                                                                                                                                                                                                                                                                                                                                                                                                                                                                                                                                                                                                                                                                                                                                                                                                                                                                                                                                                                                                                                                                                                                                                                                           |
|                                       | 5  |                                        | 6  |                                                                                                                                                                                                                                                                                                                                                                                                                                                                                                                                                                                                                                                                                                                                                                                                                                                                                                                                                                                                                                                                                                                                                                                                                                                                                                                                                                                                                                                                                                                                                                                                                                                                                                                                                                                                                                                                                                                                                                                                                                                                                                                                |
| 0                                     |    |                                        |    |                                                                                                                                                                                                                                                                                                                                                                                                                                                                                                                                                                                                                                                                                                                                                                                                                                                                                                                                                                                                                                                                                                                                                                                                                                                                                                                                                                                                                                                                                                                                                                                                                                                                                                                                                                                                                                                                                                                                                                                                                                                                                                                                |
| Ø1/4" x 50 mm<br>Hex-Head bolts 6pcs  |    | Ø1/4" x 60 mm<br>Hex-Head bolts 35pcs  |    | Ø1/4" x 70 mm<br>Hex-Head bolts 6pcs                                                                                                                                                                                                                                                                                                                                                                                                                                                                                                                                                                                                                                                                                                                                                                                                                                                                                                                                                                                                                                                                                                                                                                                                                                                                                                                                                                                                                                                                                                                                                                                                                                                                                                                                                                                                                                                                                                                                                                                                                                                                                           |
|                                       | 8  |                                        | 9  |                                                                                                                                                                                                                                                                                                                                                                                                                                                                                                                                                                                                                                                                                                                                                                                                                                                                                                                                                                                                                                                                                                                                                                                                                                                                                                                                                                                                                                                                                                                                                                                                                                                                                                                                                                                                                                                                                                                                                                                                                                                                                                                                |
| <b>6</b>                              |    |                                        |    |                                                                                                                                                                                                                                                                                                                                                                                                                                                                                                                                                                                                                                                                                                                                                                                                                                                                                                                                                                                                                                                                                                                                                                                                                                                                                                                                                                                                                                                                                                                                                                                                                                                                                                                                                                                                                                                                                                                                                                                                                                                                                                                                |
| Ø1/4" x 80 mm<br>Hex-Head bolts 12pcs |    | Ø1/4" x 100 mm<br>Hex-Head bolts 34pcs |    | Ø1/4" x 120 mm<br>Hex-Head bolts 12pcs                                                                                                                                                                                                                                                                                                                                                                                                                                                                                                                                                                                                                                                                                                                                                                                                                                                                                                                                                                                                                                                                                                                                                                                                                                                                                                                                                                                                                                                                                                                                                                                                                                                                                                                                                                                                                                                                                                                                                                                                                                                                                         |
|                                       | 11 |                                        | 12 |                                                                                                                                                                                                                                                                                                                                                                                                                                                                                                                                                                                                                                                                                                                                                                                                                                                                                                                                                                                                                                                                                                                                                                                                                                                                                                                                                                                                                                                                                                                                                                                                                                                                                                                                                                                                                                                                                                                                                                                                                                                                                                                                |
| Ø6 x 30 mm<br>Wood dowel 2pcs         |    | Ø8 x 20 mm<br>Wood dowel 8pcs          |    | Ø8 x 30 mm<br>Wood dowel 35pcs                                                                                                                                                                                                                                                                                                                                                                                                                                                                                                                                                                                                                                                                                                                                                                                                                                                                                                                                                                                                                                                                                                                                                                                                                                                                                                                                                                                                                                                                                                                                                                                                                                                                                                                                                                                                                                                                                                                                                                                                                                                                                                 |
|                                       | 14 |                                        | 15 |                                                                                                                                                                                                                                                                                                                                                                                                                                                                                                                                                                                                                                                                                                                                                                                                                                                                                                                                                                                                                                                                                                                                                                                                                                                                                                                                                                                                                                                                                                                                                                                                                                                                                                                                                                                                                                                                                                                                                                                                                                                                                                                                |
| Screws 1/4" x 40mm<br>11pcs           |    | Screws 1/4" x70<br>9pcs                |    | Hinges 4 pcs                                                                                                                                                                                                                                                                                                                                                                                                                                                                                                                                                                                                                                                                                                                                                                                                                                                                                                                                                                                                                                                                                                                                                                                                                                                                                                                                                                                                                                                                                                                                                                                                                                                                                                                                                                                                                                                                                                                                                                                                                                                                                                                   |
| VIII V                                | 17 | .6V                                    | 18 | 657                                                                                                                                                                                                                                                                                                                                                                                                                                                                                                                                                                                                                                                                                                                                                                                                                                                                                                                                                                                                                                                                                                                                                                                                                                                                                                                                                                                                                                                                                                                                                                                                                                                                                                                                                                                                                                                                                                                                                                                                                                                                                                                            |
| <b>Englishmen</b>                     |    | (2) mmm                                |    | (2) magnin                                                                                                                                                                                                                                                                                                                                                                                                                                                                                                                                                                                                                                                                                                                                                                                                                                                                                                                                                                                                                                                                                                                                                                                                                                                                                                                                                                                                                                                                                                                                                                                                                                                                                                                                                                                                                                                                                                                                                                                                                                                                                                                     |
| M4 x 20 mm<br>Wood Screws 16pcs       |    | M3.5 x 12 mm<br>Wood Screws 14pcs      |    | M3 x 15 mm<br>Wood Screws 30pcs                                                                                                                                                                                                                                                                                                                                                                                                                                                                                                                                                                                                                                                                                                                                                                                                                                                                                                                                                                                                                                                                                                                                                                                                                                                                                                                                                                                                                                                                                                                                                                                                                                                                                                                                                                                                                                                                                                                                                                                                                                                                                                |
|                                       | 20 | (S) Managaman                          | 21 | Committee of the control of the cont |
| M4 x 20mm<br>Wood Screws 36pcs        |    | M4 x 30mm<br>Wood Screws 24pcs         |    | M4 x 40mm<br>Wood Screws 22pcs                                                                                                                                                                                                                                                                                                                                                                                                                                                                                                                                                                                                                                                                                                                                                                                                                                                                                                                                                                                                                                                                                                                                                                                                                                                                                                                                                                                                                                                                                                                                                                                                                                                                                                                                                                                                                                                                                                                                                                                                                                                                                                 |
|                                       |    |                                        |    |                                                                                                                                                                                                                                                                                                                                                                                                                                                                                                                                                                                                                                                                                                                                                                                                                                                                                                                                                                                                                                                                                                                                                                                                                                                                                                                                                                                                                                                                                                                                                                                                                                                                                                                                                                                                                                                                                                                                                                                                                                                                                                                                |