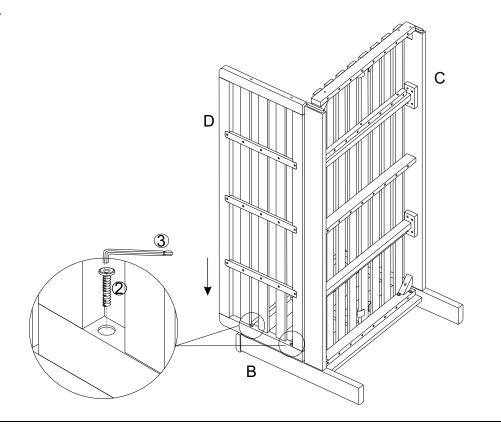

#### Step 3

With the help of your adult partner, attach the Backrest (D) to the Right Leg Panel (B) in assemble on step 2 using Bolts (2) and Allen Wrench (3) as shown above. **Do not fully tighten the Bolts.** 