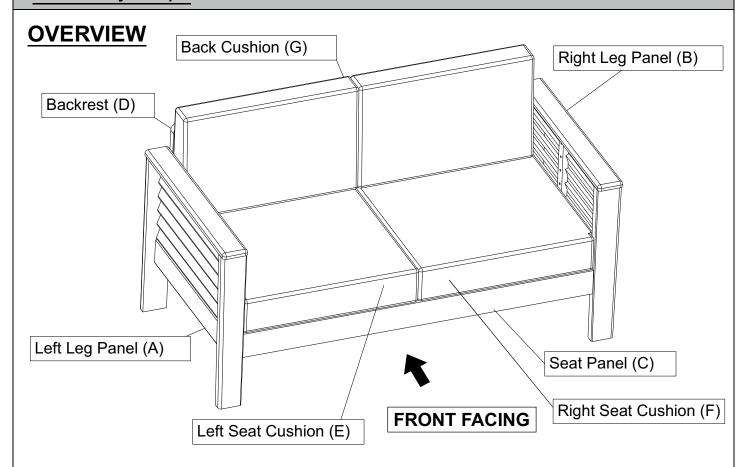

## **Assembly Steps**

This Loveseat has multiple parts and may require up to 30 minutes to assemble. To give you an overview of the Loveseat parts, the above picture is to help you put the various parts into perspective. Please read through the instructions below to familiarise yourself with the parts and steps before assembly.