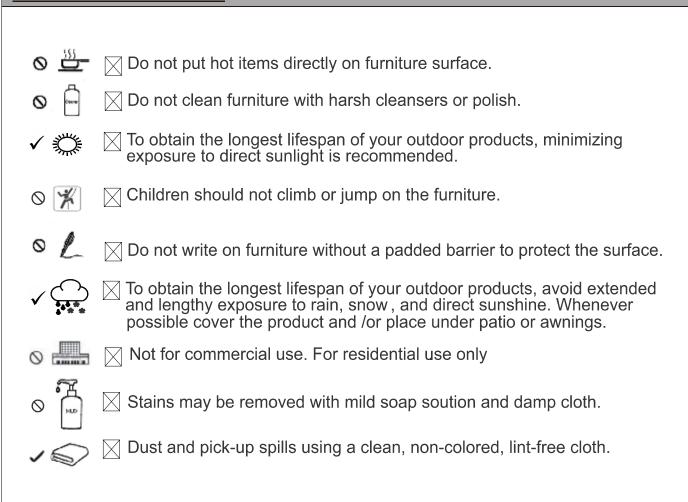

pe Straps of Back Cushion (G) to the Backrest (C).

As show in above picture.

#### Step 6



Adjust Pre-installed Levellers high for balance

Place the Loveseat onto a flat, level surface.

Then EXERT pressure, floorwards onto the Loveseat with both hands.

This pressure will help the Loveseat reach full alignment at all joints.

In a sequential manner, gradually tighten all Bolts at all joints until evenly secured. Inspect the Loveseat and make sure all parts are adequately connected.

Adjust the Levellers until the Loveseat is level with the ground.

To adjust the Levellers, get assistance from an adult partner to lift/lean and hold the Loveseat while you are working.

### Your Loveseat is ready for use.

This Loveseat can only be used on a flat, level surface.

### Care & Maintenance