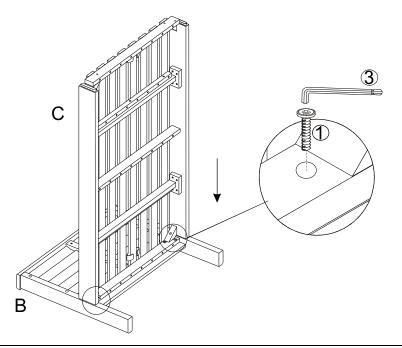

#### Step 2

Place the Right Leg Panel (B) on a clean, non-marring surface With the help of your adult partner, attach the Seat Panel (C) to the Right Leg Panel (B) using Bolts(1) and Allen Wrench (3) as shown above. **Do not fully tighten the Bolts.** 