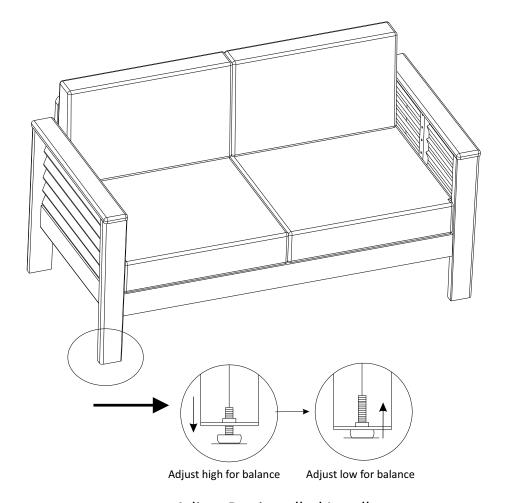

#### Step 6

Adjust Pre-installed Levellers high for balance

Place the Loveseat onto a flat, level surface.

Then EXERT pressure, floorwards onto the Loveseat with both hands.

This pressure will help the Loveseat reach full alignment at all joints.

In a sequential manner, gradually tighten all Bolts at all joints until evenly secured. Inspect the Loveseat and make sure all parts are adequately connected.

Adjust the Levellers until the Loveseat is level with the ground.

To adjust the Levellers, get assistance from an adult partner to lift/lean and hold the Loveseat while you are working.

### Your Loveseat is ready for use.

This Loveseat can only be used on a flat, level surface.