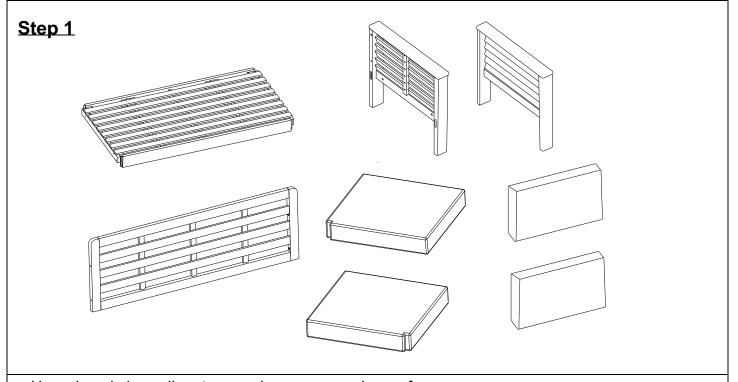

Whenever lifting the Loveseat and to prevent any possible damage to it, two adults are needed to execute this action.

| Parts List                       |         |                    |        |
|----------------------------------|---------|--------------------|--------|
| No.                              | Picture | Description        | Qty    |
| Α                                |         | Left Leg Panel     | 1      |
| В                                |         | Right Leg Panel    | 1      |
| С                                |         | Seat Panel         | 1      |
| D                                |         | Backrest           | 1      |
| E                                |         | Left Seat Cushion  | 1      |
| F                                |         | Right Seat Cushion | 1      |
| G                                |         | Back Cushion       | 2      |
| Noble House Home Furnishings LLC |         |                    | 2 OF 8 |

## **Assembly Steps**

This Loveseat has multiple parts and may require up to 30 minutes to assemble. To give you an overview of the Loveseat parts, the above picture is to help you put the various parts into perspective. Please read through the instructions below to familiarise yourself with the parts and steps before assembly.