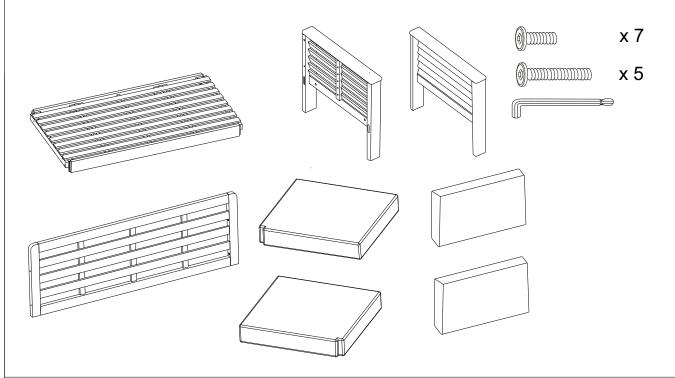

Whenever lifting the Loveseat and to prevent any possible damage to it, two adults are needed to execute this action.

| Parts List                       |         |                    |        |
|----------------------------------|---------|--------------------|--------|
| No.                              | Picture | Description        | Qty    |
| Α                                |         | Left Leg Panel     | 1      |
| В                                |         | Right Leg Panel    | 1      |
| С                                |         | Seat Panel         | 1      |
| D                                |         | Backrest           | 1      |
| E                                |         | Left Seat Cushion  | 1      |
| F                                |         | Right Seat Cushion | 1      |
| G                                |         | Back Cushion       | 2      |
| Noble House Home Furnishings LLC |         |                    | 2 OF 8 |

#### Chair Hardware

| No. | Picture | Description         | Qty |
|-----|---------|---------------------|-----|
| 1   |         | Bolt<br>(M6 x 35mm) | 7   |
| 2   |         | Bolt<br>(M6 x 65mm) | 5   |
| 3   |         | Allen Wrench        | 1   |