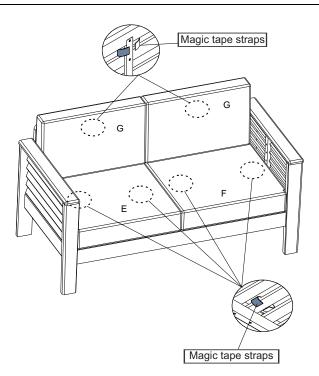

Do not fully tighten the Bolts.

With the assistance of your adult partner, stand the Loveseat up.

Place Left Seat Cushion (E) and Right Seat Cushion (F) on to Seat Panel (D).

Stick the Magic tape straps of Left Seat Cushion (E) and Right Seat Cushion (F) to Seat . Panel (D). Place Back Cushion (G) on to Backrest (F). Stick the Magic tape Straps of Back Cushion (G) to the Backrest (C).

As show in above picture.