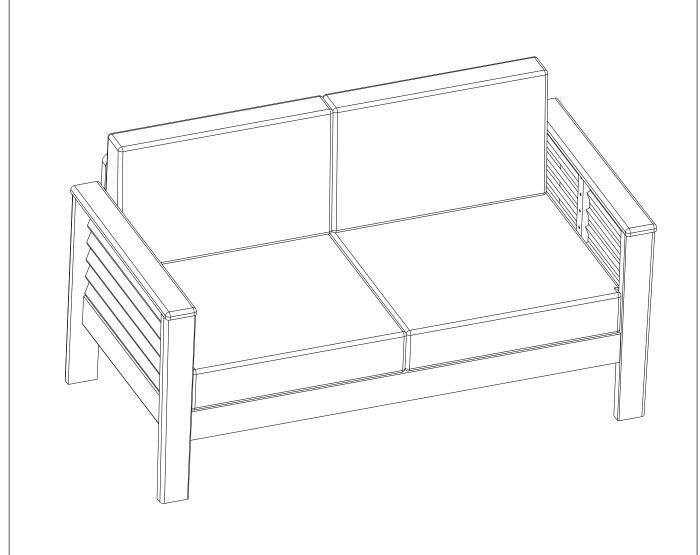

## **Assembly Steps**

This Loveseat has multiple parts and may require up to 30 minutes to assemble. To give you an overview of the Loveseat parts, the above picture is to help you put the various parts into perspective. Please read through the instructions below to familiarise yourself with the parts and steps before assembly.