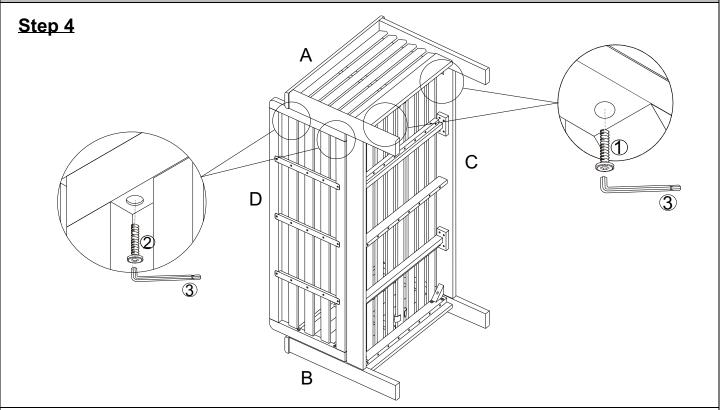

# **Assembly Steps**

With the help of your adult partner, attach the Left Leg Panel (A) to the Seat Panel (C) and Backrest (D) in assemble on step 3 using Bolts (1), Bolts (2) and Allen Wrench (3). as shown above.

Do not fully tighten the Bolts.

With the assistance of your adult partner, stand the Loveseat up.

Place Left Seat Cushion (E) and Right Seat Cushion (F) on to Seat Panel (D).

Stick the Magic tape straps of Left Seat Cushion (E) and Right Seat Cushion (F) to Seat . Panel (D). Place Back Cushion (G) on to Backrest (F). Stick the Magic tape Straps of Back Cushion (G) to the Backrest (C).