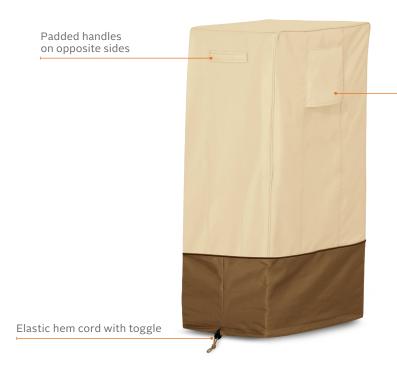

## Veranda Square Smoker Cover

COLOR: PEBBLE/BARK/EARTH

Air vent

- Gardelle fabric features an elegant water-repellent fabric top with a protective water resistant 6P-free PVC undercoating and a protective dark splash guard skirt
- → Padded handles for easy fitting and removal
- → Elastic hem cord with toggle allows adjustment for a tight and custom-like fit
- → Air vent reduces condensation and wind lofting