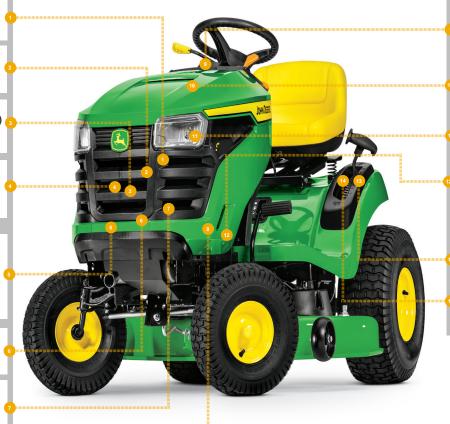

## REPLACEMENT PARTS GUIDE

S100 (100 Series) Tractor





## **AIR FILTER**

MIU14395 (CARTRIDGE)

Change after 50 Hrs.



JOHN DEERE MULTI - PURPOSE HD LITHIUM COMPLEX GREASE

TY24416

**GREASE GUN** 

TY26518

Change As Required.



FUEL FILTER AM116304

Change after 50 Hrs.



HOME MAINTENANCE KIT

<u>LG266</u>

**TRACTION BELT** 

UC30568 (LGTH =2258 mm, TK = 9.1 mm, WIDTH = 12.7 mm)







**IGNITION SWITCH** 

**GY20074** 



**GY20680** 



HEAD LIGHT BULB AD2062R (27 W)



BATTERY
TY25221B (12 V) (FOR CANADA AND USA)
MCYP340PF (12 V) (NOT FOR CANADA

AND USA)

## **FUEL & AIR**



FILLER CAP AUC18428



MUFFLER AUC15925



## **REPLACEMENT PARTS GUIDE**

**S100** with 42 inch Convertible Deck