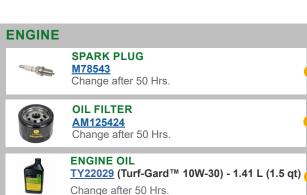

## **AIR FILTER**

MIU14395 (CARTRIDGE)

Change after 50 Hrs.

JOHN DEERE MULTI - PURPOSE HD LITHIUM COMPLEX GREASE

TY24416

**GREASE GUN** 

TY26518

Change As Required.