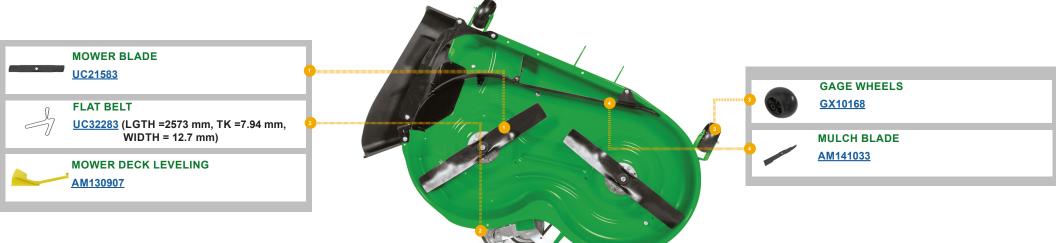

## REPLACEMENT PARTS GUIDE

S100 (100 Series) Tractor





## **AIR FILTER**

MIU14395 (CARTRIDGE)

Change after 50 Hrs.



JOHN DEERE MULTI - PURPOSE HD LITHIUM COMPLEX GREASE

TY24416

**GREASE GUN** 

TY26518

Change As Required.



FUEL FILTER AM116304

Change after 50 Hrs.



HOME MAINTENANCE KIT

<u>LG266</u>

**TRACTION BELT** 

UC30568 (LGTH =2258 mm, TK = 9.1 mm, WIDTH = 12.7 mm)







**IGNITION SWITCH** 

**GY20074** 



**GY20680** 



HEAD LIGHT BULB AD2062R (27 W)



BATTERY
TY25221B (12 V) (FOR CANADA AND USA)
MCYP340PF (12 V) (NOT FOR CANADA

AND USA)

## **FUEL & AIR**



FILLER CAP AUC18428



MUFFLER AUC15925



## **REPLACEMENT PARTS GUIDE**

**S100** with 42 inch Convertible Deck