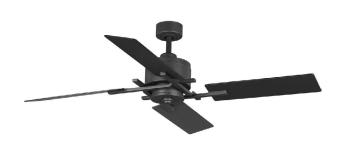

# 54" 4 Blade Fan

Ceiling mounted • Dry location listed PROGRESS LED

### **Description:**

Recall charming, rustic lattice work with this farmhouse-inspired ceiling fan. Four rough hewn plywood blades circle a handsome dual mount canopy. With a beautiful graphite finish, this ceiling fan is sure to help transform any living space into a cool paradise of relaxation.

## **Specifications:**

- · Graphite (-143)
- · Steel Construction
- · Four rough hewn plywood blades circle a handsome dual mount canopy.
- With a beautiful graphite finish, this ceiling fan is sure to help transform any living space into a
  cool paradise of relaxation.
- · Recall charming, rustic lattice work with this farmhouse-inspired ceiling fan.
- · Ideal for any living room, great room, or bedroom.
- · Perfect for farmhouse and rustic settings.
- Measures 56-inch width by 15.4055-inch height.
- · Light kit not included.
- · Able to be fully dimmable with dimmable bulbs.
- · Includes installation instructions and mounting hardware.
- · Progress Lighting products are designed for exceptional quality, reliability, and functionality.
- · Canopy80" of wire supplied

#### **Dimensions:**

Diameter: 56" Height: 15-3/8"