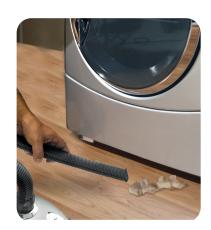

## DRYER LINT REMOVAL KIT

SKU 592 276

- Helps keep the dryer running safely and efficiently
- Helps cut the drying time
- Increases the dryer's performance and reduces the risk of dryer vent fire by removing lint build up in all areas of the dryer and dryer duct
- 3 piece kit includes a 10' Dryer Vent Duct Brush, 36" Lint Trap Brush and a Vacuum Hose Attachment
- 10' Dryer Vent Duct Brush removes lint and debris that builds up on the inside of duct.
- 36" Lint Trap Brush and Vacuum Hose Attachment help to deep clean the lint trap of the dryer