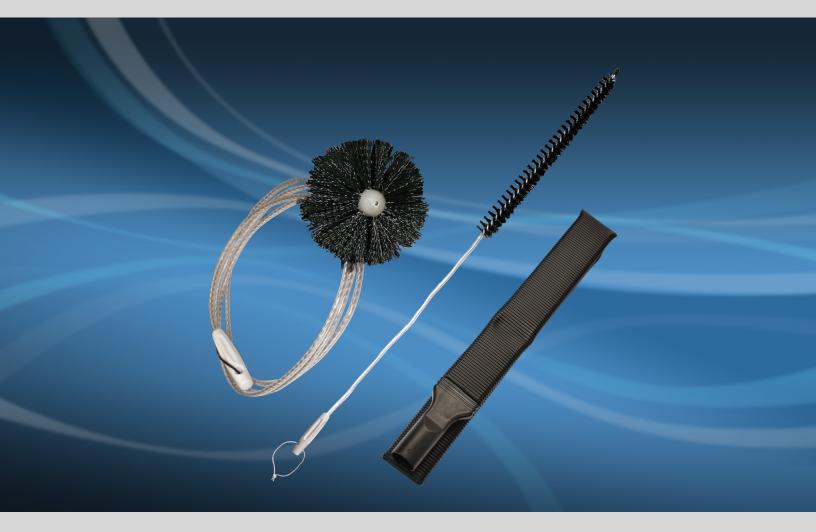

## DRYER LINT REMOVAL KIT

SKU 592 276

- Helps keep the dryer running safely and efficiently
- Helps cut the drying time
- Increases the dryer's performance and reduces the risk of dryer vent fire by removing lint build up in all areas of the dryer and dryer duct
- 3 piece kit includes a 10' Dryer Vent Duct Brush, 36" Lint Trap Brush and a Vacuum Hose Attachment
- 10' Dryer Vent Duct Brush removes lint and debris that builds up on the inside of duct.
- 36" Lint Trap Brush and Vacuum Hose Attachment help to deep clean the lint trap of the dryer