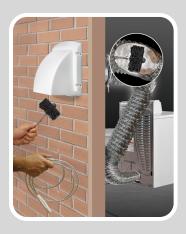

## DRYER LINT REMOVAL KIT

SKU 592 276

- Helps keep the dryer running safely and efficiently
- Helps cut the drying time
- Increases the dryer's performance and reduces the risk of dryer vent fire by removing lint build up in all areas of the dryer and dryer duct
- 3 piece kit includes a 10' Dryer Vent Duct Brush, 36" Lint Trap Brush and a Vacuum Hose Attachment
- 10' Dryer Vent Duct Brush removes lint and debris that builds up on the inside of duct.
- 36" Lint Trap Brush and Vacuum Hose Attachment help to deep clean the lint trap of the dryer