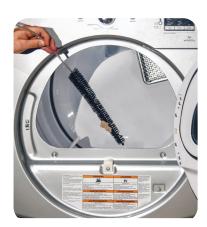

## DRYER LINT REMOVAL KIT

SKU 592 276

- Helps keep the dryer running safely and efficiently
- Helps cut the drying time
- Increases the dryer's performance and reduces the risk of dryer vent fire by removing lint build up in all areas of the dryer and dryer duct
- 3 piece kit includes a 10' Dryer Vent Duct Brush, 36" Lint Trap Brush and a Vacuum Hose Attachment
- 10' Dryer Vent Duct Brush removes lint and debris that builds up on the inside of duct.
- 36" Lint Trap Brush and Vacuum Hose Attachment help to deep clean the lint trap of the dryer