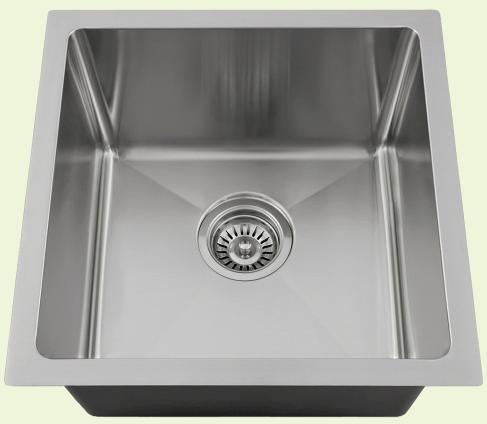

## 1717 Single Bowl 3/4" Sink

17" x 17" x 9 3/8"
18" Minimum Cabinet Size
14-, 16- or 18-Gauge Steel Available
Certified High-Quality 304 Stainless Steel
Brushed Satin Finish
Offset Drain
Thick Sound Dampener Rubber Pad
Fully Insulated
Cardboard Cutout Template Included
Installation Hardware Included
Lifetime Warranty