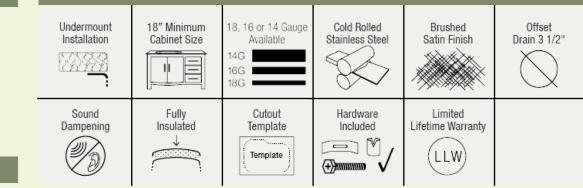

## **Stainless Steel**

Stainless Steel is the most popular choice for today's kitchens due to its clean look and durability. The beautiful brushed satin finish helps to hide small scratches that may occur over the lifetime of the sink. Our Stainless Steel sinks are made from high quality 14, 16, 18, 20 or 24 gauge steel. Most models are made of one piece construction that ensures the sturdiest kitchen sink you will find. Our sinks are made from 300-series stainless steel and are guaranteed not to rust or stain. Each sink is fully insulated and has a sound dampening pad. Our stainless steel sinks are backed by a limited lifetime warranty.

## 1717 Single Bowl 3/4" Sink

17" x 17" x 9 3/8"
18" Minimum Cabinet Size
14-, 16- or 18-Gauge Steel Available
Certified High-Quality 304 Stainless Steel
Brushed Satin Finish
Offset Drain
Thick Sound Dampener Rubber Pad
Fully Insulated
Cardboard Cutout Template Included
Installation Hardware Included
Lifetime Warranty

## Features