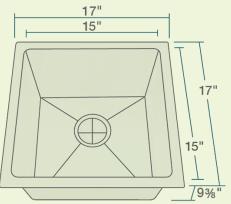

## 1717 Single Bowl 3/4" Sink

17" x 17" x 9 3/8"
18" Minimum Cabinet Size
14-, 16- or 18-Gauge Steel Available
Certified High-Quality 304 Stainless Steel
Brushed Satin Finish
Offset Drain
Thick Sound Dampener Rubber Pad
Fully Insulated
Cardboard Cutout Template Included
Installation Hardware Included
Lifetime Warranty