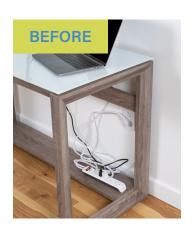

## DON'T JUST COVER CORDS, CONQUER THEM -

with the 2-in-1 Powered Cable Management Box from Legrand

Get the power you need, and the organization you want, in an all-in-one solution that's perfect for home offices, entertainment areas, or anywhere you need to conceal unsightly cables, cords and wires.