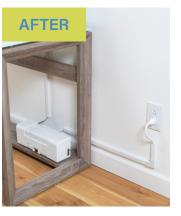

## DON'T JUST COVER CORDS, CONQUER THEM -

with the 2-in-1 Powered Cable Management Box from Legrand

Get the power you need, and the organization you want, in an all-in-one solution that's perfect for home offices, entertainment areas, or anywhere you need to conceal unsightly cables, cords and wires.

- Box expands when open, making it easier to add, adjust or remove plugs and cables.
- Box closes with a simple locking mechanism to help safely keep pets and small children out, without hindering your access.
- Features surge protection (2160 Jules rating) to keep your devices and equipment safe.
- Indicates surge protection and electrical grounding with an LED light for safety and assurance.
- Plugs into any standard outlet with a 6" cord for flexible placement. Easily pair with Wiremold CordMate products for a complete cord-covering solution.