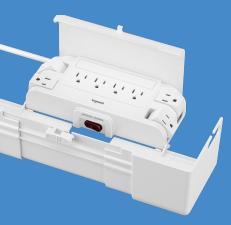

Unlike other cable management boxes that require a separate power strip, the Legrand solution includes 8 built-in power outlets for greater convenience, and even features four that rotate to accommodate larger plugs and bulky adapters, keeping cords tidy no matter what devices need power. And, engineered with the electrical safety and reliability that Legrand is known for, the box provides surge protection for connected equipment while locking when closed to safely keeping pets and children out.

- Neatly conceals unsightly cords to keep your space clutter-free and organized.
- Provides built-in power no buying a separate power strip or struggling to keep a detached one in place.
- Includes 8 outlets: four remain stationary, while four can rotate up to 90° for easier access and use with bulky adapters, large plugs or power supplies.