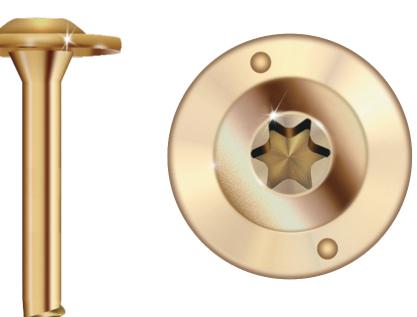

# RSSTM

**Structural Screw** (Lag screw alternative)

## **Applications:**

- Decking
- Joists