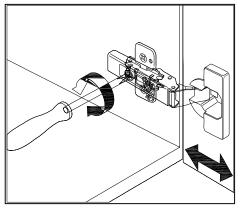

# **DOOR ADJUSTMENT**

Adjusts the door vertically

Adjusts the door horizontally

Adjusts the door forward and backwards