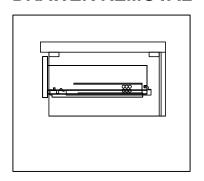

### DRAWER REMOVAL

### **REMOVAL**

- 1. Pull tabs toward center
- 2. Lift and pull drawer out

# **RE-INSTALL**

- 1. Align drawer hole with slider stud
- 2. Push tabs back in to secure