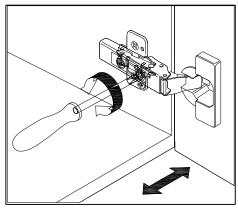

# **DOOR ADJUSTMENT**

Adjusts the door vertically

Adjusts the door horizontally

Adjusts the door forward and backwards