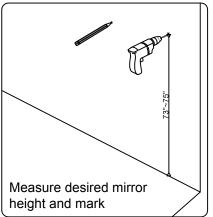

s to your local dealer immediately.

Protect all surfaces from sharp objects, high heat sources, direct prolonged sunlight and chemical hazards.

Professional installation is recommended.



# **PARTS LIST** (may differ depending on purchase)









### **INSTALLATION INSTRUCTIONS**

www.virtuusa.com

**SKU:** MS-6730

REV3.19.18

# **REQUIRED TOOLS**







### DRAWER REMOVAL







### **REMOVAL**

- 1. Pull tabs toward center
- 2. Lift and pull drawer out

# **RE-INSTALL**

- 1. Align drawer hole with slider stud
- 2. Push tabs back in to secure

# **DOOR ADJUSTMENT**



Adjusts the door vertically



Adjusts the door horizontally



Adjusts the door forward and backwards



# **INSTALLATION INSTRUCTIONS**

www.virtuusa.com

**SKU:** MS-6730

REV3.19.18

#### **Mirror Installation**







#### **Top Installation**