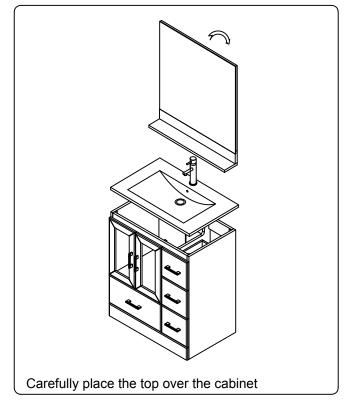

Protect all surfaces from sharp objects, high heat sources, direct prolonged sunlight and chemical hazards.

Professional installation is recommended.



# **PARTS LIST** (may differ depending on purchase)









### **INSTALLATION INSTRUCTIONS**

www.virtuusa.com

**SKU:** MS-6730

REV3.19.18

# **REQUIRED TOOLS**







### DRAWER REMOVAL







### **REMOVAL**

- 1. Pull tabs toward center
- 2. Lift and pull drawer out

# **RE-INSTALL**

- 1. Align drawer hole with slider stud
- 2. Push tabs back in to secure

# **DOOR ADJUSTMENT**



Adjusts the door vertically



Adjusts the door horizontally



Adjusts the door forward and backwards



# **INSTALLATION INSTRUCTIONS**

www.virtuusa.com

**SKU:** MS-6730

REV3.19.18

#### **Mirror Installation**







#### **Top Installation**