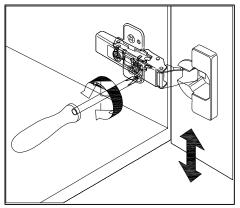

# **DOOR ADJUSTMENT**

Adjusts the door vertically

Adjusts the door horizontally

Adjusts the door forward and backwards