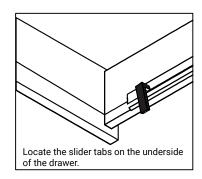

### DRAWER REMOVAL

### **REMOVAL**

- 1. Pull tabs toward center
- 2. Lift and pull drawer out

# **RE-INSTALL**

- 1. Align drawer hole with slider stud
- 2. Push tabs back in to secure