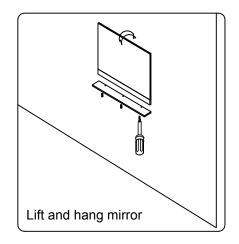

your local dealer immediately.

Protect all surfaces from sharp objects, high heat sources, direct prolonged sunlight and chemical hazards.

Professional installation is recommended.



# **PARTS LIST** (may differ depending on purchase)









### **INSTALLATION INSTRUCTIONS**

www.virtuusa.com

**SKU:** MS-6730

REV3.19.18

# **REQUIRED TOOLS**







### DRAWER REMOVAL







### **REMOVAL**

- 1. Pull tabs toward center
- 2. Lift and pull drawer out

# **RE-INSTALL**

- 1. Align drawer hole with slider stud
- 2. Push tabs back in to secure

# **DOOR ADJUSTMENT**



Adjusts the door vertically



Adjusts the door horizontally



Adjusts the door forward and backwards



# **INSTALLATION INSTRUCTIONS**

www.virtuusa.com

**SKU:** MS-6730

REV3.19.18

#### **Mirror Installation**







#### **Top Installation**