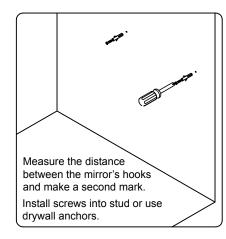

to your local dealer immediately.

Protect all surfaces from sharp objects, high heat sources, direct prolonged sunlight and chemical hazards.

Professional installation is recommended.



# **PARTS LIST** (may differ depending on purchase)









### **INSTALLATION INSTRUCTIONS**

www.virtuusa.com

**SKU:** MS-6730

REV3.19.18

# **REQUIRED TOOLS**







### DRAWER REMOVAL







### **REMOVAL**

- 1. Pull tabs toward center
- 2. Lift and pull drawer out

# **RE-INSTALL**

- 1. Align drawer hole with slider stud
- 2. Push tabs back in to secure

# **DOOR ADJUSTMENT**



Adjusts the door vertically



Adjusts the door horizontally



Adjusts the door forward and backwards



# **INSTALLATION INSTRUCTIONS**

www.virtuusa.com

**SKU:** MS-6730

REV3.19.18

#### **Mirror Installation**







#### **Top Installation**