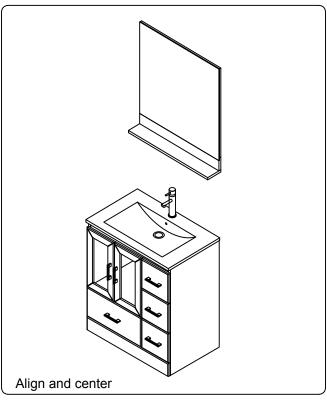

Protect all surfaces from sharp objects, high heat sources, direct prolonged sunlight and chemical hazards.

Professional installation is recommended.



# **PARTS LIST** (may differ depending on purchase)









### **INSTALLATION INSTRUCTIONS**

www.virtuusa.com

**SKU:** MS-6730

REV3.19.18

# **REQUIRED TOOLS**







### DRAWER REMOVAL







### **REMOVAL**

- 1. Pull tabs toward center
- 2. Lift and pull drawer out

# **RE-INSTALL**

- 1. Align drawer hole with slider stud
- 2. Push tabs back in to secure

# **DOOR ADJUSTMENT**



Adjusts the door vertically



Adjusts the door horizontally



Adjusts the door forward and backwards



# **INSTALLATION INSTRUCTIONS**

www.virtuusa.com

**SKU:** MS-6730

REV3.19.18

#### **Mirror Installation**







#### **Top Installation**