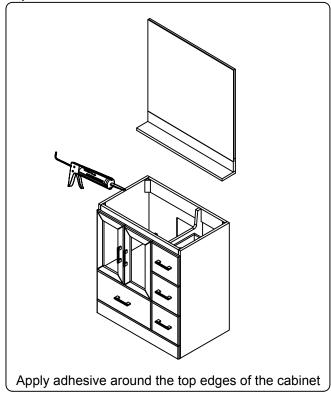

y.

Protect all surfaces from sharp objects, high heat sources, direct prolonged sunlight and chemical hazards.

Professional installation is recommended.



# **PARTS LIST** (may differ depending on purchase)









### **INSTALLATION INSTRUCTIONS**

www.virtuusa.com

**SKU:** MS-6730

REV3.19.18

# **REQUIRED TOOLS**







### DRAWER REMOVAL







### **REMOVAL**

- 1. Pull tabs toward center
- 2. Lift and pull drawer out

# **RE-INSTALL**

- 1. Align drawer hole with slider stud
- 2. Push tabs back in to secure

# **DOOR ADJUSTMENT**



Adjusts the door vertically



Adjusts the door horizontally



Adjusts the door forward and backwards



# **INSTALLATION INSTRUCTIONS**

www.virtuusa.com

**SKU:** MS-6730

REV3.19.18

#### **Mirror Installation**







#### **Top Installation**