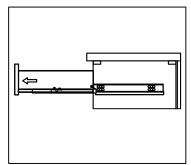

### DRAWER REMOVAL

### **REMOVAL**

- 1. Pull tabs toward center
- 2. Lift and pull drawer out