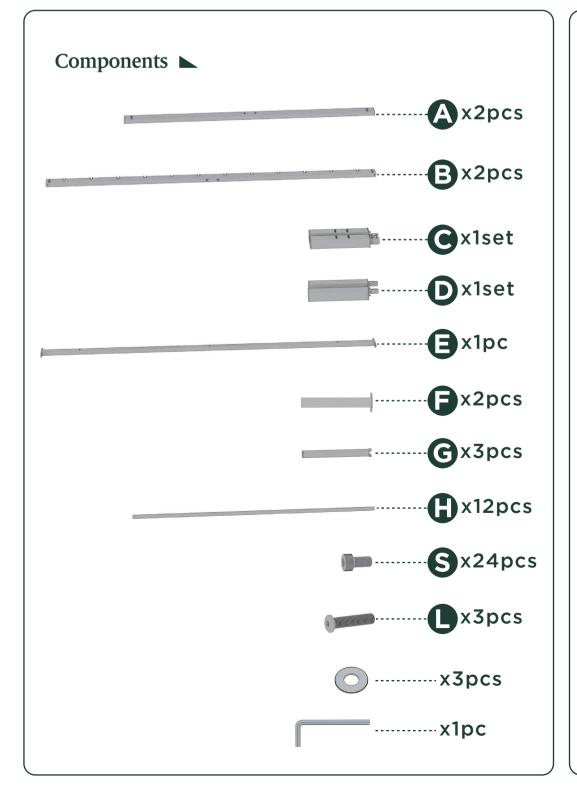

## Easy as 125 Assembly Instruction

Numbers must Match for Secure Assembly

**125-1** 

G