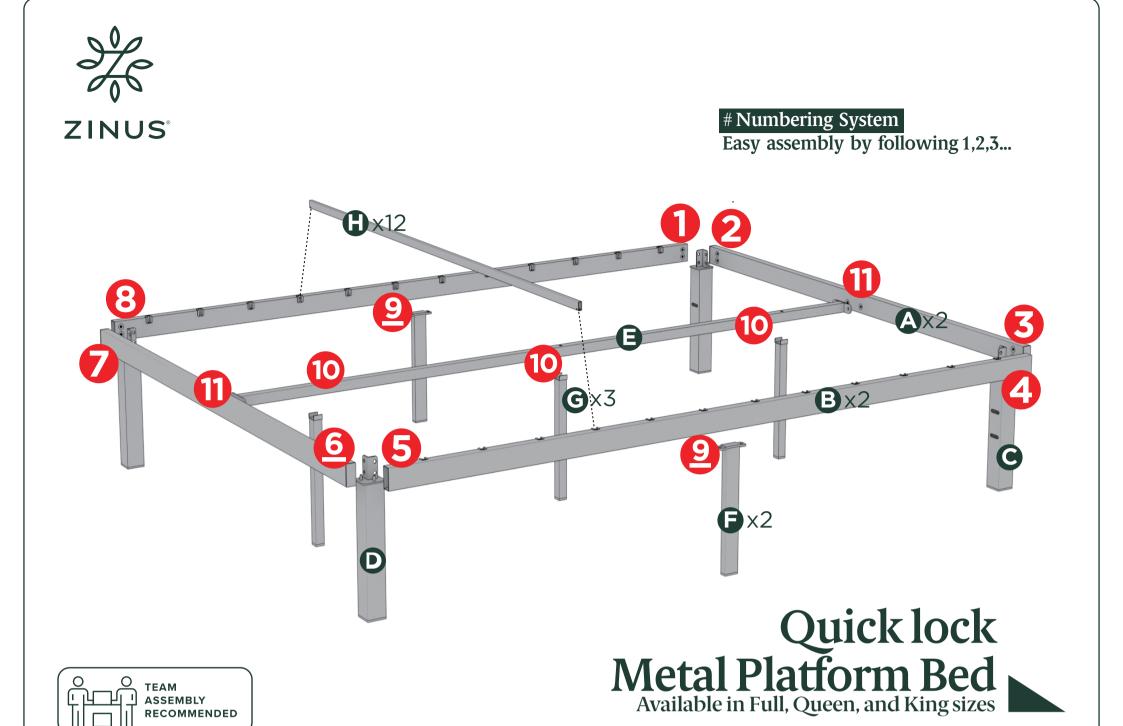

## Easy as 125 Assembly Instruction

Numbers must Match for Secure Assembly

**125-1** 

G