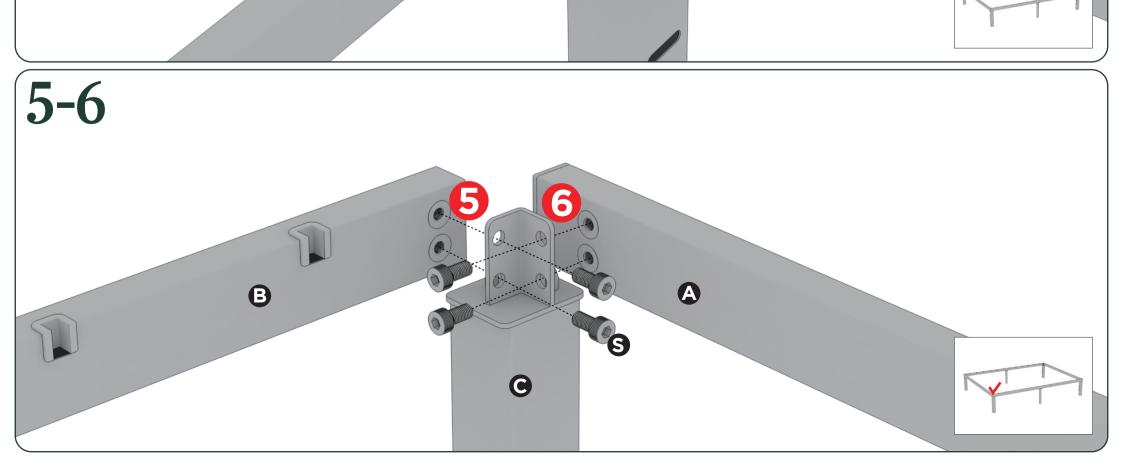

## Easy as 125 Assembly Instruction

Numbers must Match for Secure Assembly

**125-1** 

G