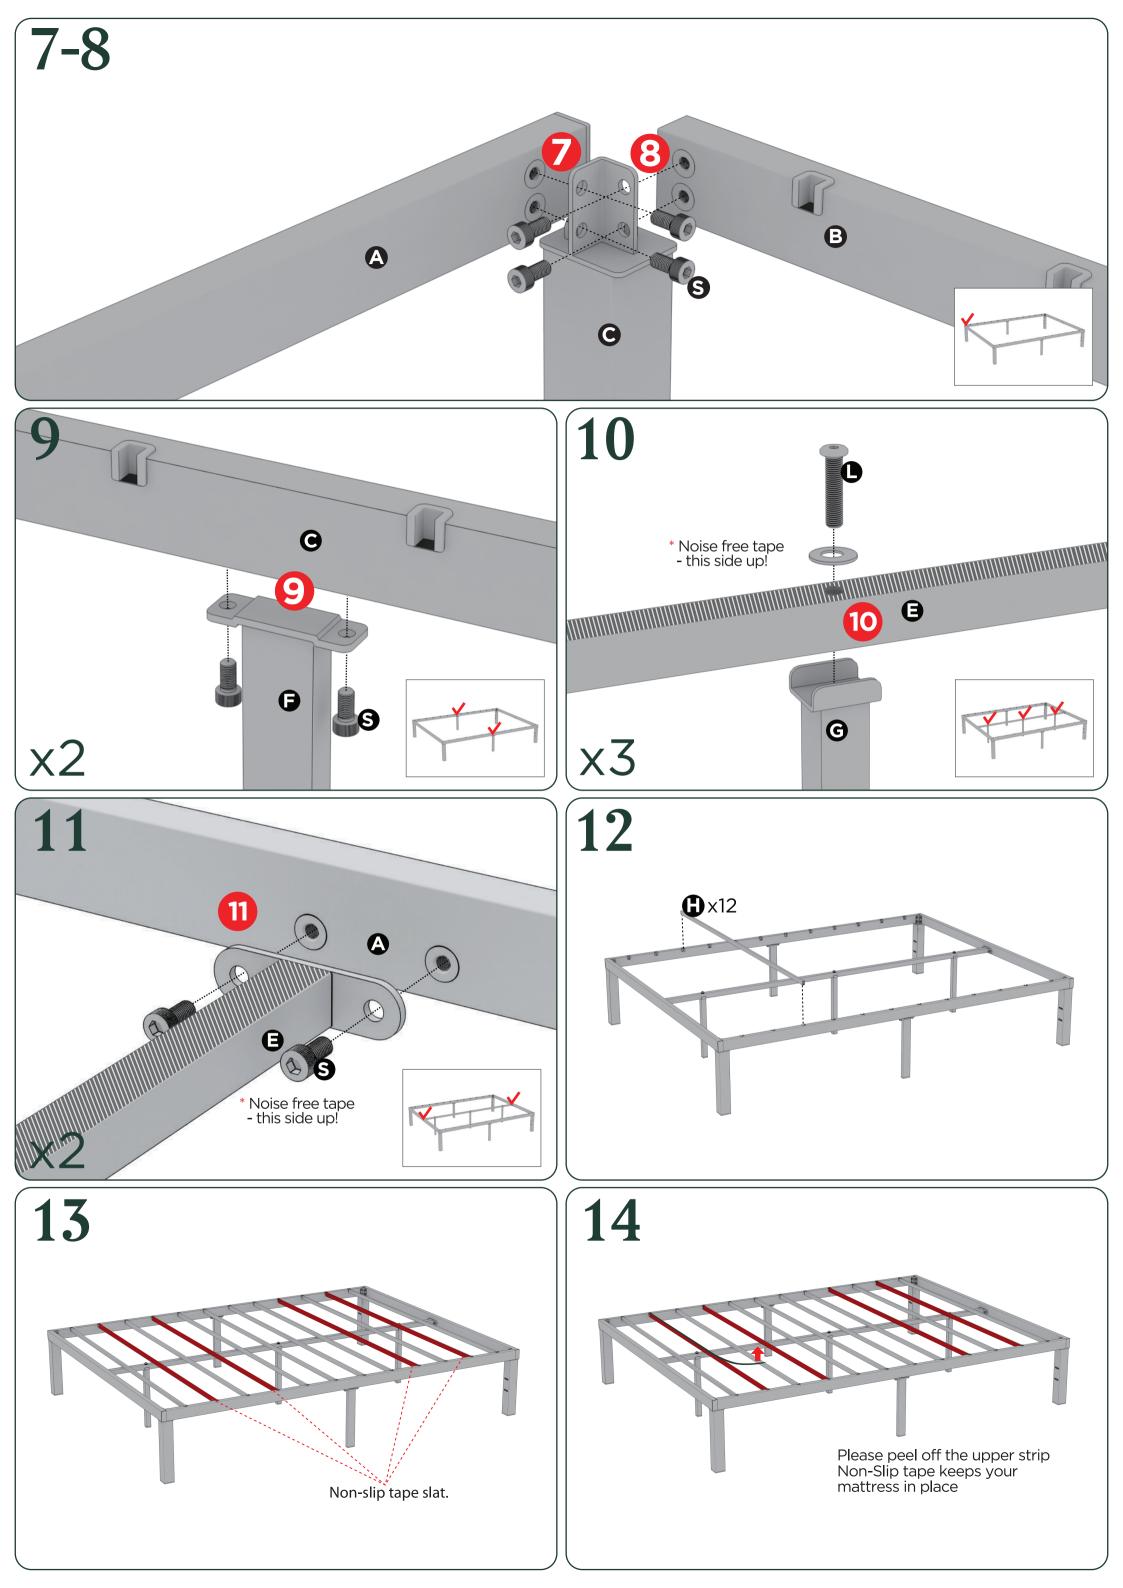

## Easy as 125 Assembly Instruction

Numbers must Match for Secure Assembly

**125-1** 

G