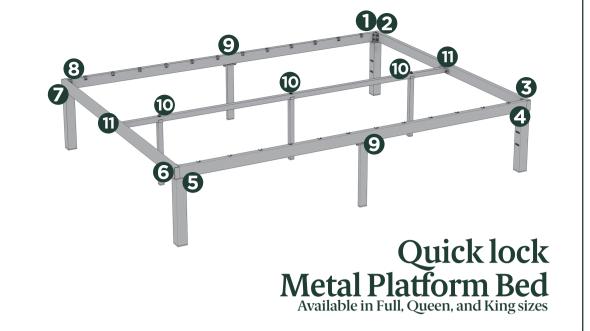

## Easy as 125 Assembly Instruction

Numbers must Match for Secure Assembly

**125-1** 

G