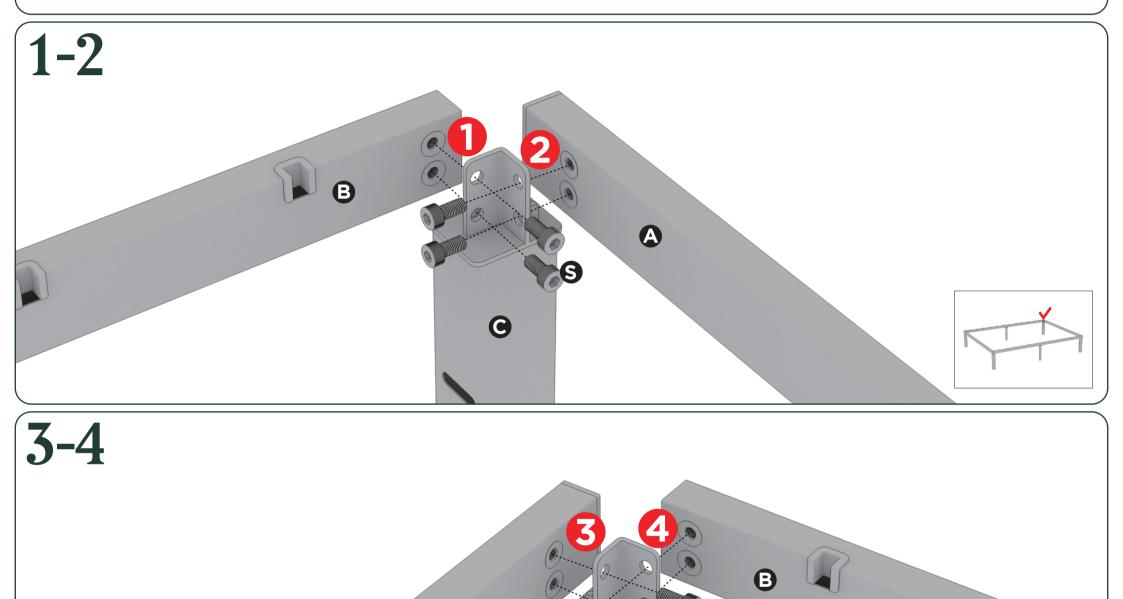

## Easy as 125 Assembly Instruction

Numbers must Match for Secure Assembly

**125-1** 

G