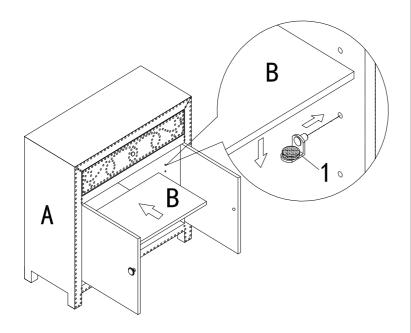

# Florian Double-Door Cabinet-Navy

**Assembly Instructions** 

First, insert Shelf Pins (1) into holes on the side panels.

Then install Shelf Panel **(B)** onto shelf pins as shown.

Figure 1

Now your Florian double-door cabinet is ready to use.