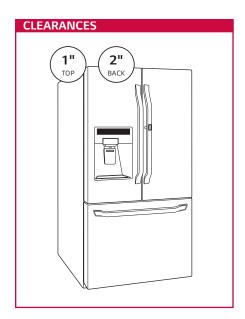

## QUICK INSTALL & CLEARANCES

For full installation directions/clearances please refer to the corresponding User Manual and Installation Guide.

| DIMENSIONS/CLEARANCES/WEIGHT         |                                  |                     |
|--------------------------------------|----------------------------------|---------------------|
| Α                                    | Depth without Handles            | 33-3/4"             |
| В                                    | Width                            | 35-3/4"             |
| С                                    | Height to Top of Case            | 68-3/8"             |
| D                                    | Height to Top of Door Hinge      | 69-3/4"             |
| Е                                    | Back Clearance                   | 2"                  |
| F                                    | Depth without Door               | 29-1/8"             |
| G                                    | Depth (Total with Door Open 90°) | 48- 1/4"            |
| К                                    | Front Clearance                  | 24"                 |
| M                                    | Depth with Handles               | 36-1/4"             |
| VVi                                  | dth (Door Open 90° with Handle)  | 44-1/4"             |
| Width (Door Open 90° without Handle) |                                  | 39-1/4"             |
| Weight (Unit/Carton)                 |                                  | 316 lbs. / 341 lbs. |
| Carton Dimensions (WxHxD)            |                                  | 38" x 73" x 39"     |