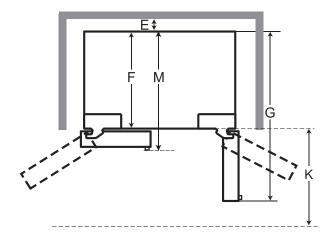

## QUICK INSTALL & CLEARANCES

For full installation directions/clearances please refer to the corresponding User Manual and Installation Guide.

| DIMENSIONS/CLEARANCES/WEIGHT         |                                  |                     |
|--------------------------------------|----------------------------------|---------------------|
| Α                                    | Depth without Handles            | 33-3/4"             |
| В                                    | Width                            | 35-3/4"             |
| С                                    | Height to Top of Case            | 68-3/8"             |
| D                                    | Height to Top of Door Hinge      | 69-3/4"             |
| Е                                    | Back Clearance                   | 2"                  |
| F                                    | Depth without Door               | 29-1/8"             |
| G                                    | Depth (Total with Door Open 90°) | 48- 1/4"            |
| К                                    | Front Clearance                  | 24"                 |
| M                                    | Depth with Handles               | 36-1/4"             |
| VVi                                  | dth (Door Open 90° with Handle)  | 44-1/4"             |
| Width (Door Open 90° without Handle) |                                  | 39-1/4"             |
| Weight (Unit/Carton)                 |                                  | 316 lbs. / 341 lbs. |
| Carton Dimensions (WxHxD)            |                                  | 38" x 73" x 39"     |