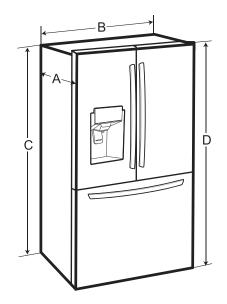

## QUICK INSTALL & CLEARANCES

For full installation directions/clearances please refer to the corresponding User Manual and Installation Guide.

| DIMENSIONS/CLEARANCES/WEIGHT         |                                  |                     |
|--------------------------------------|----------------------------------|---------------------|
| Α                                    | Depth without Handles            | 33-3/4"             |
| В                                    | Width                            | 35-3/4"             |
| С                                    | Height to Top of Case            | 68-3/8"             |
| D                                    | Height to Top of Door Hinge      | 69-3/4"             |
| Е                                    | Back Clearance                   | 2"                  |
| F                                    | Depth without Door               | 29-1/8"             |
| G                                    | Depth (Total with Door Open 90°) | 48- 1/4"            |
| К                                    | Front Clearance                  | 24"                 |
| M                                    | Depth with Handles               | 36-1/4"             |
| VVi                                  | dth (Door Open 90° with Handle)  | 44-1/4"             |
| Width (Door Open 90° without Handle) |                                  | 39-1/4"             |
| Weight (Unit/Carton)                 |                                  | 316 lbs. / 341 lbs. |
| Carton Dimensions (WxHxD)            |                                  | 38" x 73" x 39"     |