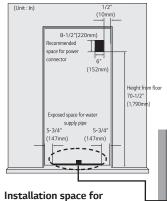

## CONNECTING POWER AND SECURING SPACE FOR WATER SUPPLY PIPE

water supply pipe

## Power connection

The location of the 115V 60Hz power connector must be located on the rear side of the product as shown in the picture.

When installing the product, make sure to check whether the cord is hung on the hook on the rear side so that it is not pressed on the refrigerator. Damaged power cord can cause a fire.

Place the water hose for ice maker and water dispenser as shown in the picture, and prepare hose to come up from the floor. (Copper pipe with diameter of 5/16"(8mm) is recommended for the water hose.) If the water pipe and water hose is located far from the product, bury the water hose on the floor and provide appropriate treatment.