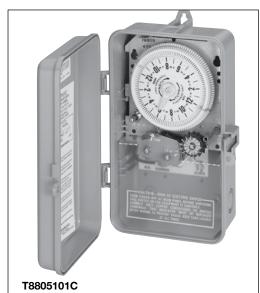

| Model in Type 3R<br>Plastic Enclosure | Switch | Motor VAC<br>60 Hz | Output VAC<br>60 Hz | Amps<br>(per pole) | HP Rating | Rain Sensor<br>Terminal | Power Input<br>(Min/Max) |
|---------------------------------------|--------|--------------------|---------------------|--------------------|-----------|-------------------------|--------------------------|
| T8805P101C                            | SPST   | 125                | 120                 | 15                 | 1/2       | No                      | 3/3                      |
| R8806P101C                            | DPST   | 208-277            | 208-277             | 25                 | 3         | No                      | 3/5                      |
| R8815P101C                            | DPST   | 120                | 120                 | 25                 | 1½        | Yes                     | 3/7                      |
| R8816P101C                            | DPST   | 208-277            | 208-277             | 25                 | 3         | Yes                     | 3/7                      |
| T8845PV                               | SPST   | 125                | 24                  | 20 VA              | -         | No                      | 3/3                      |