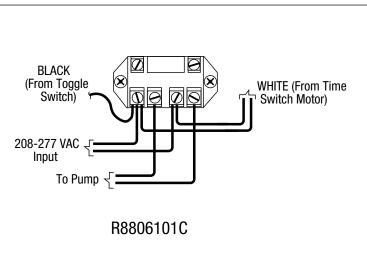

| Model in Type 3R<br>Plastic Enclosure | Switch | Motor VAC<br>60 Hz | Output VAC<br>60 Hz | Amps<br>(per pole) | HP Rating | Rain Sensor<br>Terminal | Power Input<br>(Min/Max) |
|---------------------------------------|--------|--------------------|---------------------|--------------------|-----------|-------------------------|--------------------------|
| T8805P101C                            | SPST   | 125                | 120                 | 15                 | 1/2       | No                      | 3/3                      |
| R8806P101C                            | DPST   | 208-277            | 208-277             | 25                 | 3         | No                      | 3/5                      |
| R8815P101C                            | DPST   | 120                | 120                 | 25                 | 1½        | Yes                     | 3/7                      |
| R8816P101C                            | DPST   | 208-277            | 208-277             | 25                 | 3         | Yes                     | 3/7                      |
| T8845PV                               | SPST   | 125                | 24                  | 20 VA              | -         | No                      | 3/3                      |

### **Diagrams**