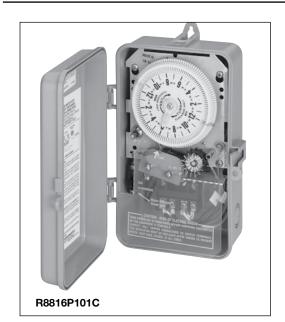

| Model in Type 3R<br>Plastic Enclosure | Switch | Motor VAC<br>60 Hz | Output VAC<br>60 Hz | Amps<br>(per pole) | HP Rating | Rain Sensor<br>Terminal | Power Input<br>(Min/Max) |
|---------------------------------------|--------|--------------------|---------------------|--------------------|-----------|-------------------------|--------------------------|
| T8805P101C                            | SPST   | 125                | 120                 | 15                 | 1/2       | No                      | 3/3                      |
| R8806P101C                            | DPST   | 208-277            | 208-277             | 25                 | 3         | No                      | 3/5                      |
| R8815P101C                            | DPST   | 120                | 120                 | 25                 | 1½        | Yes                     | 3/7                      |
| R8816P101C                            | DPST   | 208-277            | 208-277             | 25                 | 3         | Yes                     | 3/7                      |
| T8845PV                               | SPST   | 125                | 24                  | 20 VA              | -         | No                      | 3/3                      |