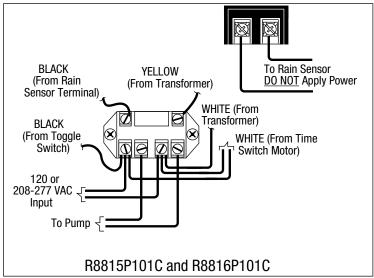

#### **Specification**

Additional Specifications for R8815P101C and R8816P101C – Time switch shall include rain sensor input terminals, which enable a customer-supplied rain sensor to be installed and provide for overriding irrigation control during rainy periods.

### **Diagrams**