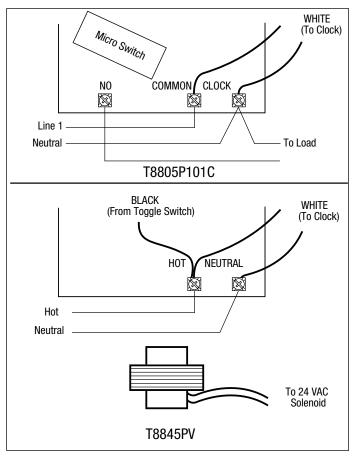

| 120                 | 25                 | 1½        | Yes                     | 3/7                      |
| R8816P101C                            | DPST   | 208-277            | 208-277             | 25                 | 3         | Yes                     | 3/7                      |
| T8845PV                               | SPST   | 125                | 24                  | 20 VA              | -         | No                      | 3/3                      |



## R8800 & T8800 Series



#### **Specification**

Additional Specifications for R8815P101C and R8816P101C – Time switch shall include rain sensor input terminals, which enable a customer-supplied rain sensor to be installed and provide for overriding irrigation control during rainy periods.

### **Diagrams**