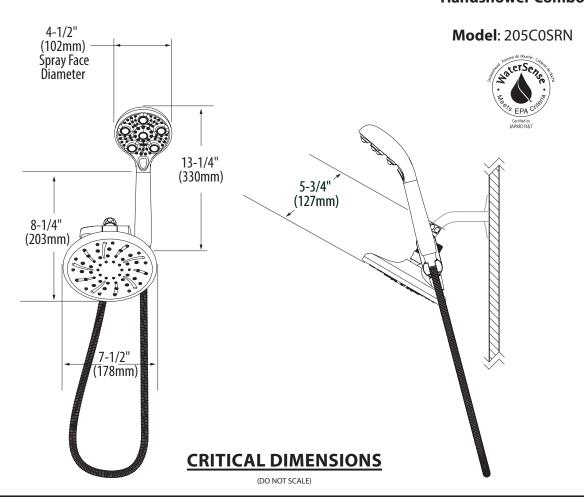

# **DESCRIPTION**

- · Spot Resist Brushed Nickel Finish
- Hydro Roller™ massaging shower includes a handshower with six massaging rollers to target sore and tired muscles
- · Includes rainshower, handshower, hose and diverter
- 72" double interlock spiral hose (metal), for Spot Resist Brushed Nickel finish
- 1/2" IPS connection

# **OPERATION**

- · Rainshower is single function, Handshower is three functions
- · Push button feature to change functions
- 3-way diverter provides ability to flow each shower head separately or combined for more coverage

# Specifications

Hydro Roller™ 3-Function Rainshower/ Handshower Combo

FOR MORE INFORMATION CALL: 1-800-BUY-MOEN

www.moen.com