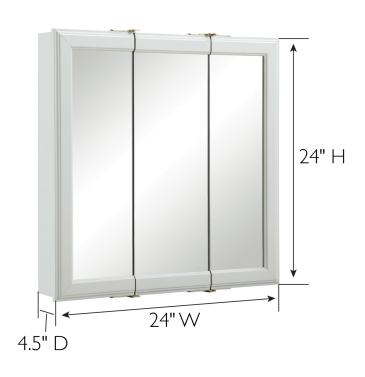

## **SPECIFICATIONS**

MATERIAL CONSTRUCTION: Wood

ASSEMBLY REQUIRED: No

TOOLS NEEDED FOR INSTALLATION: Electric Drill, Screwdriver

ASSEMBLED DIMENSIONS:  $24" \text{ H} \times 24" \text{ L} \times 4.5" \text{ D}$ 