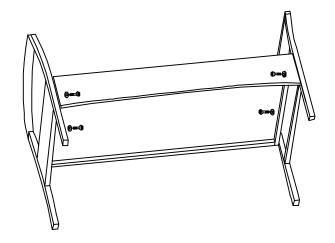

Estimated Assembly Time: 45 minutes.

Tools Required for Assembly (included): Allen Key

C x 2 G x 1 D x 4 STEP 6

F x 1 D x 4

STEP 7

D x 3

STEP 8