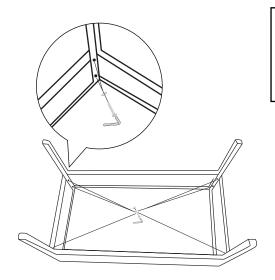

# Chair Assembly

STEP 1

B x 1 C x 2 D x 4 STEP 2

STEP 3

D x 2

STEP 4

Note: Repeat steps for second chair