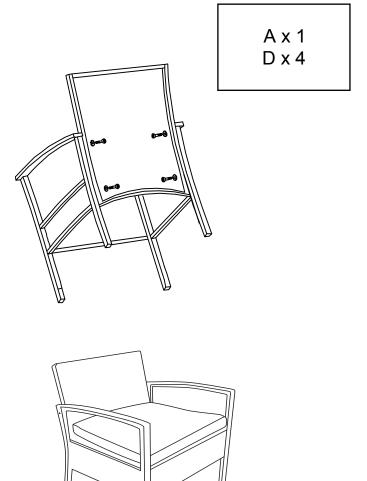

# Chair Assembly

STEP 1

B x 1 C x 2 D x 4 STEP 2

STEP 3

D x 2

STEP 4

Note: Repeat steps for second chair