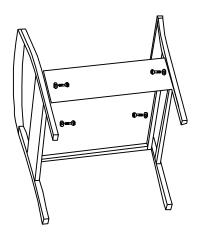

# Chair Assembly

STEP 1

B x 1 C x 2 D x 4 STEP 2

STEP 3

D x 2

STEP 4

Note: Repeat steps for second chair