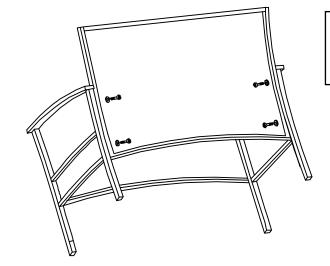

Estimated Assembly Time: 45 minutes.

Tools Required for Assembly (included): Allen Key

C x 2 G x 1 D x 4 STEP 6

F x 1 D x 4

STEP 7

D x 3

STEP 8