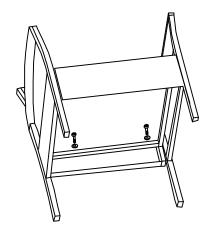

# Chair Assembly

STEP 1

B x 1 C x 2 D x 4 STEP 2

STEP 3

D x 2

STEP 4

Note: Repeat steps for second chair