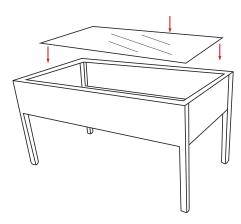

cond chair

### **PREPARATION**

Before beginning assembly of product, make sure all parts are present. Compare parts with package contents list and hardware contents list. If any part is missing or damaged, do not attempt to assemble the product.

Estimated Assembly Time: 45 minutes.

Tools Required for Assembly (included): Allen Key







C x 2 G x 1 D x 4 STEP 6



F x 1 D x 4

STEP 7



D x 3

STEP 8



### **PREPARATION**

Before beginning assembly of product, make sure all parts are present. Compare parts with package contents list and hardware contents list. If any part is missing or damaged, do not attempt to assemble the product.

Estimated Assembly Time: 45 minutes.

Tools Required for Assembly (included): Allen Key

## Table Assembly STEP 9



1 x 2 J x 2 D x 8 STEP 10

H x 1