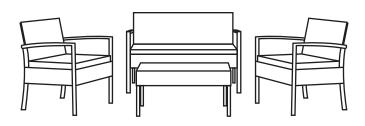

### Part List And Hardware List

| PIECE | DESCRIPTION                | PICTURE | UANTITY |
|-------|----------------------------|---------|---------|
| А     | Backrest                   |         | 2x      |
| В     | Seat                       |         | 2x      |
| С     | Arm                        |         | 6x      |
| D     | Bolt                       |         | 39x     |
| Е     | Allen key                  |         | 1x      |
| F     | Loveseat Backrest          |         | 1x      |
| G     | Loveseat Seat              |         | 1x      |
| Н     | Glass Table Top            |         | 1x      |
| -     | Side Panel                 |         | 2x      |
| J     | Front/Back Panel with Legs |         | 2x      |

ITEM NO.: PAT9001A

Product Dimensions: 2SEATER:41-1/2"\*23-1/2"D\*28"H

1SEATER:23"\*23-1/2"D\*28"H TABLE:29-1/2"\*23-16"D\*15"H