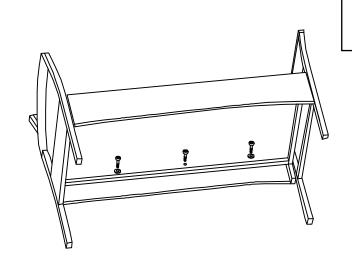

Estimated Assembly Time: 45 minutes.

Tools Required for Assembly (included): Allen Key

C x 2 G x 1 D x 4 STEP 6

F x 1 D x 4

STEP 7

D x 3

STEP 8